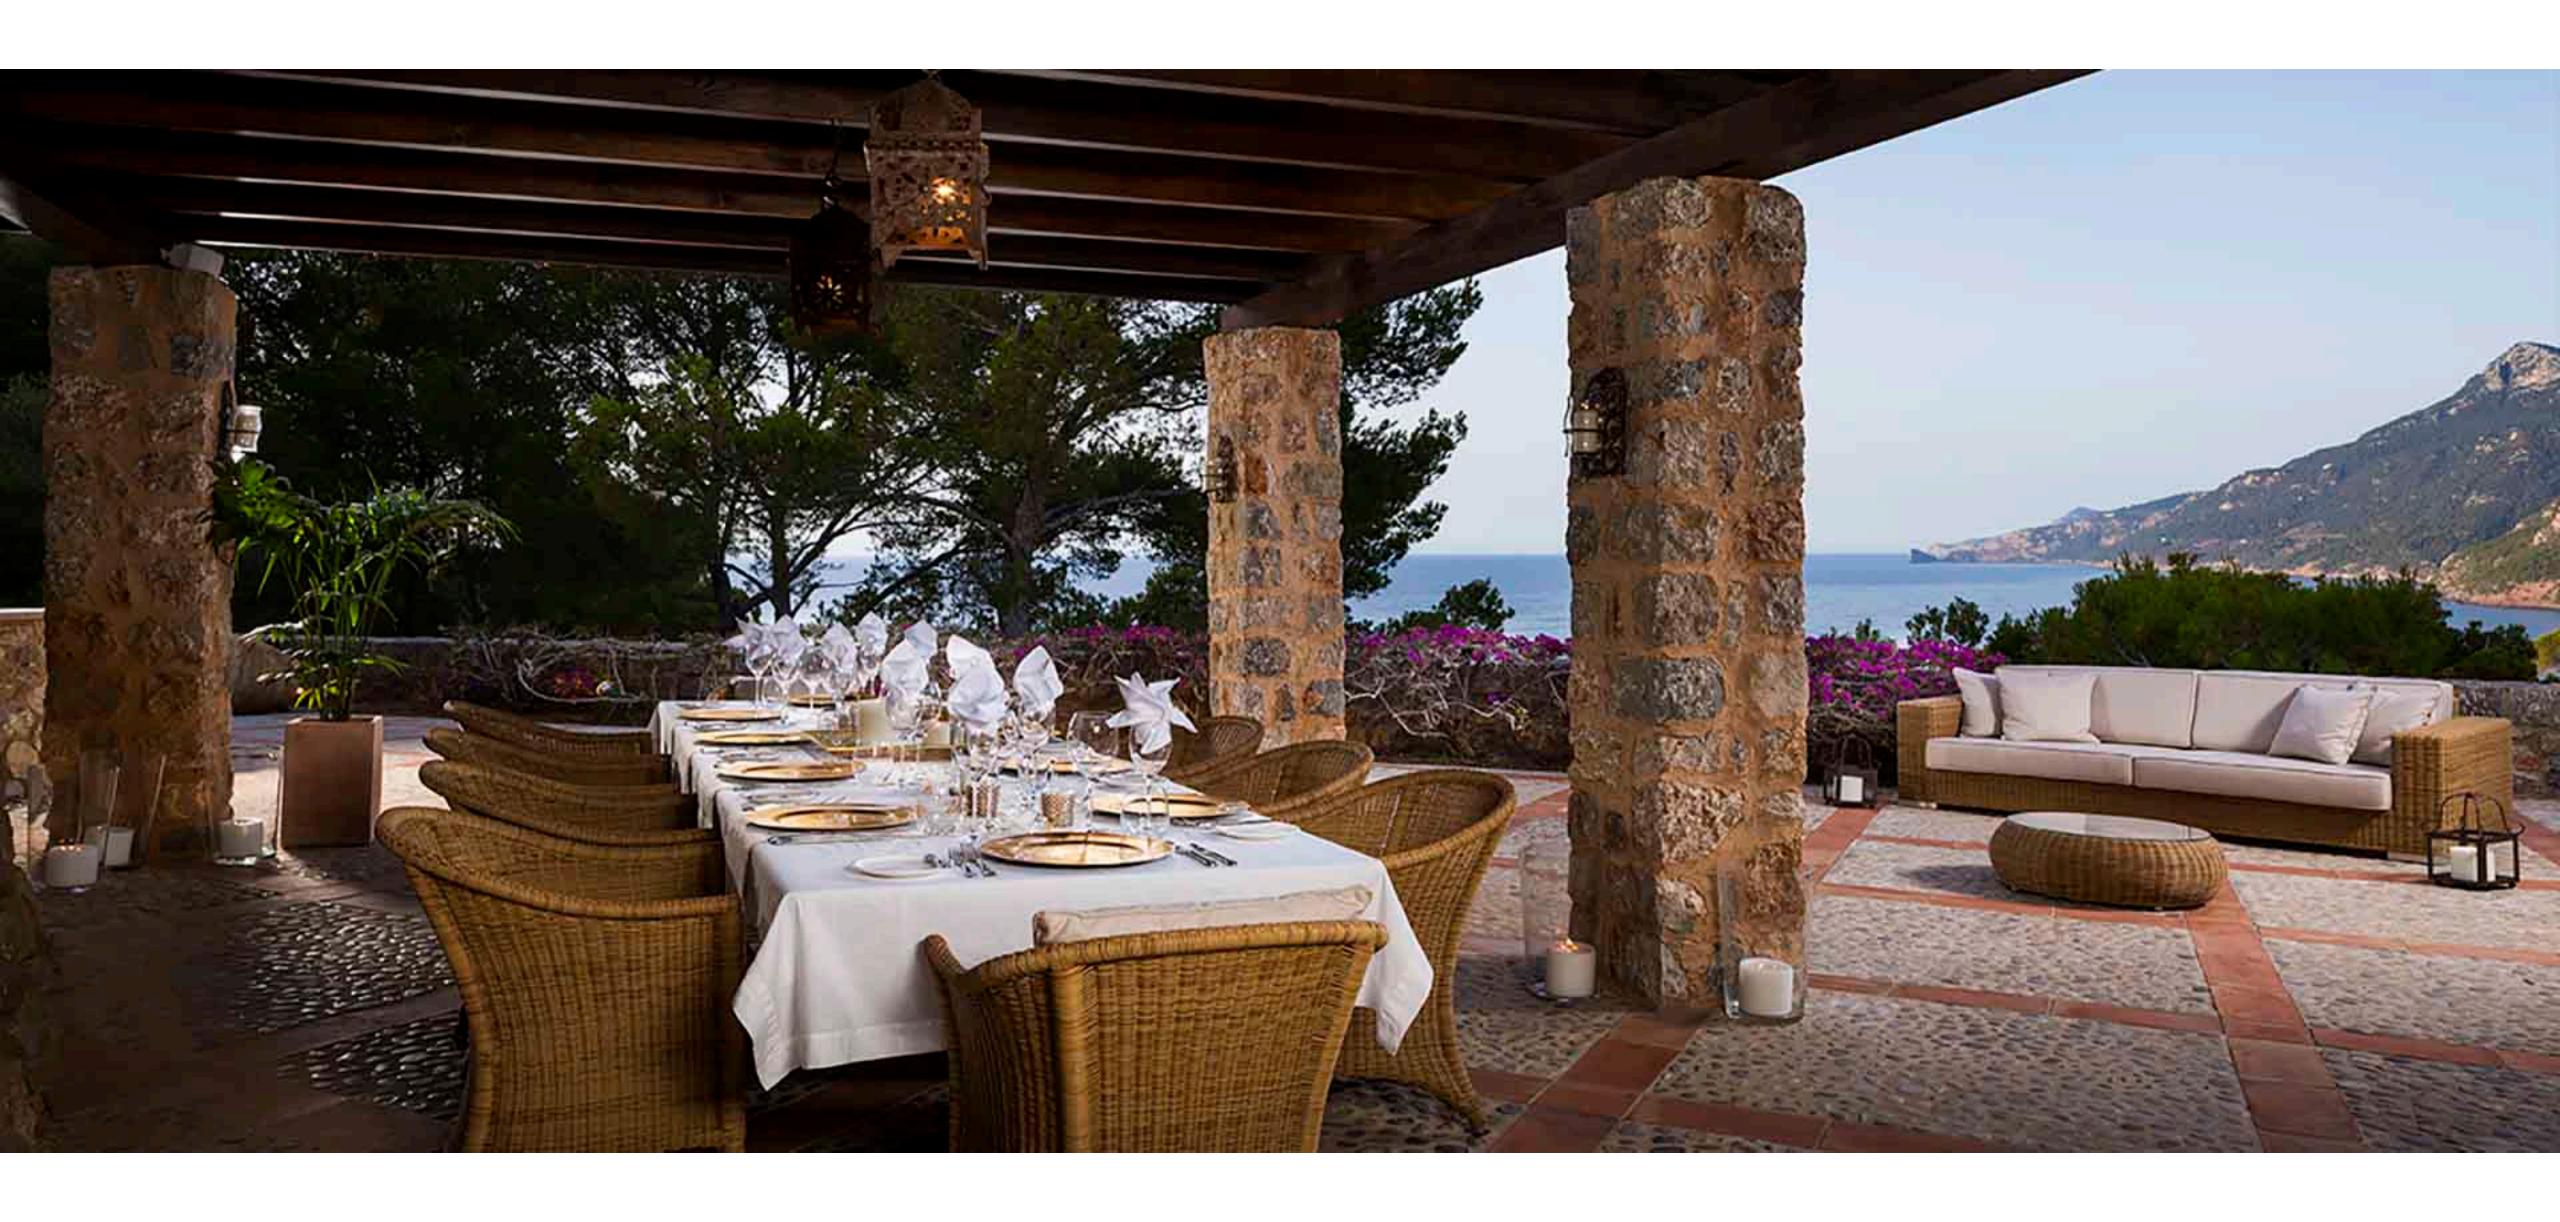

The well-proportioned interior space is cosy yet luxurious. The large terrace and open-air dining area will be the ideal place for enjoying dinner or evening cocktails. An inviting heated private pool (15 x 6 metres) completes the atmosphere of blissful relaxation in this luxury accommodation.