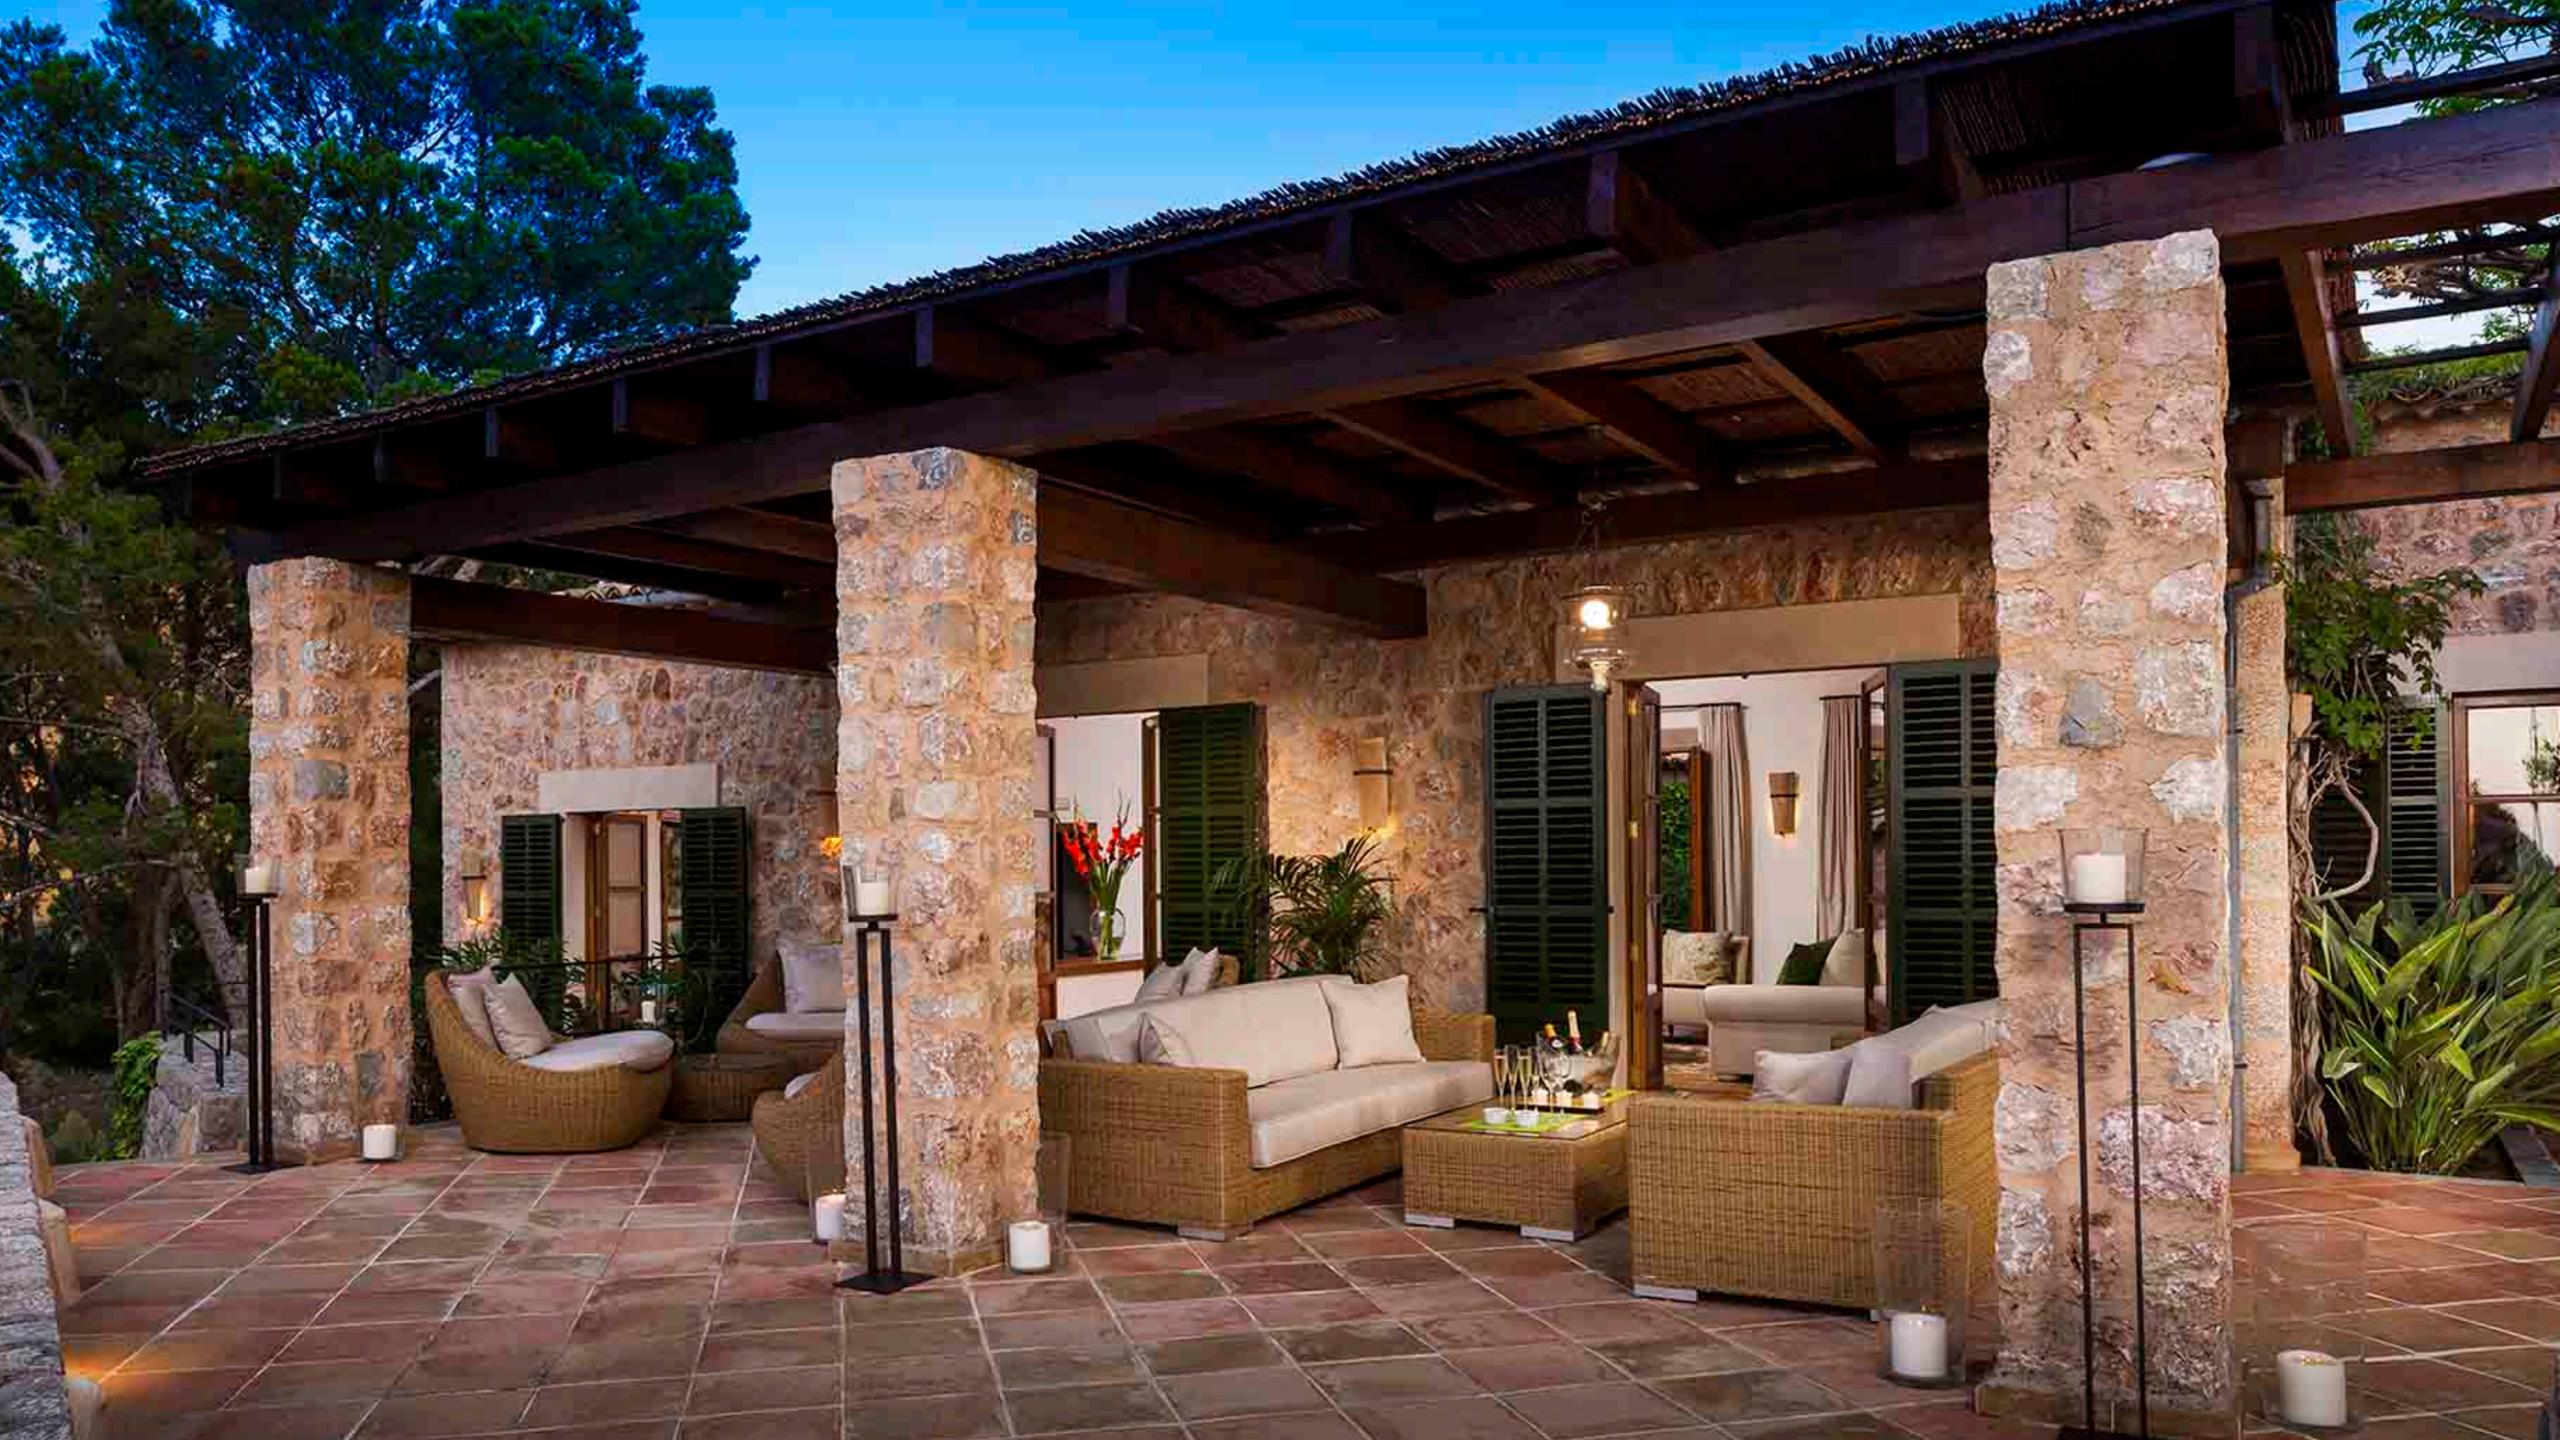

Built in traditional Majorcan style, with beamed ceilings and terracotta floors, it has been sensitively integrated into the landscape and enjoys panoramic sea and mountain views. The villa can comfortably accommodate 10 adults in five bedrooms, spread over three levels. They all have private bathrooms, Bose speakers and a selection of toiletries. Each room has its own terraced seating area.

The well-proportioned interior space is cosy yet luxurious. The large terrace and open-air dining area will be the ideal place for enjoying dinner or evening cocktails. An inviting heated private pool (15 x 6 metres) completes the atmosphere of blissful relaxation in this luxury accommodation.