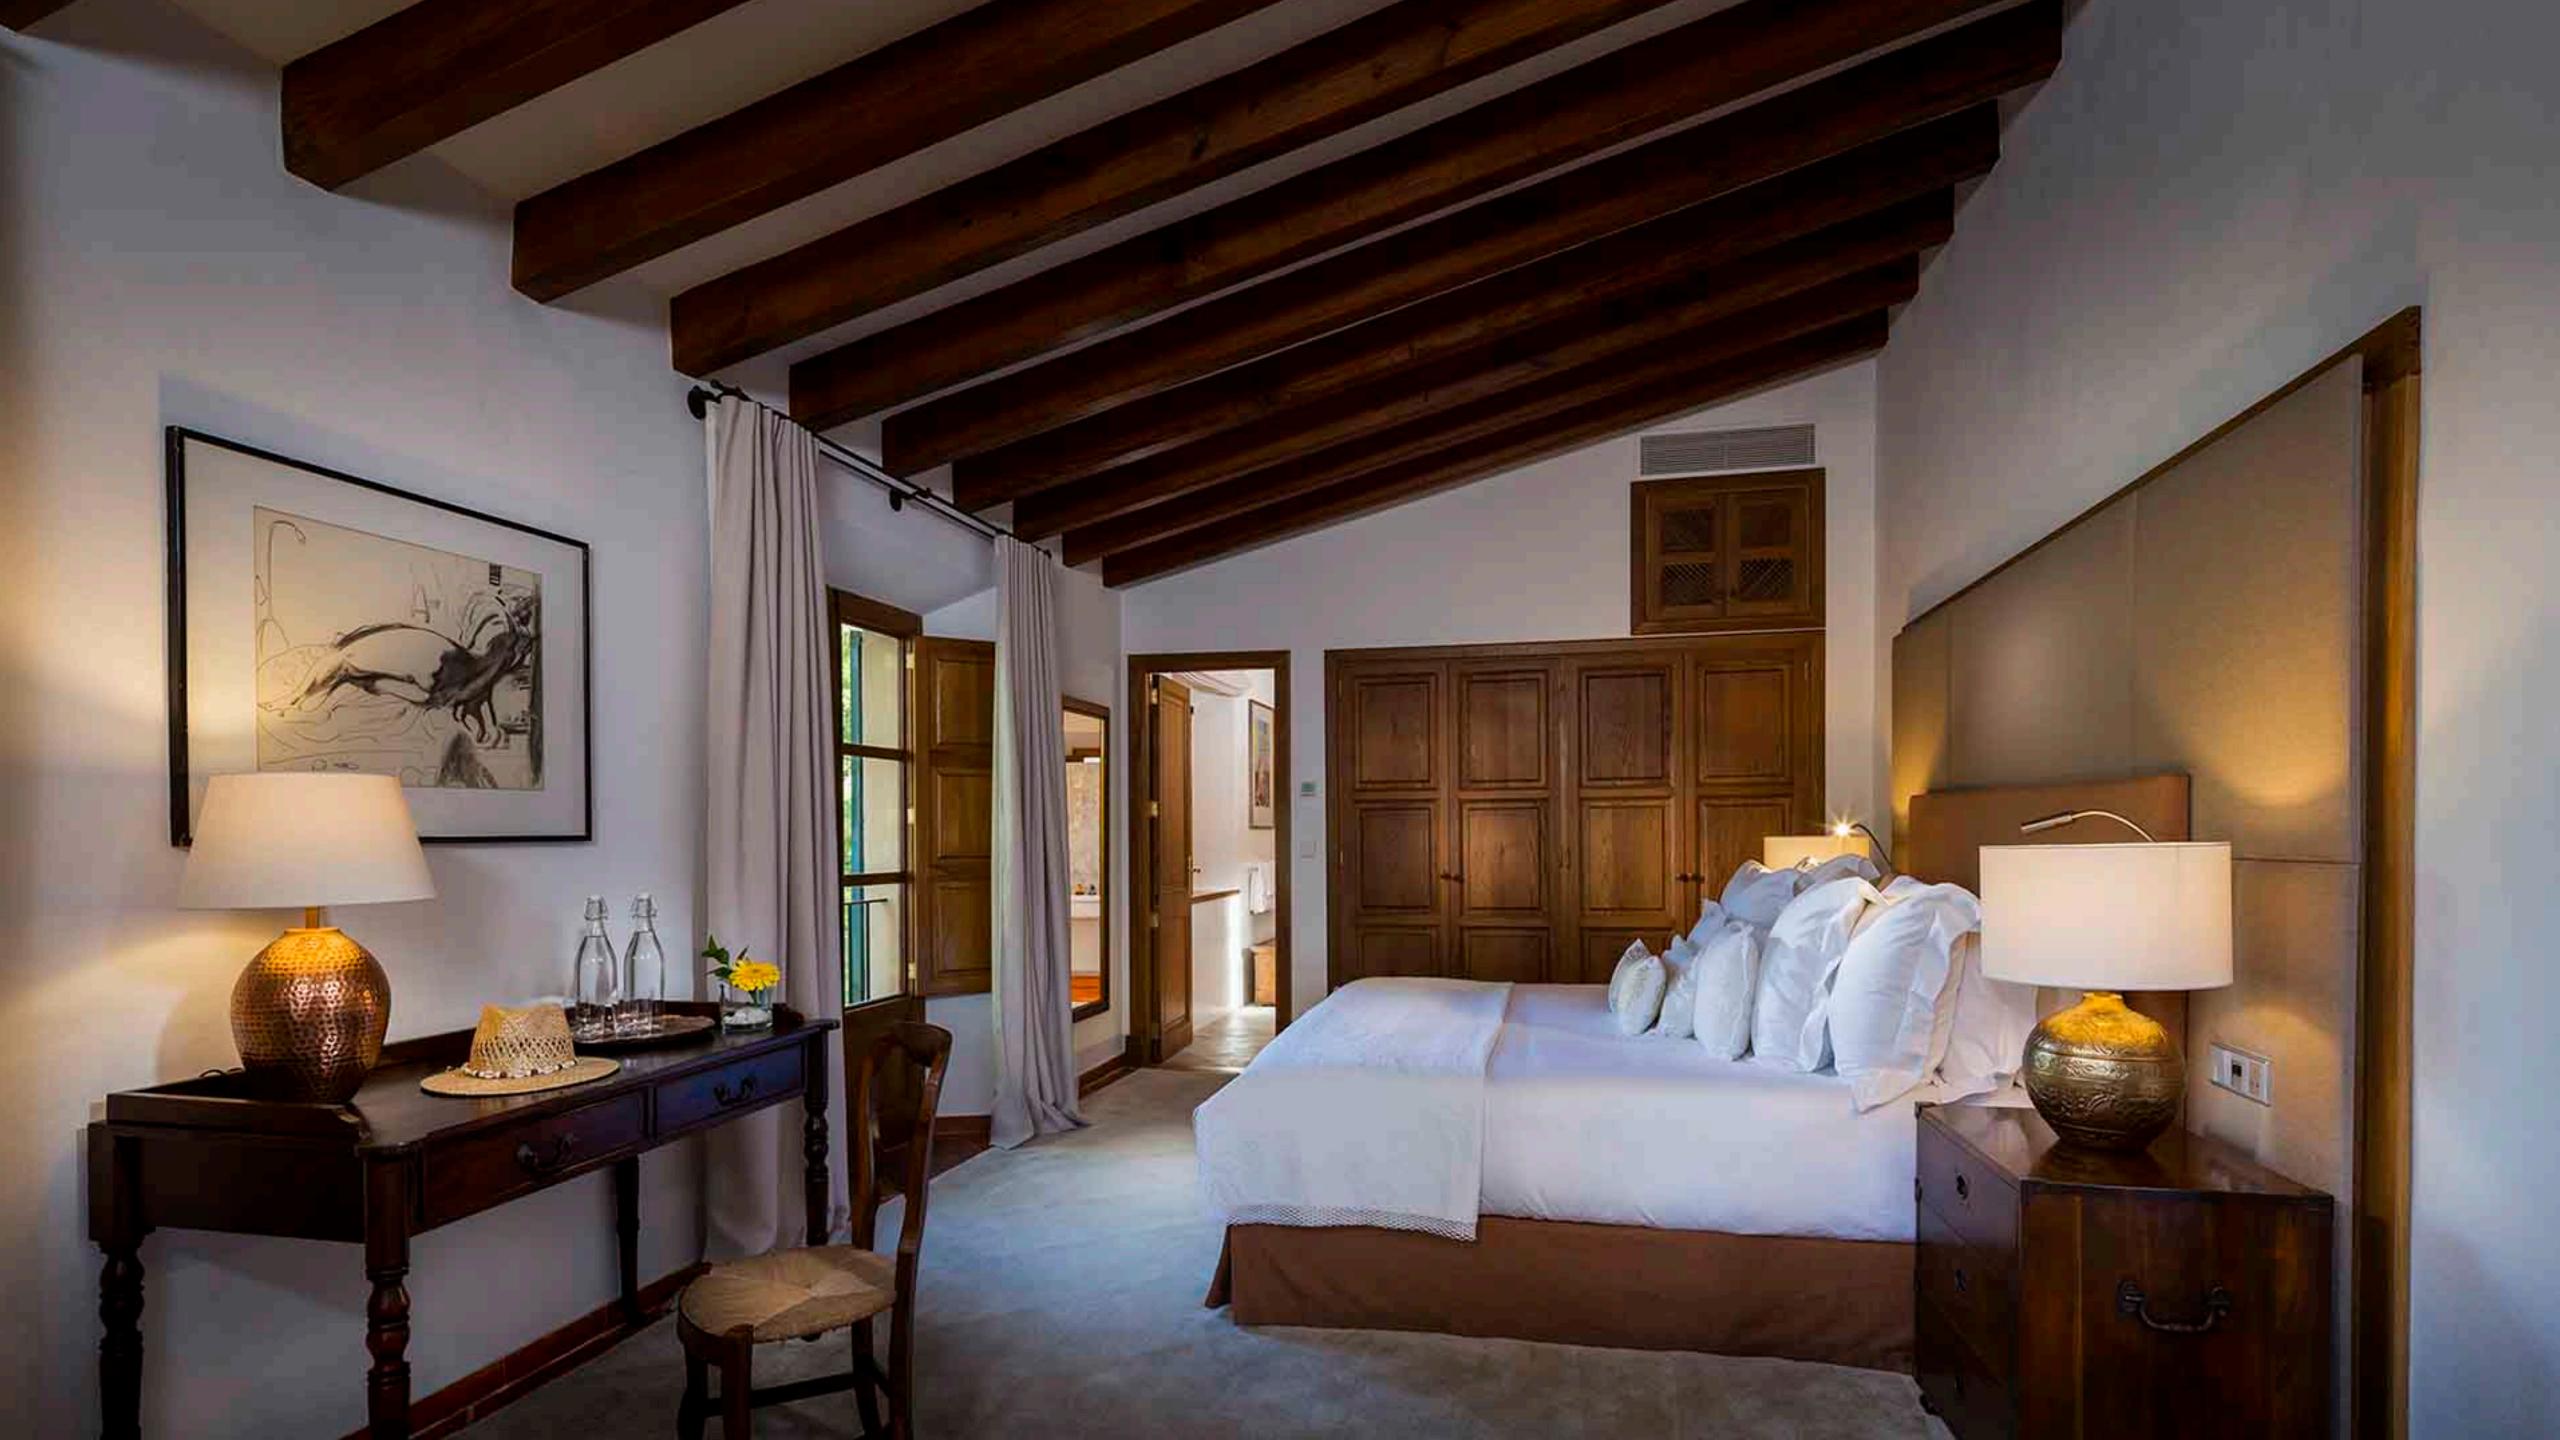

Built in traditional Majorcan style, with beamed ceilings and terracotta floors, it has been sensitively integrated into the landscape and enjoys panoramic sea and mountain views. The villa can comfortably accommodate 10 adults in five bedrooms, spread over three levels. They all have private bathrooms, Bose speakers and a selection of toiletries. Each room has its own terraced seating area.