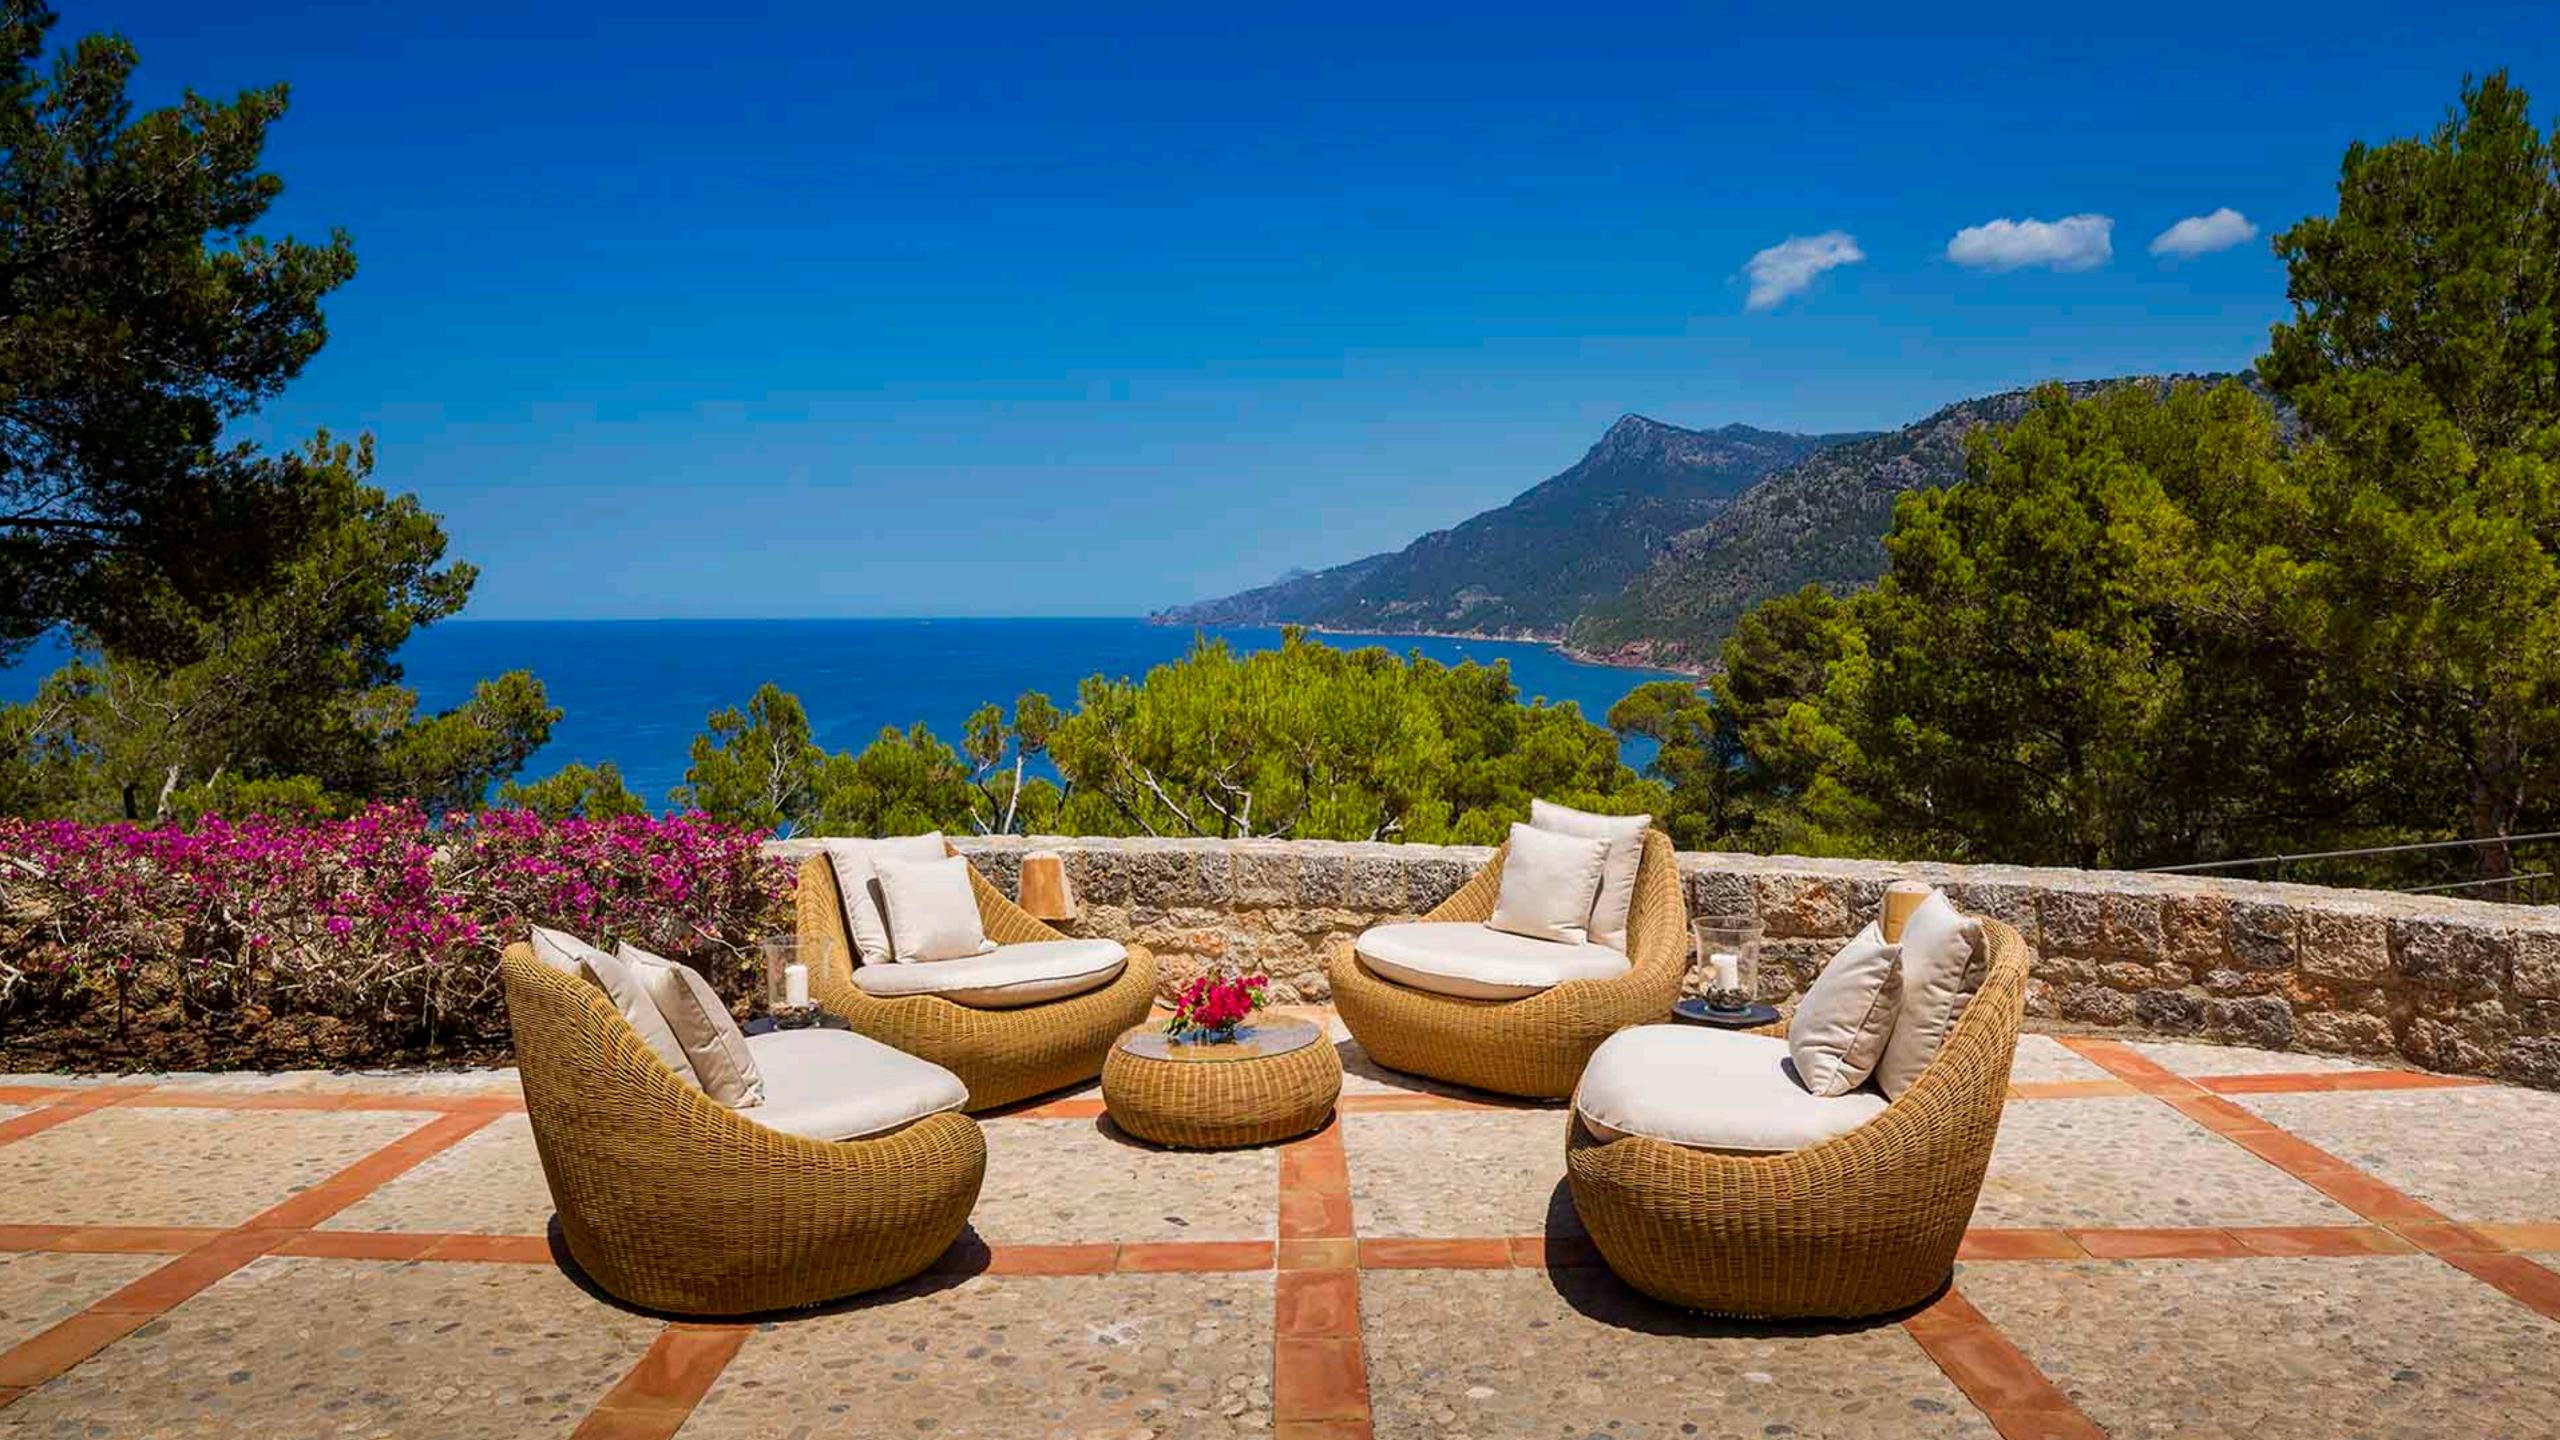

## **SAPUNTA 5 BEDROOMS, 5 BATHROOMS**

High luxury combines with traditional island architecture in a five-star enclave.

In the extensive Son Bunyola estate, surrounded by a breathtaking landscape on the picturesque north-western coast of the island, sits this luxury villa, Sa Punta de S'Aguila, which, together with two other superb villas, overlooks the sea, offering unforgattable picture-postcard views.

Built in traditional Majorcan style, with beamed ceilings and terracotta floors, it has been sensitively integrated into the landscape and enjoys panoramic sea and mountain views. The villa can comfortably accommodate 10 adults in five bedrooms, spread over three levels. They all have private bathrooms, Bose speakers and a selection of toiletries. Each room has its own terraced seating area.