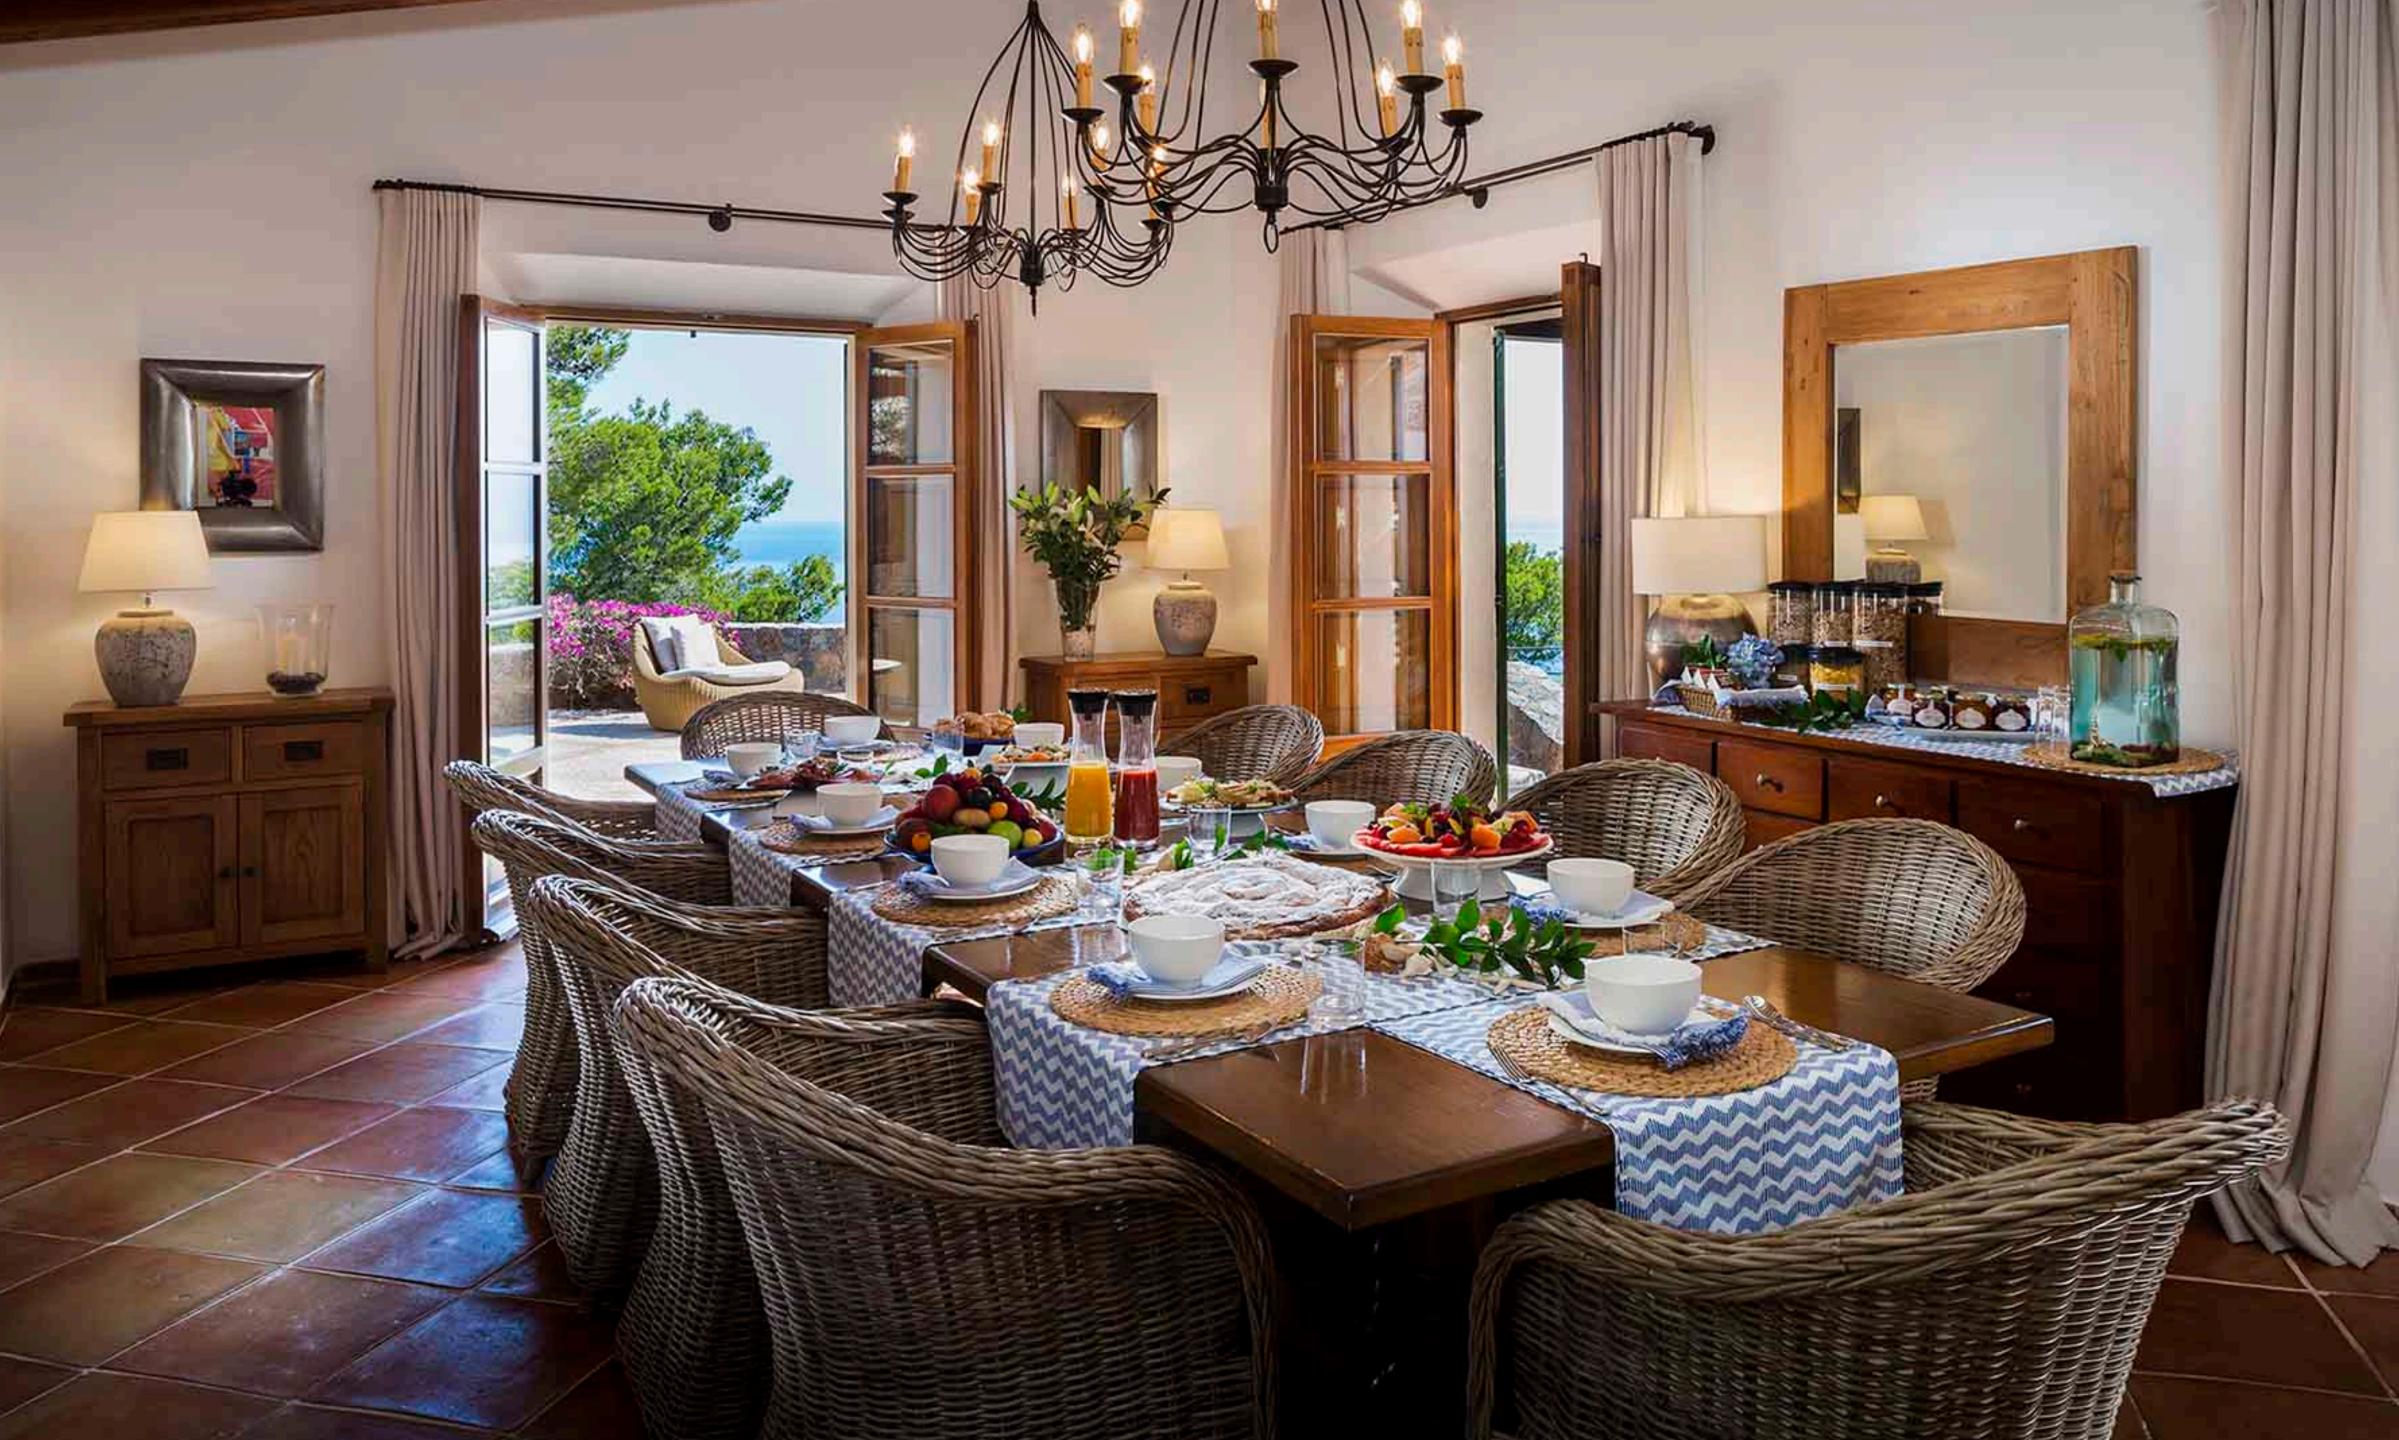

The well-proportioned interior space is cosy yet luxurious. The large terrace and open-air dining area will be the ideal place for enjoying dinner or evening cocktails. An inviting heated private pool (15 x 6 metres) completes the atmosphere of blissful relaxation in this luxury accommodation.

Things to know about Sa Punta de S'Aguila

Use of the Sa Terra Rotja tennis court subject to availability

Services included

- All drinks including wine, beer, spirits, soft drinks and Spanish sparkling wine
- <sup>•</sup>Daily continental breakfast (our chefs will prepare a selection of cold items so you can help yourself)
- <sup>•</sup>Lunch and dinner for 6 days tailored to your tastes
- •A concierge service to help arrange activities and restaurant bookings
- Daily housekeeping and pool servicing