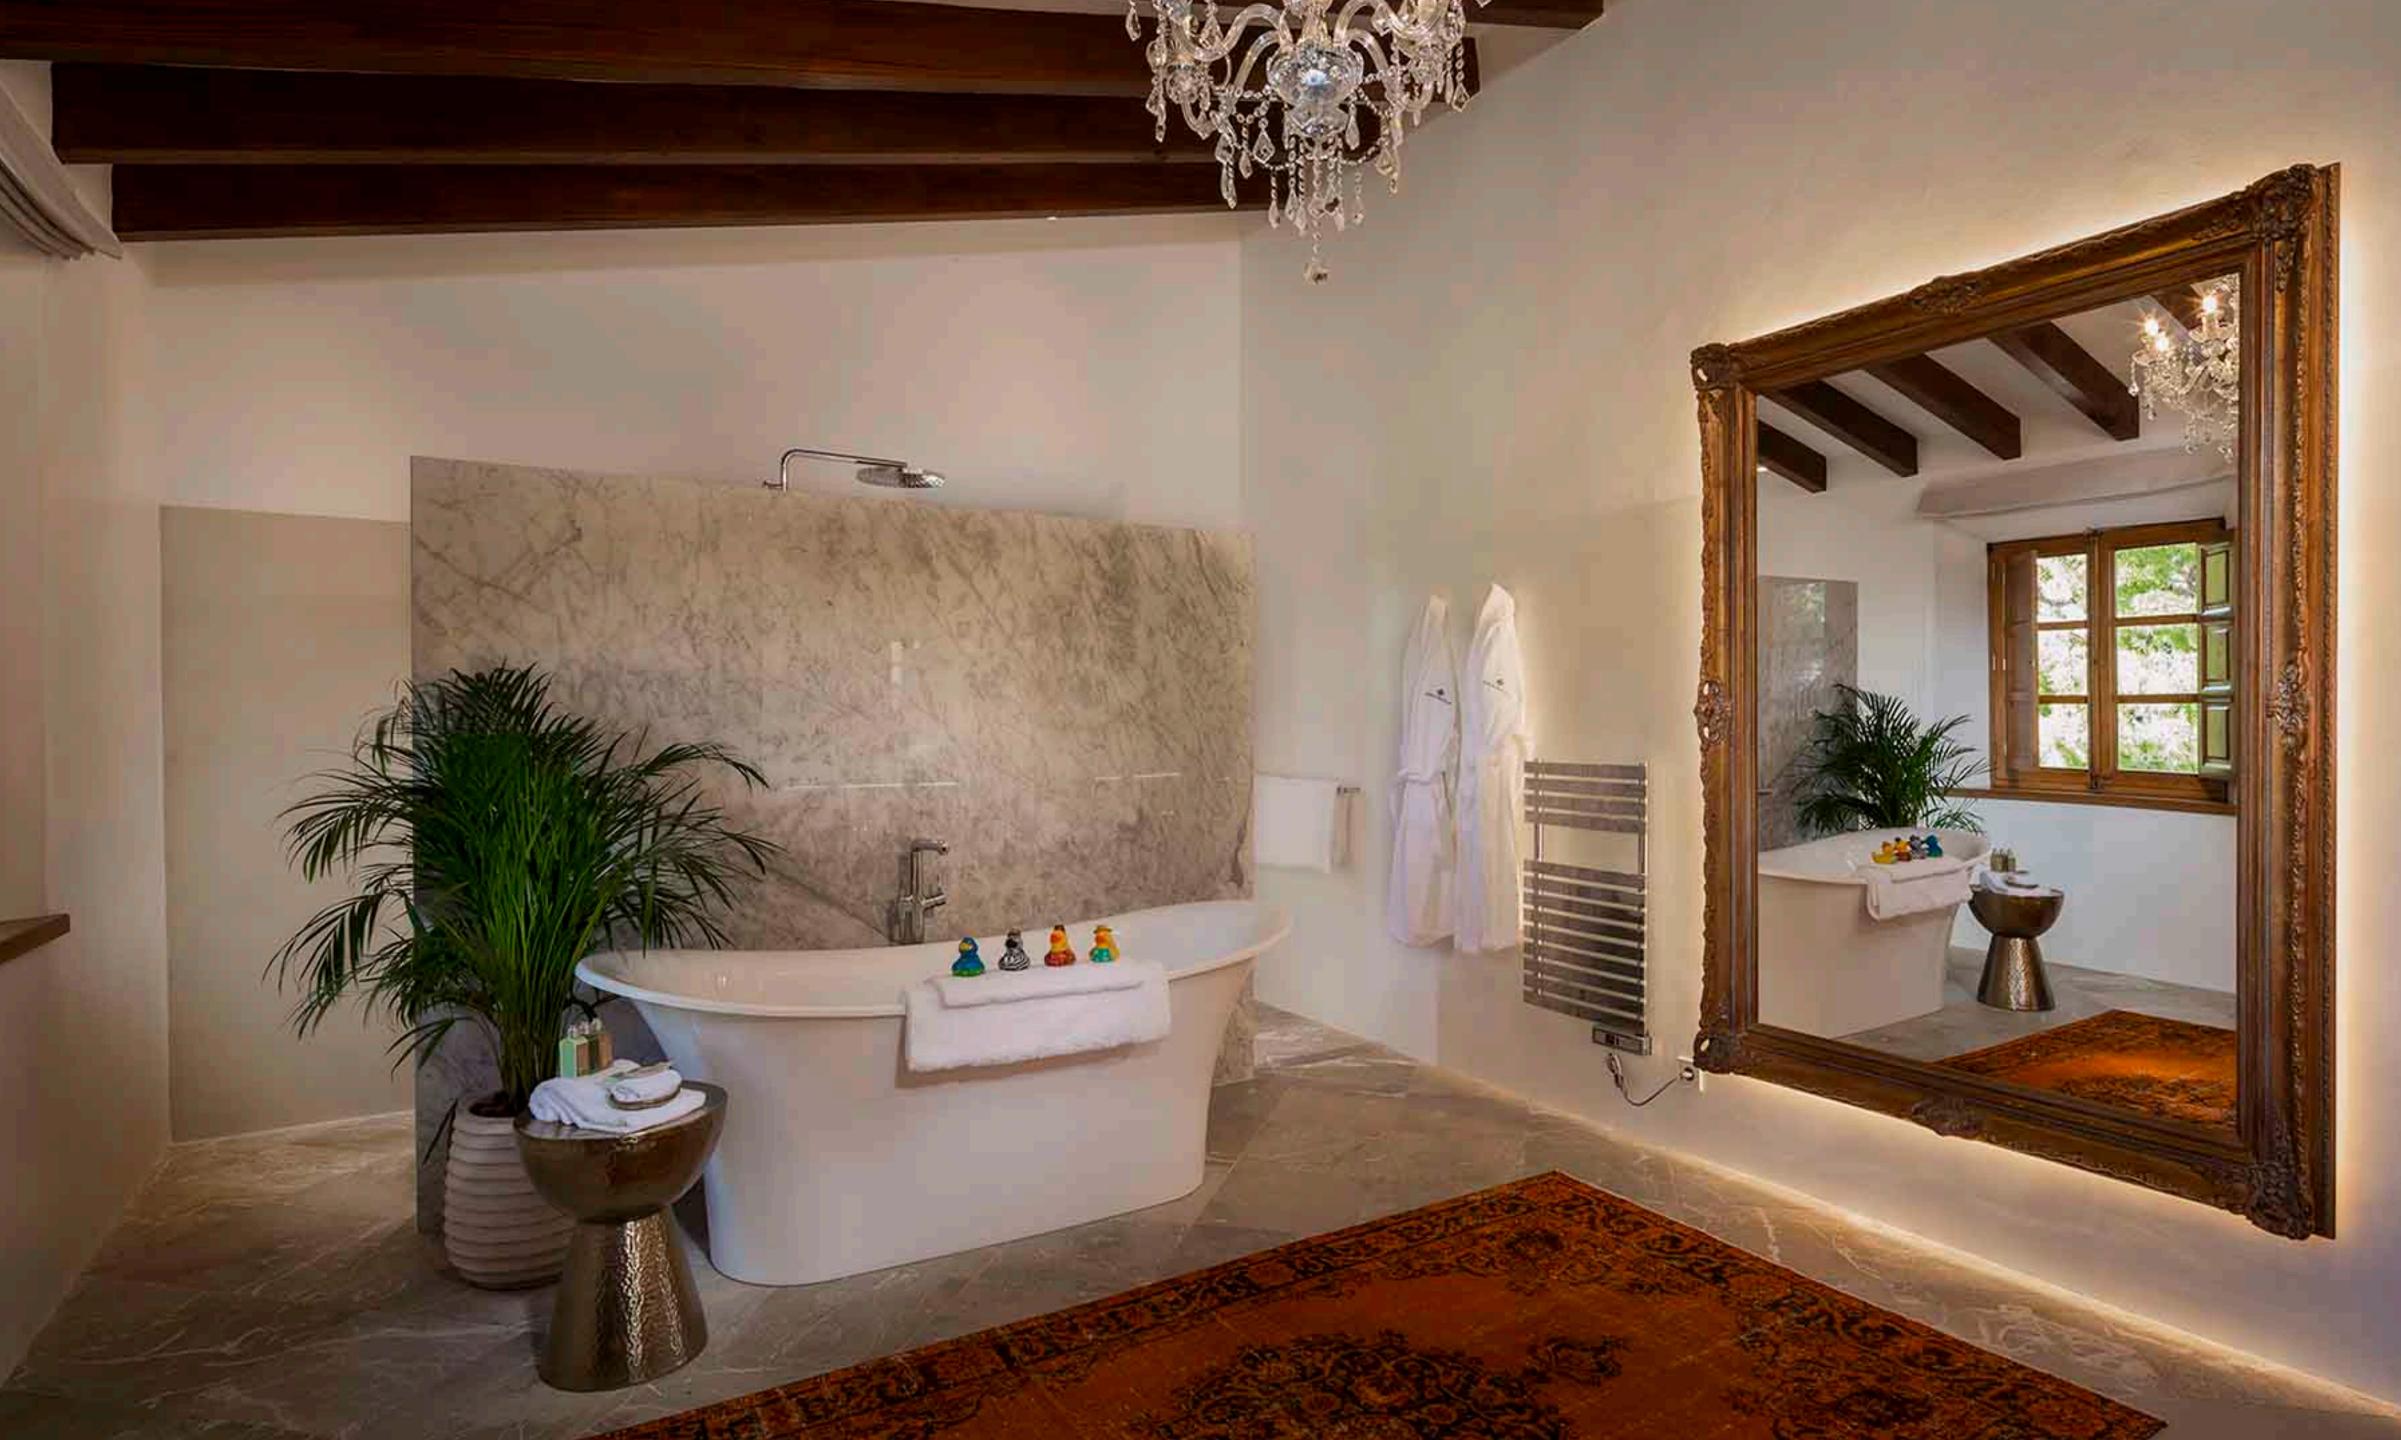

Built in traditional Majorcan style, with beamed ceilings and terracotta floors, it has been sensitively integrated into the landscape and enjoys panoramic sea and mountain views. The villa can comfortably accommodate 10 adults in five bedrooms, spread over three levels. They all have private bathrooms, Bose speakers and a selection of toiletries. Each room has its own terraced seating area.

The well-proportioned interior space is cosy yet luxurious. The large terrace and open-air dining area will be the ideal place for enjoying dinner or evening cocktails. An inviting heated private pool (15 x 6 metres) completes the atmosphere of blissful relaxation in this luxury accommodation.