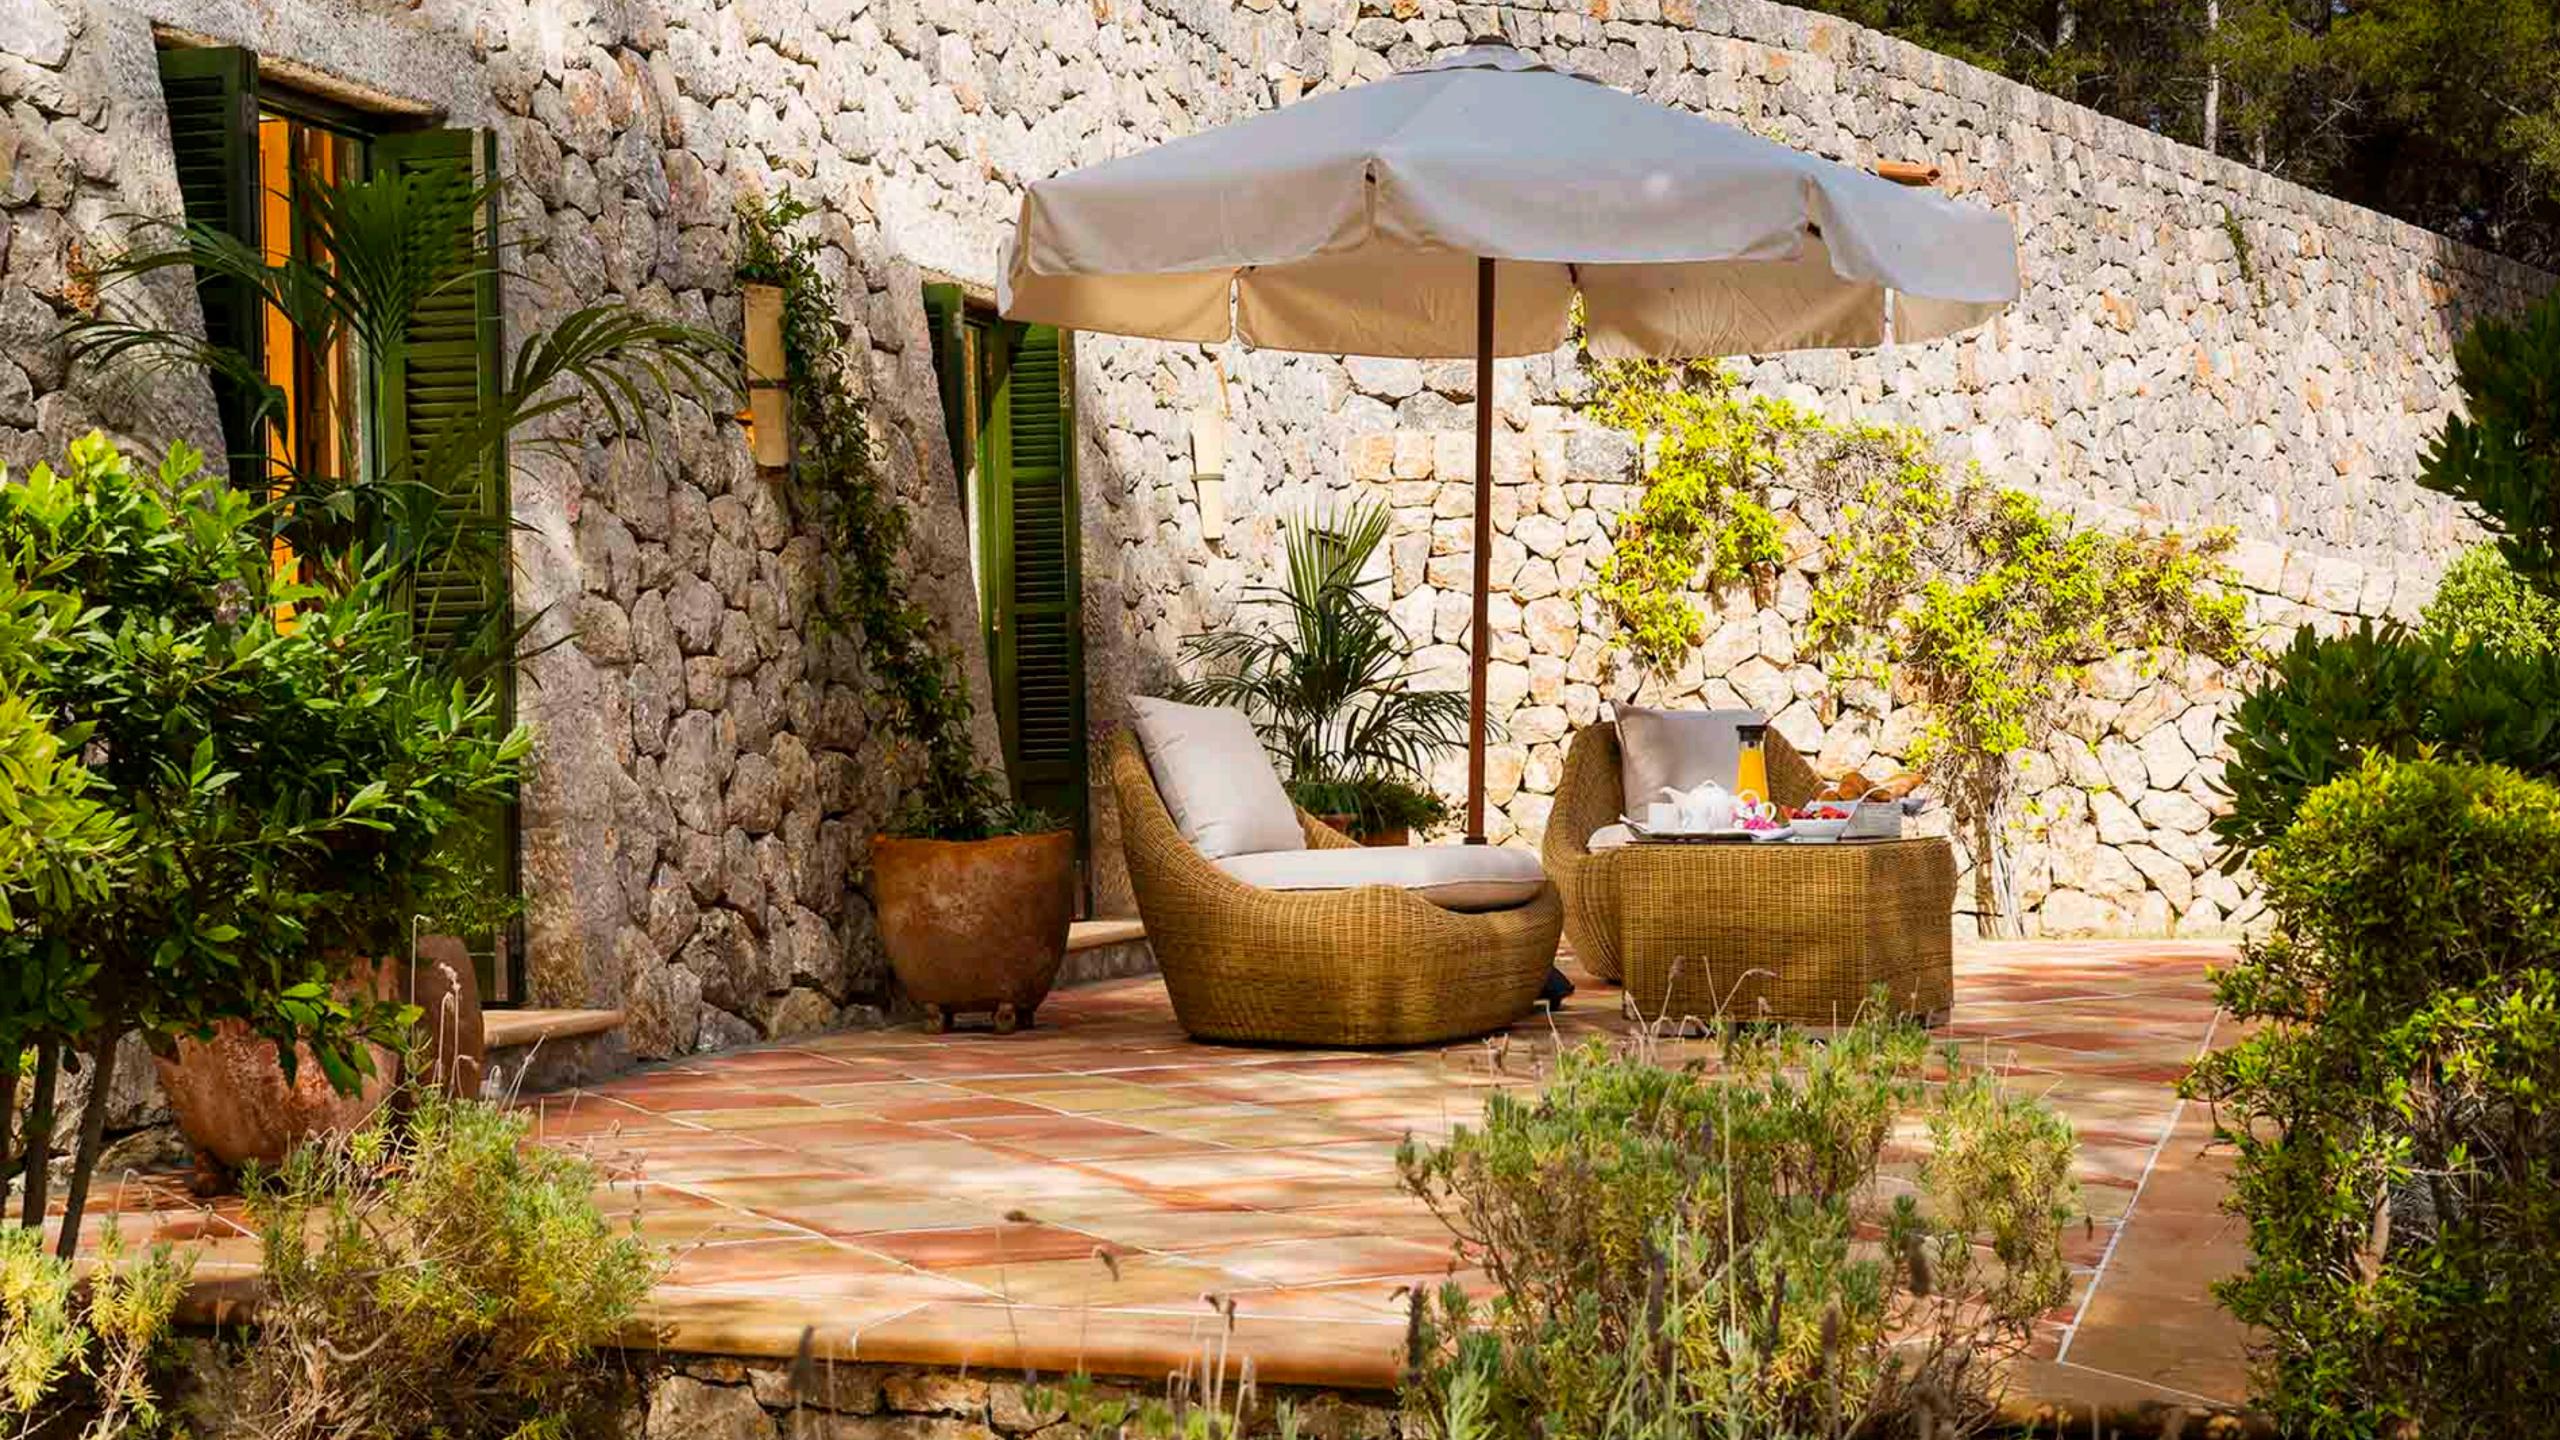

The well-proportioned interior space is cosy yet luxurious. The large terrace and open-air dining area will be the ideal place for enjoying dinner or evening cocktails. An inviting heated private pool (15 x 6 metres) completes the atmosphere of blissful relaxation in this luxury accommodation.