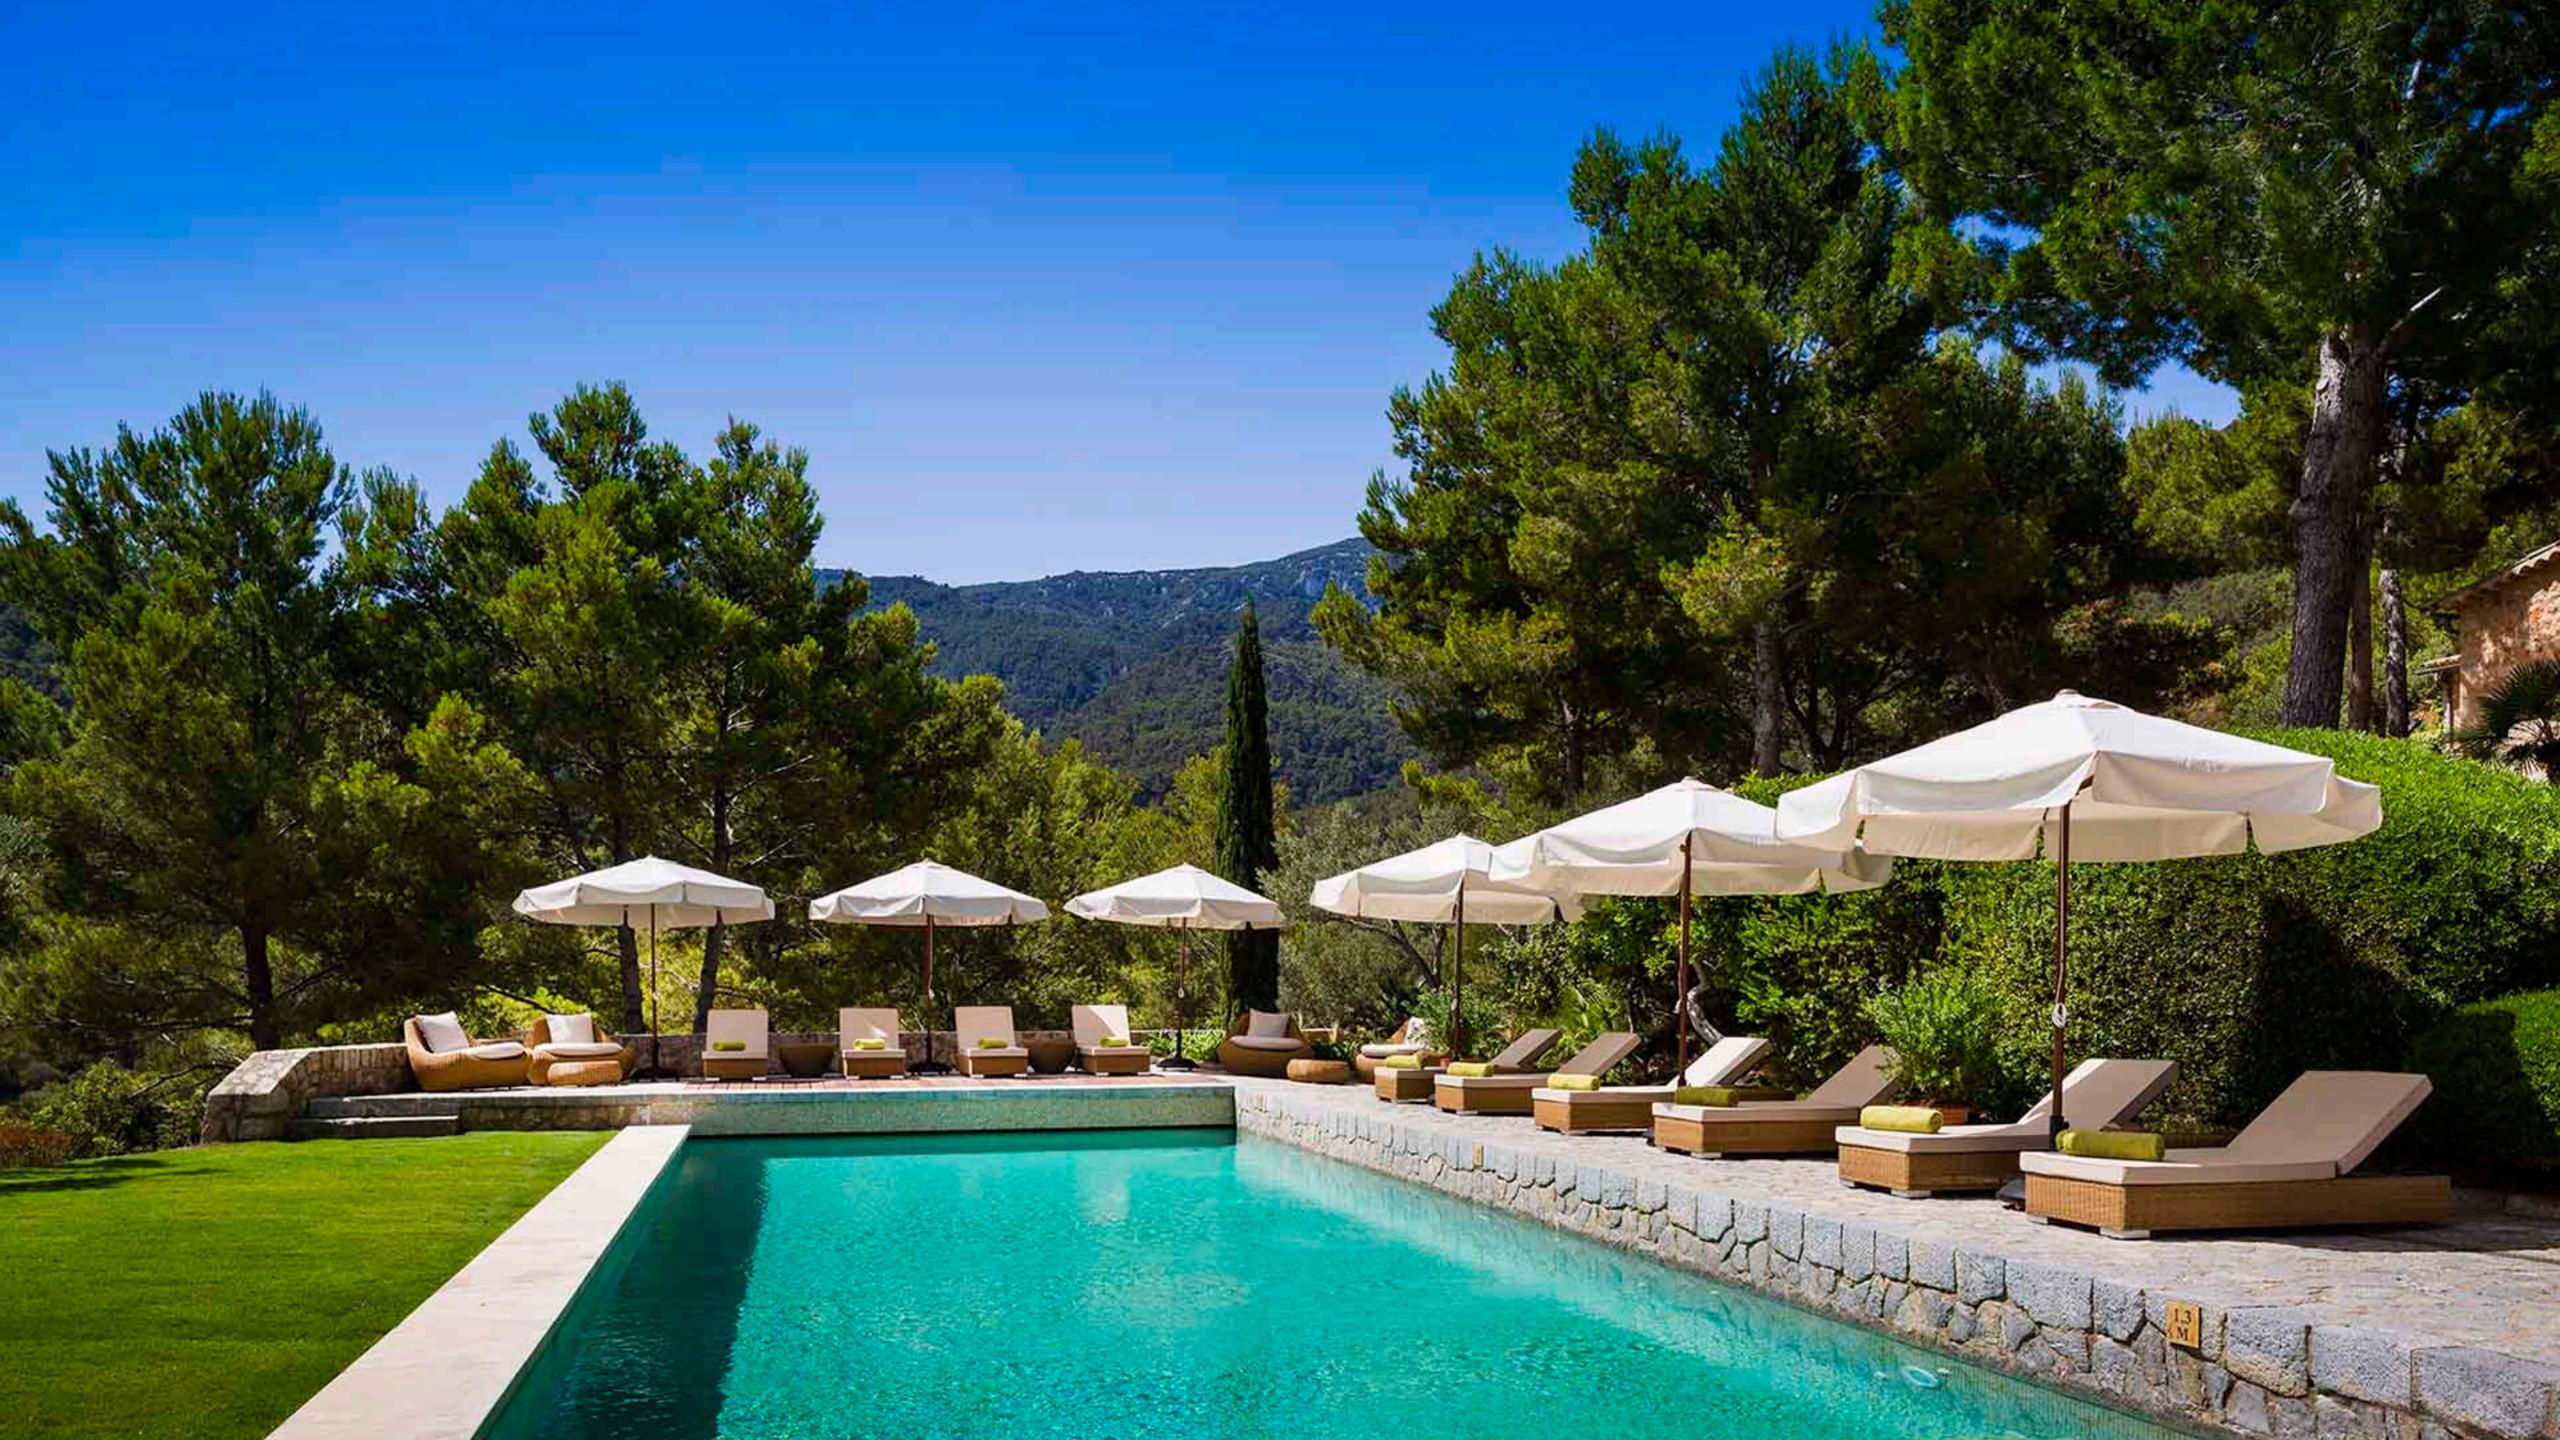

## **SAPUNTA 5 BEDROOMS, 5 BATHROOMS**

High luxury combines with traditional island architecture in a five-star enclave.

In the extensive Son Bunyola estate, surrounded by a breathtaking landscape on the picturesque north-western coast of the island, sits this luxury villa, Sa Punta de S'Aguila, which, together with two other superb villas, overlooks the sea, offering unforgattable picture-postcard views.

Built in traditional Majorcan style, with beamed ceilings and terracotta floors, it has been sensitively integrated into the landscape and enjoys panoramic sea and mountain views. The villa can comfortably accommodate 10 adults in five bedrooms, spread over three levels. They all have private bathrooms, Bose speakers and a selection of toiletries. Each room has its own terraced seating area.

The well-proportioned interior space is cosy yet luxurious. The large terrace and open-air dining area will be the ideal place for enjoying dinner or evening cocktails. An inviting heated private pool (15 x 6 metres) completes the atmosphere of blissful relaxation in this luxury accommodation.