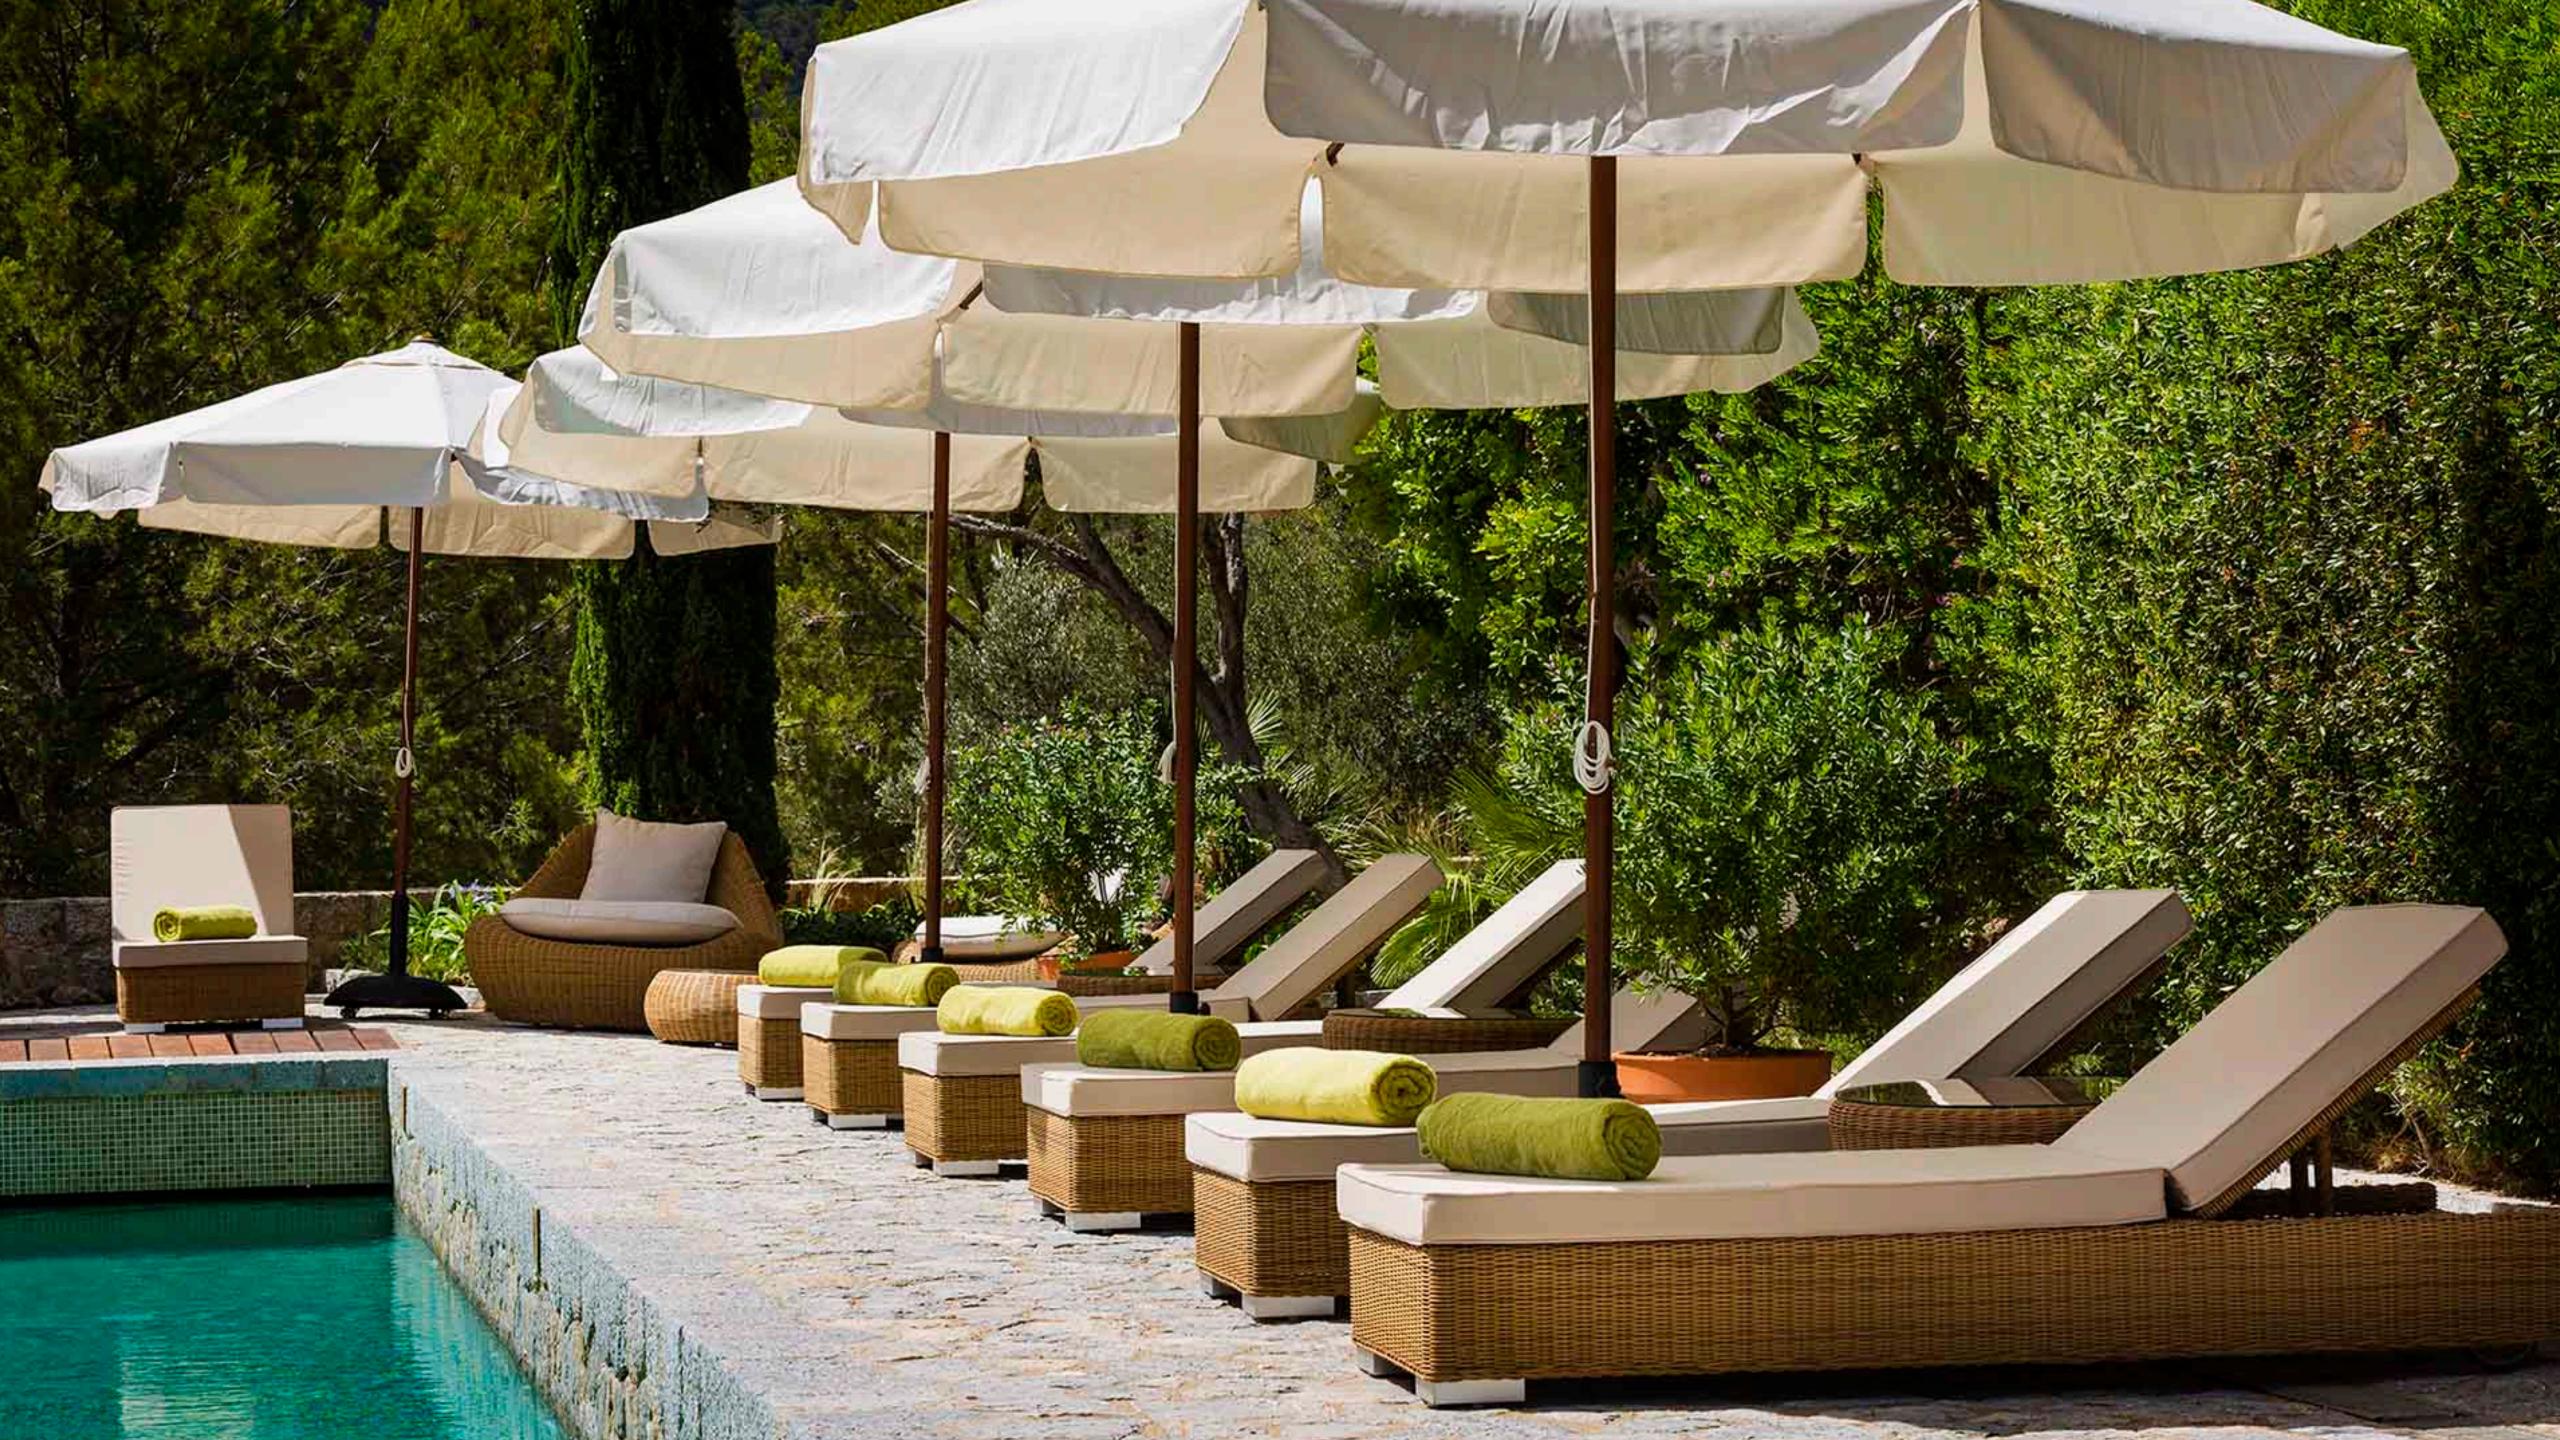

The well-proportioned interior space is cosy yet luxurious. The large terrace and open-air dining area will be the ideal place for enjoying dinner or evening cocktails. An inviting heated private pool (15 x 6 metres) completes the atmosphere of blissful relaxation in this luxury accommodation.