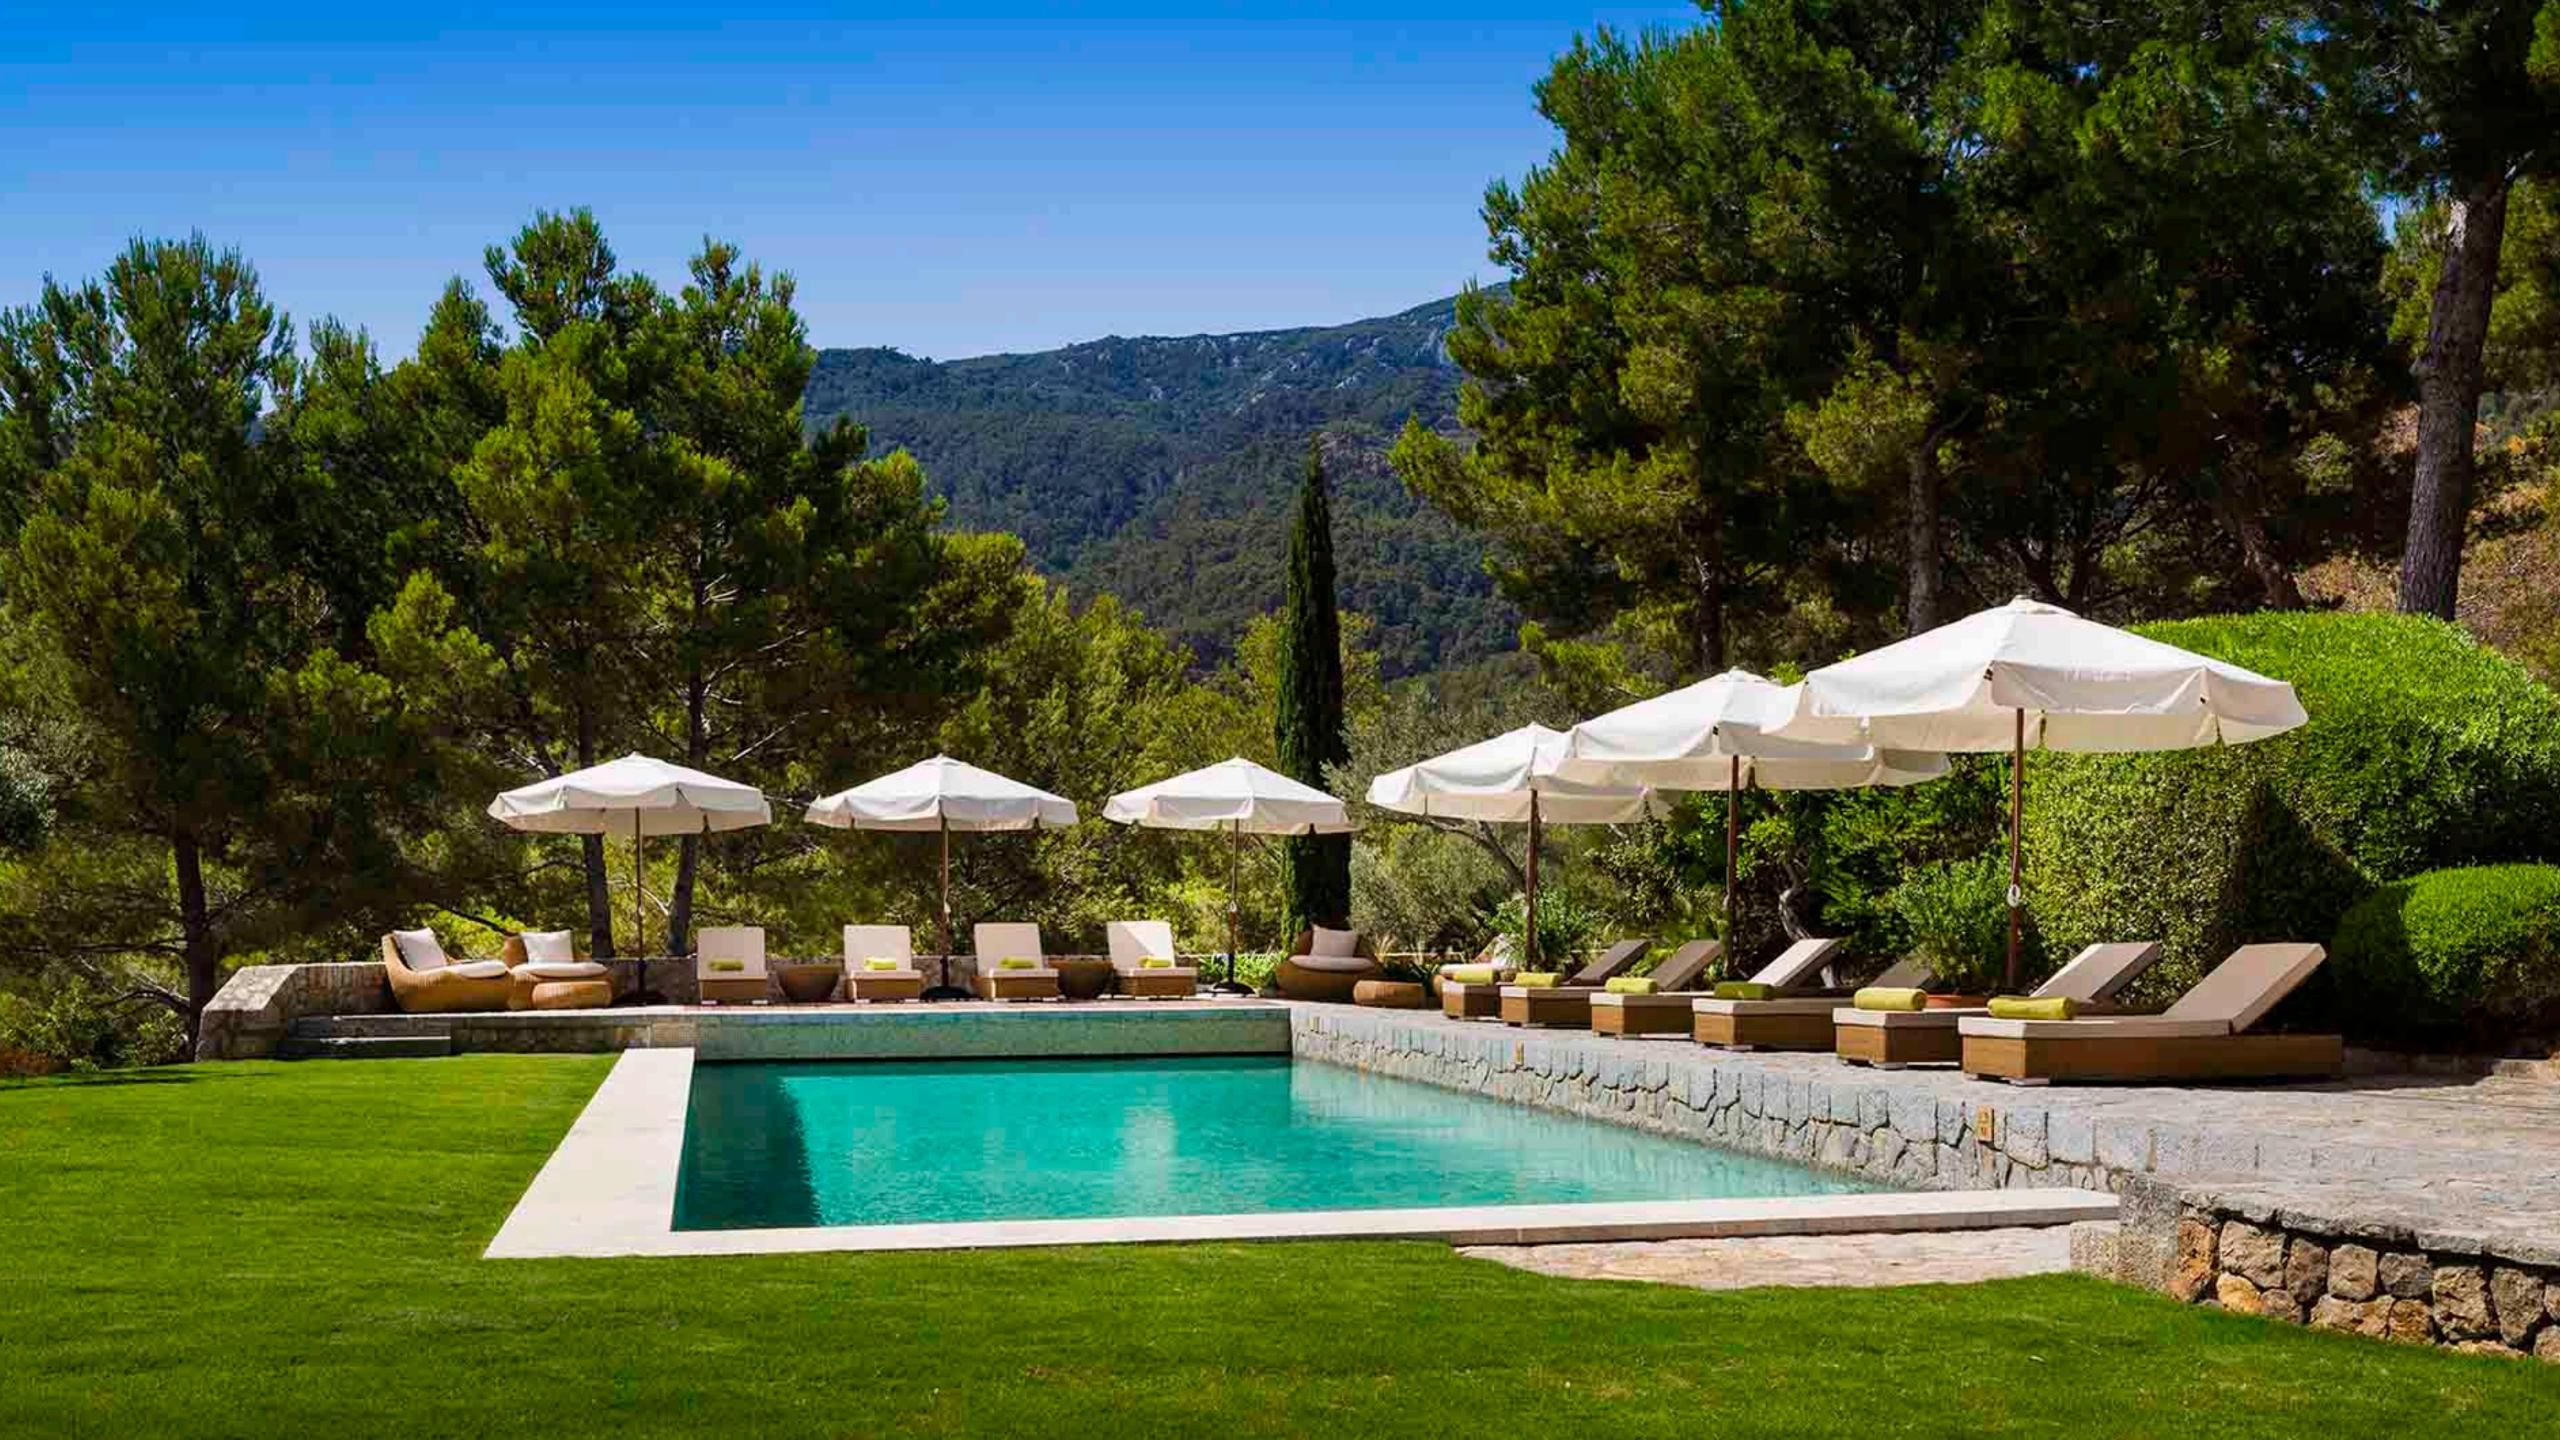

The well-proportioned interior space is cosy yet luxurious. The large terrace and open-air dining area will be the ideal place for enjoying dinner or evening cocktails. An inviting heated private pool (15 x 6 metres) completes the atmosphere of blissful relaxation in this luxury accommodation.