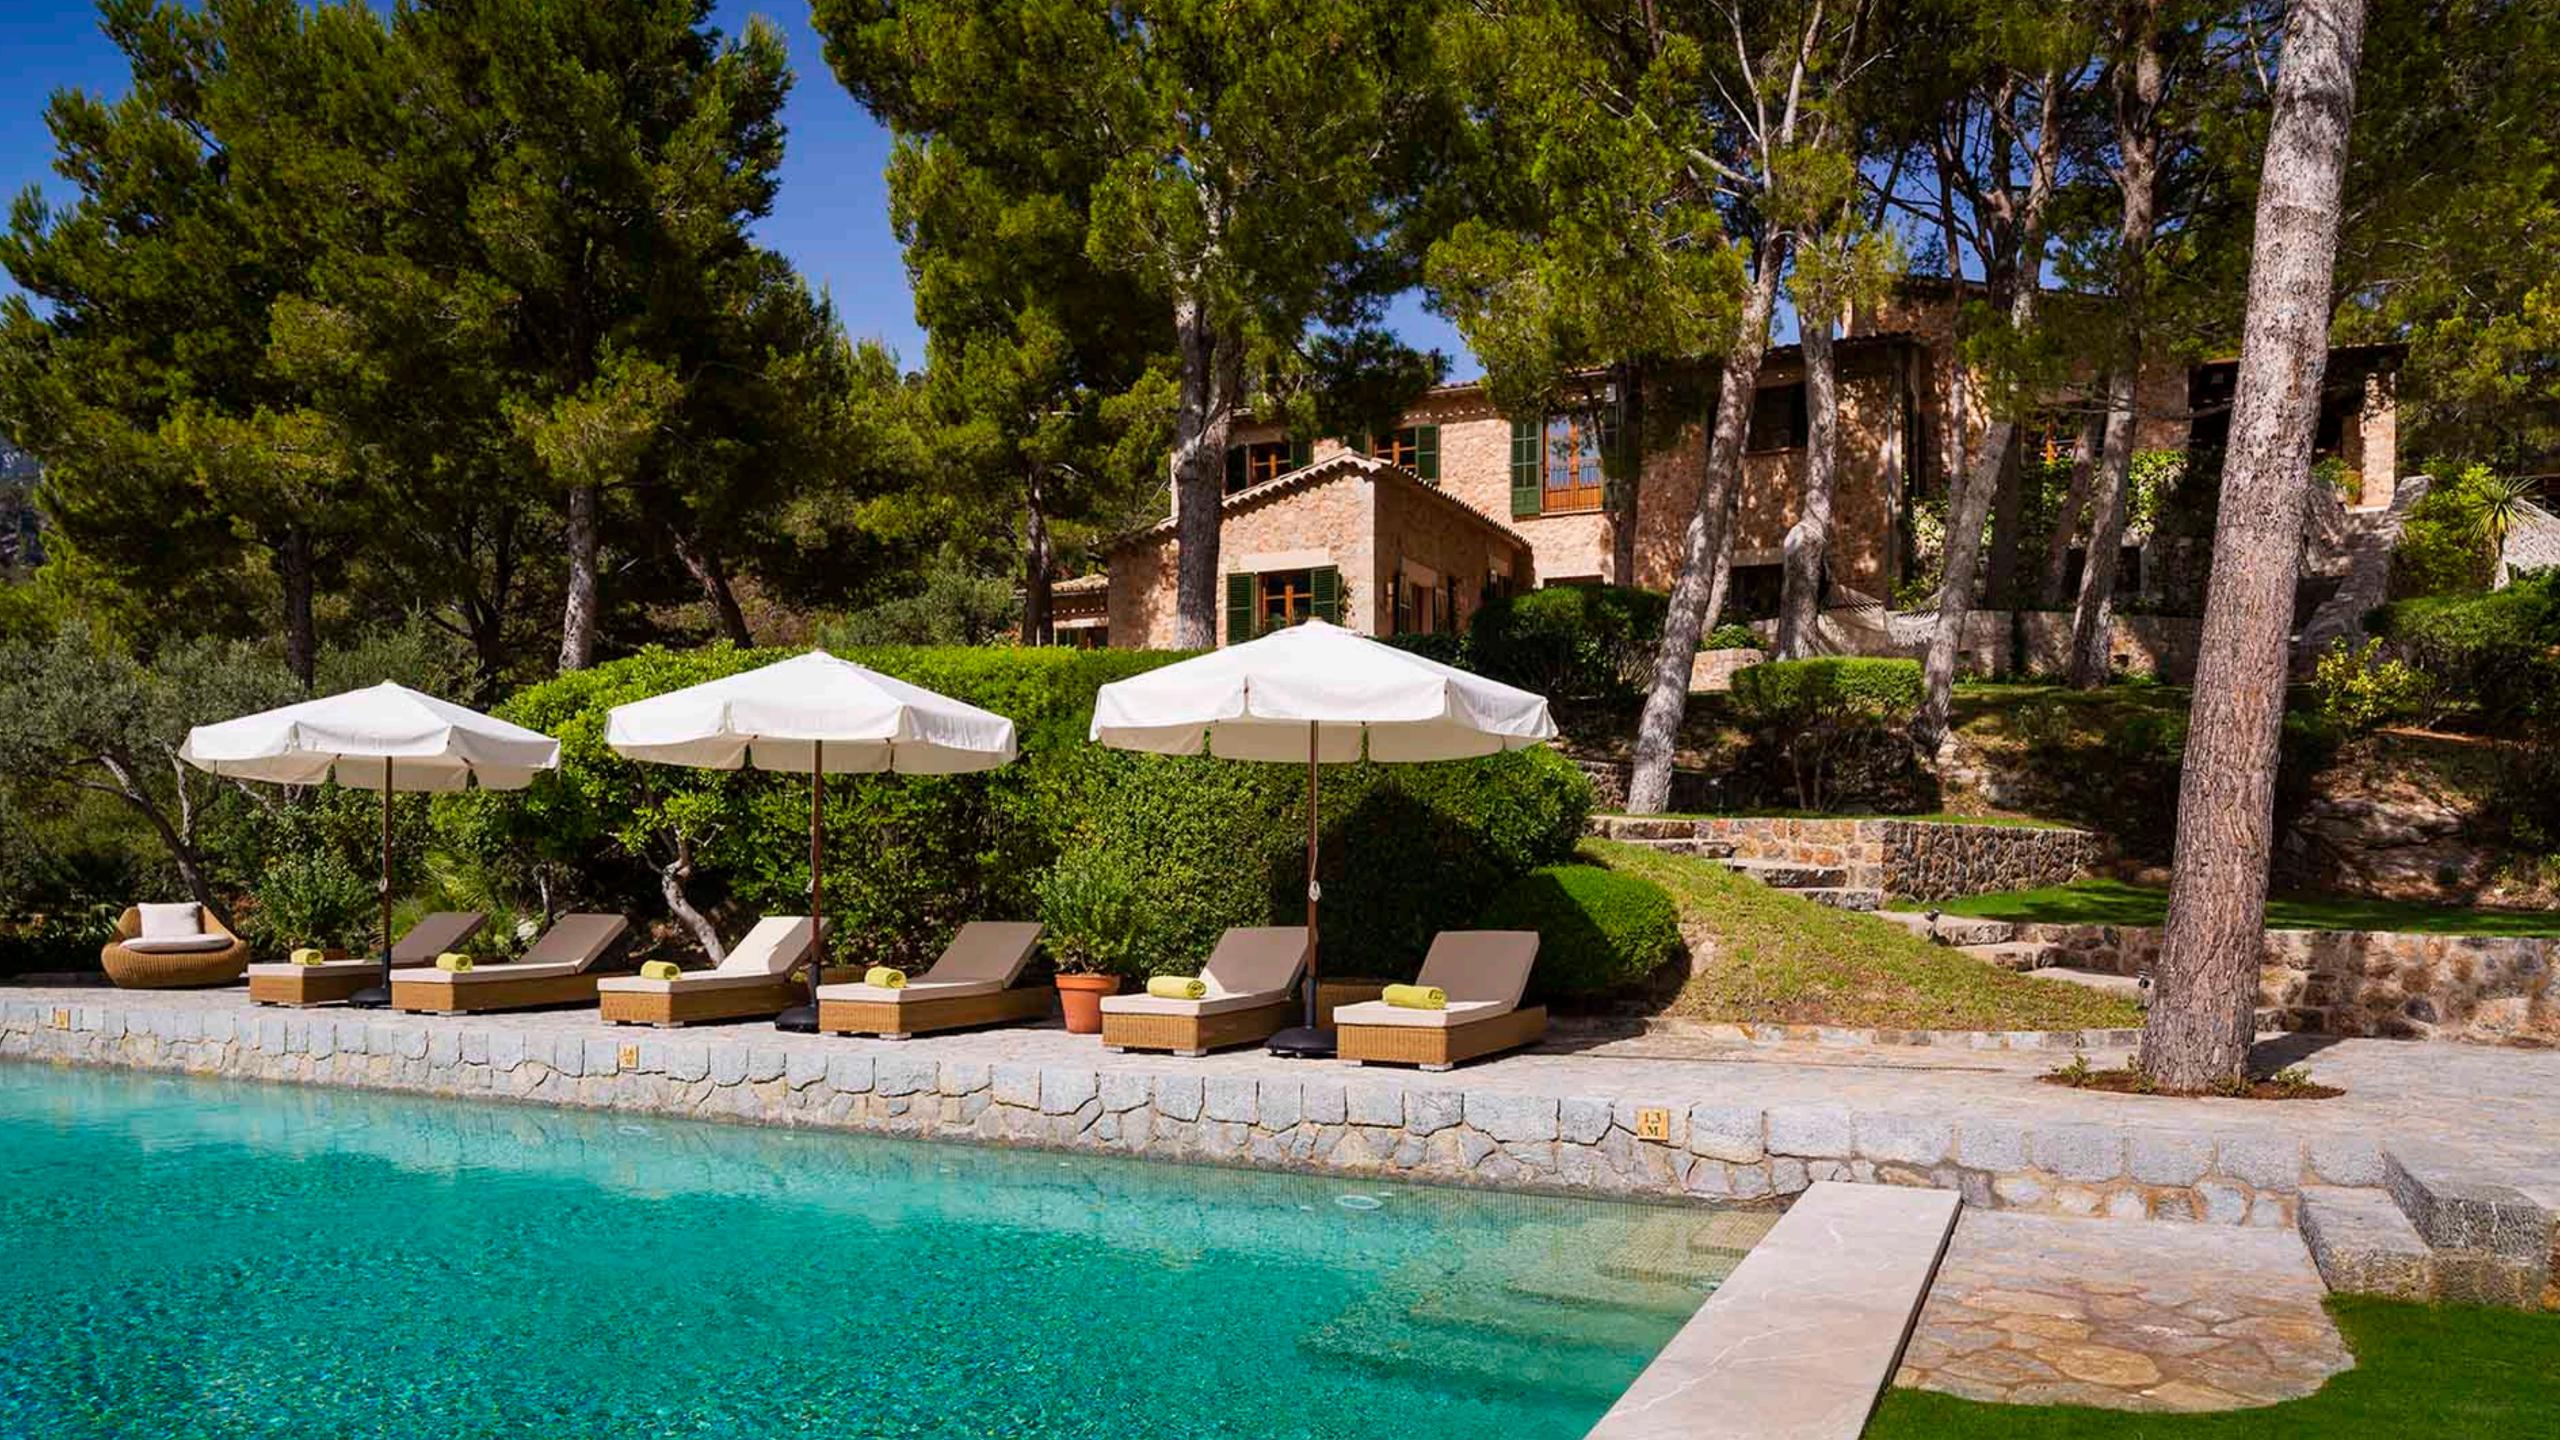

The well-proportioned interior space is cosy yet luxurious. The large terrace and open-air dining area will be the ideal place for enjoying dinner or evening cocktails. An inviting heated private pool (15 x 6 metres) completes the atmosphere of blissful relaxation in this luxury accommodation.