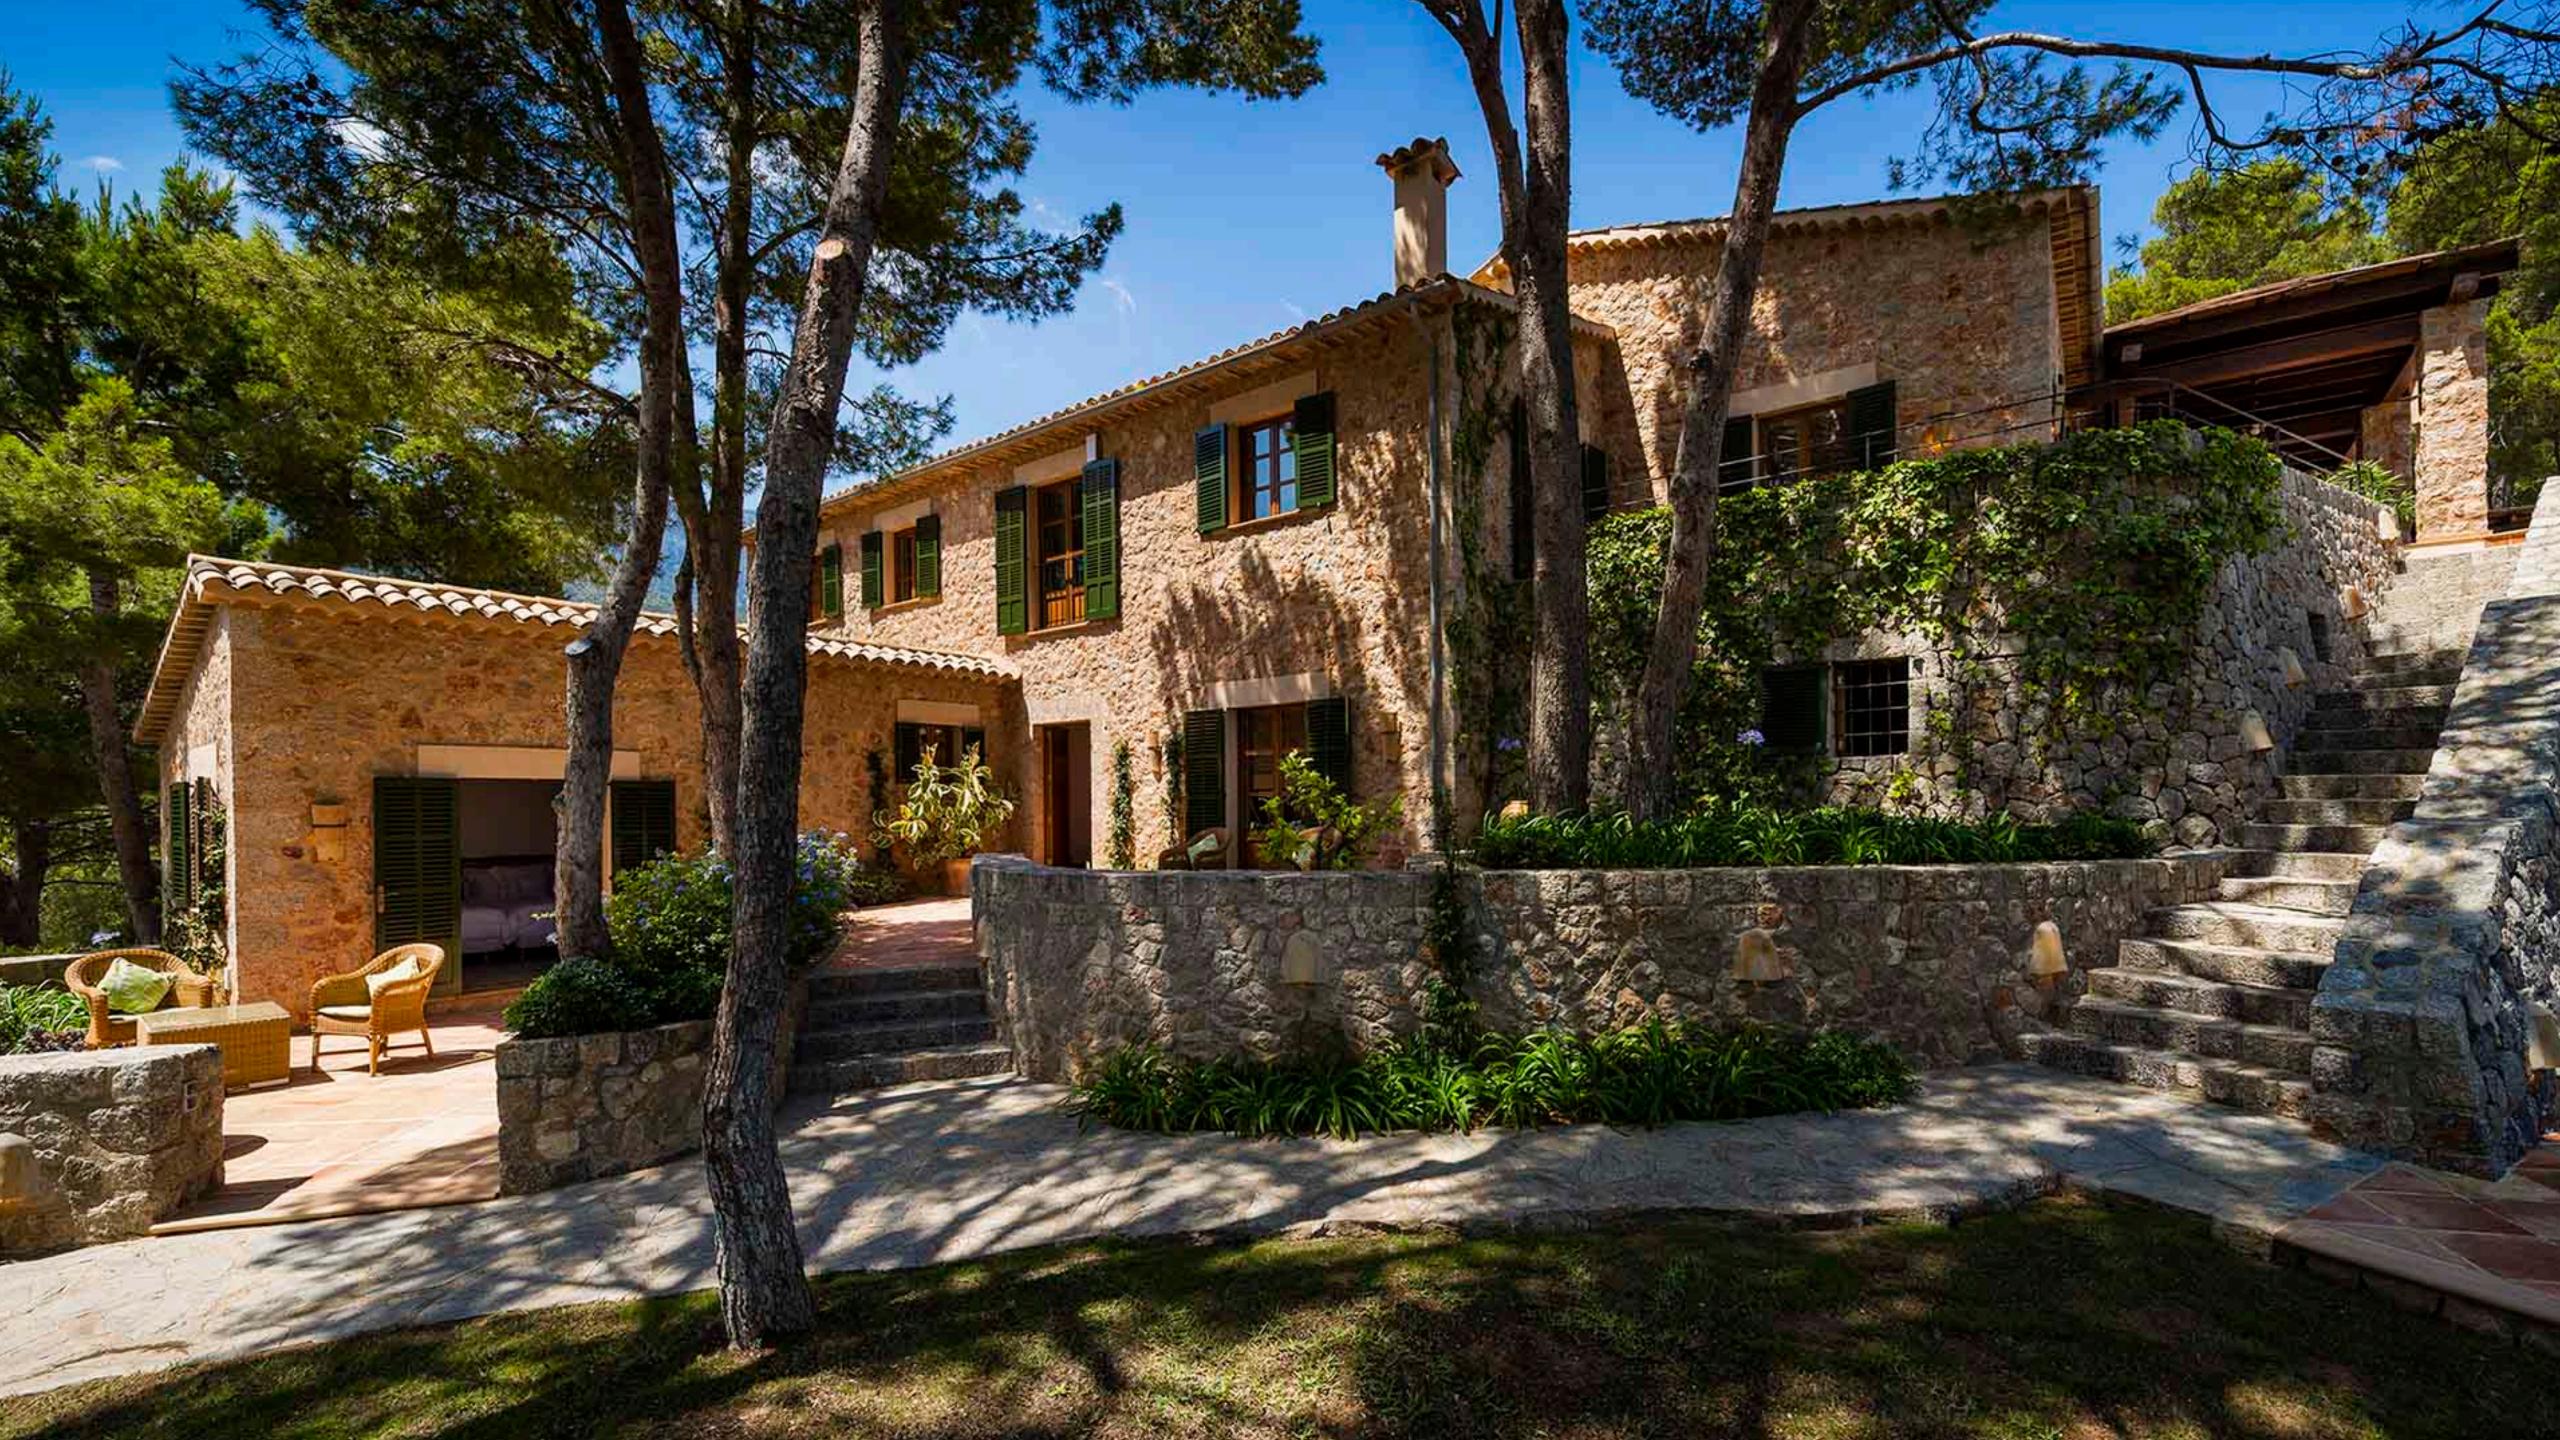

Built in traditional Majorcan style, with beamed ceilings and terracotta floors, it has been sensitively integrated into the landscape and enjoys panoramic sea and mountain views. The villa can comfortably accommodate 10 adults in five bedrooms, spread over three levels. They all have private bathrooms, Bose speakers and a selection of toiletries. Each room has its own terraced seating area.

The well-proportioned interior space is cosy yet luxurious. The large terrace and open-air dining area will be the ideal place for enjoying dinner or evening cocktails. An inviting heated private pool (15 x 6 metres) completes the atmosphere of blissful relaxation in this luxury accommodation.