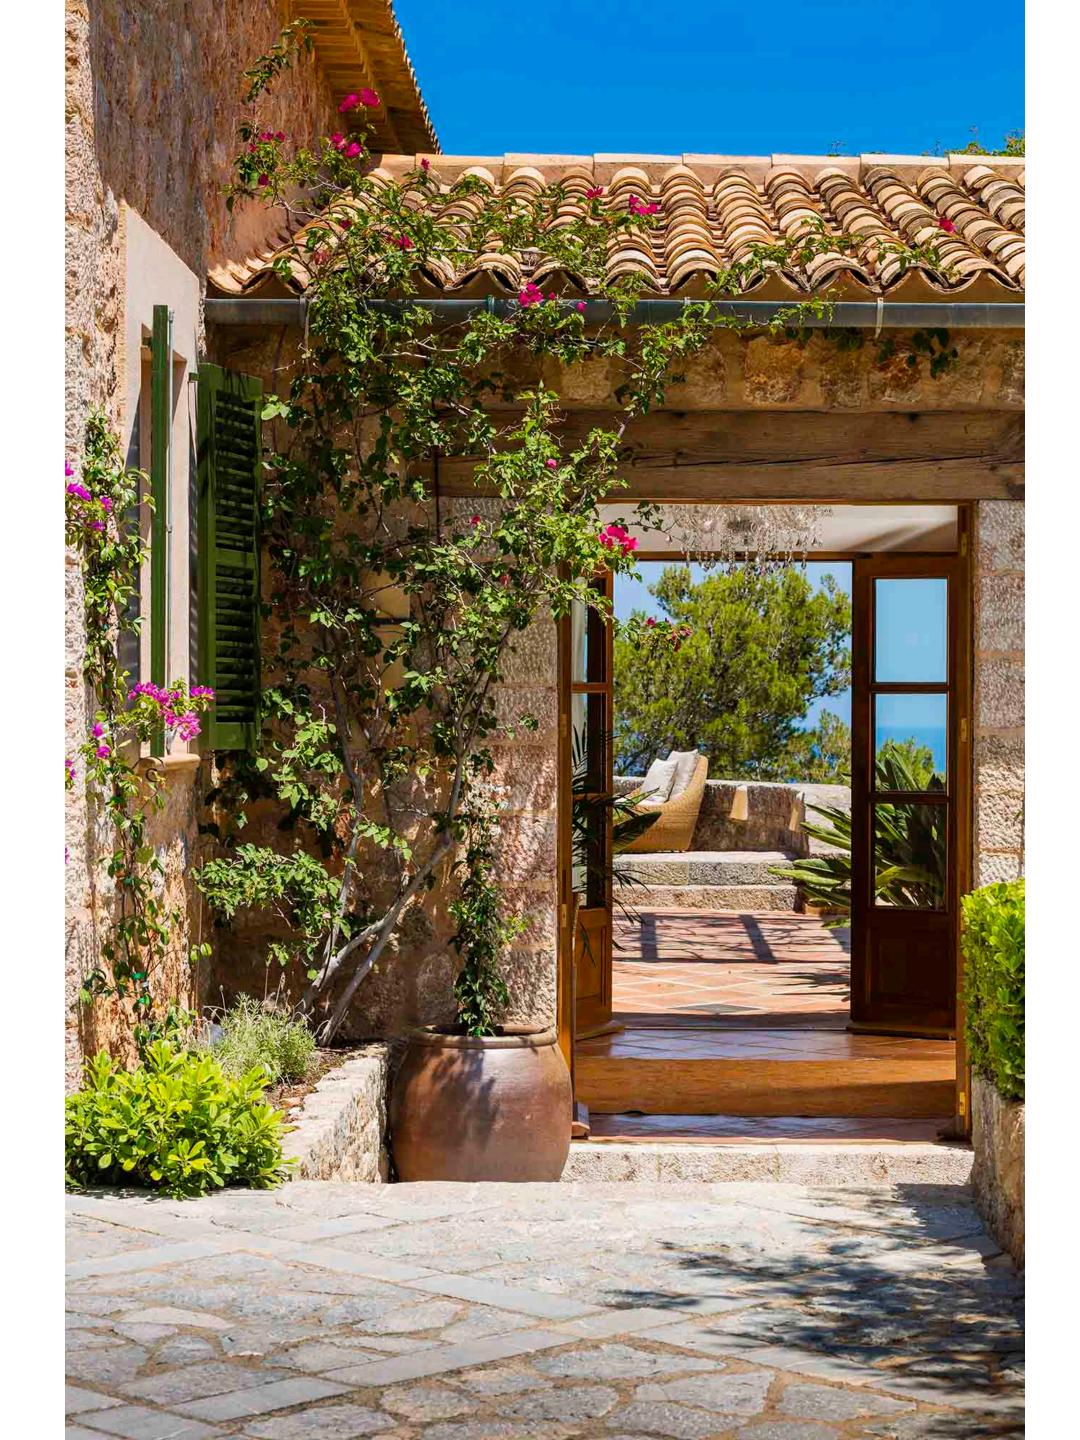

## **SAPUNTA 5 BEDROOMS, 5 BATHROOMS**

High luxury combines with traditional island architecture in a five-star enclave.

In the extensive Son Bunyola estate, surrounded by a breathtaking landscape on the picturesque north-western coast of the island, sits this luxury villa, Sa Punta de S'Aguila, which, together with two other superb villas, overlooks the sea, offering unforgattable picture-postcard views.

Built in traditional Majorcan style, with beamed ceilings and terracotta floors, it has been sensitively integrated into the landscape and enjoys panoramic sea and mountain views. The villa can comfortably accommodate 10 adults in five bedrooms, spread over three levels. They all have private bathrooms, Bose speakers and a selection of toiletries. Each room has its own terraced seating area.

The well-proportioned interior space is cosy yet luxurious. The large terrace and open-air dining area will be the ideal place for enjoying dinner or evening cocktails. An inviting heated private pool (15 x 6 metres) completes the atmosphere of blissful relaxation in this luxury accommodation.