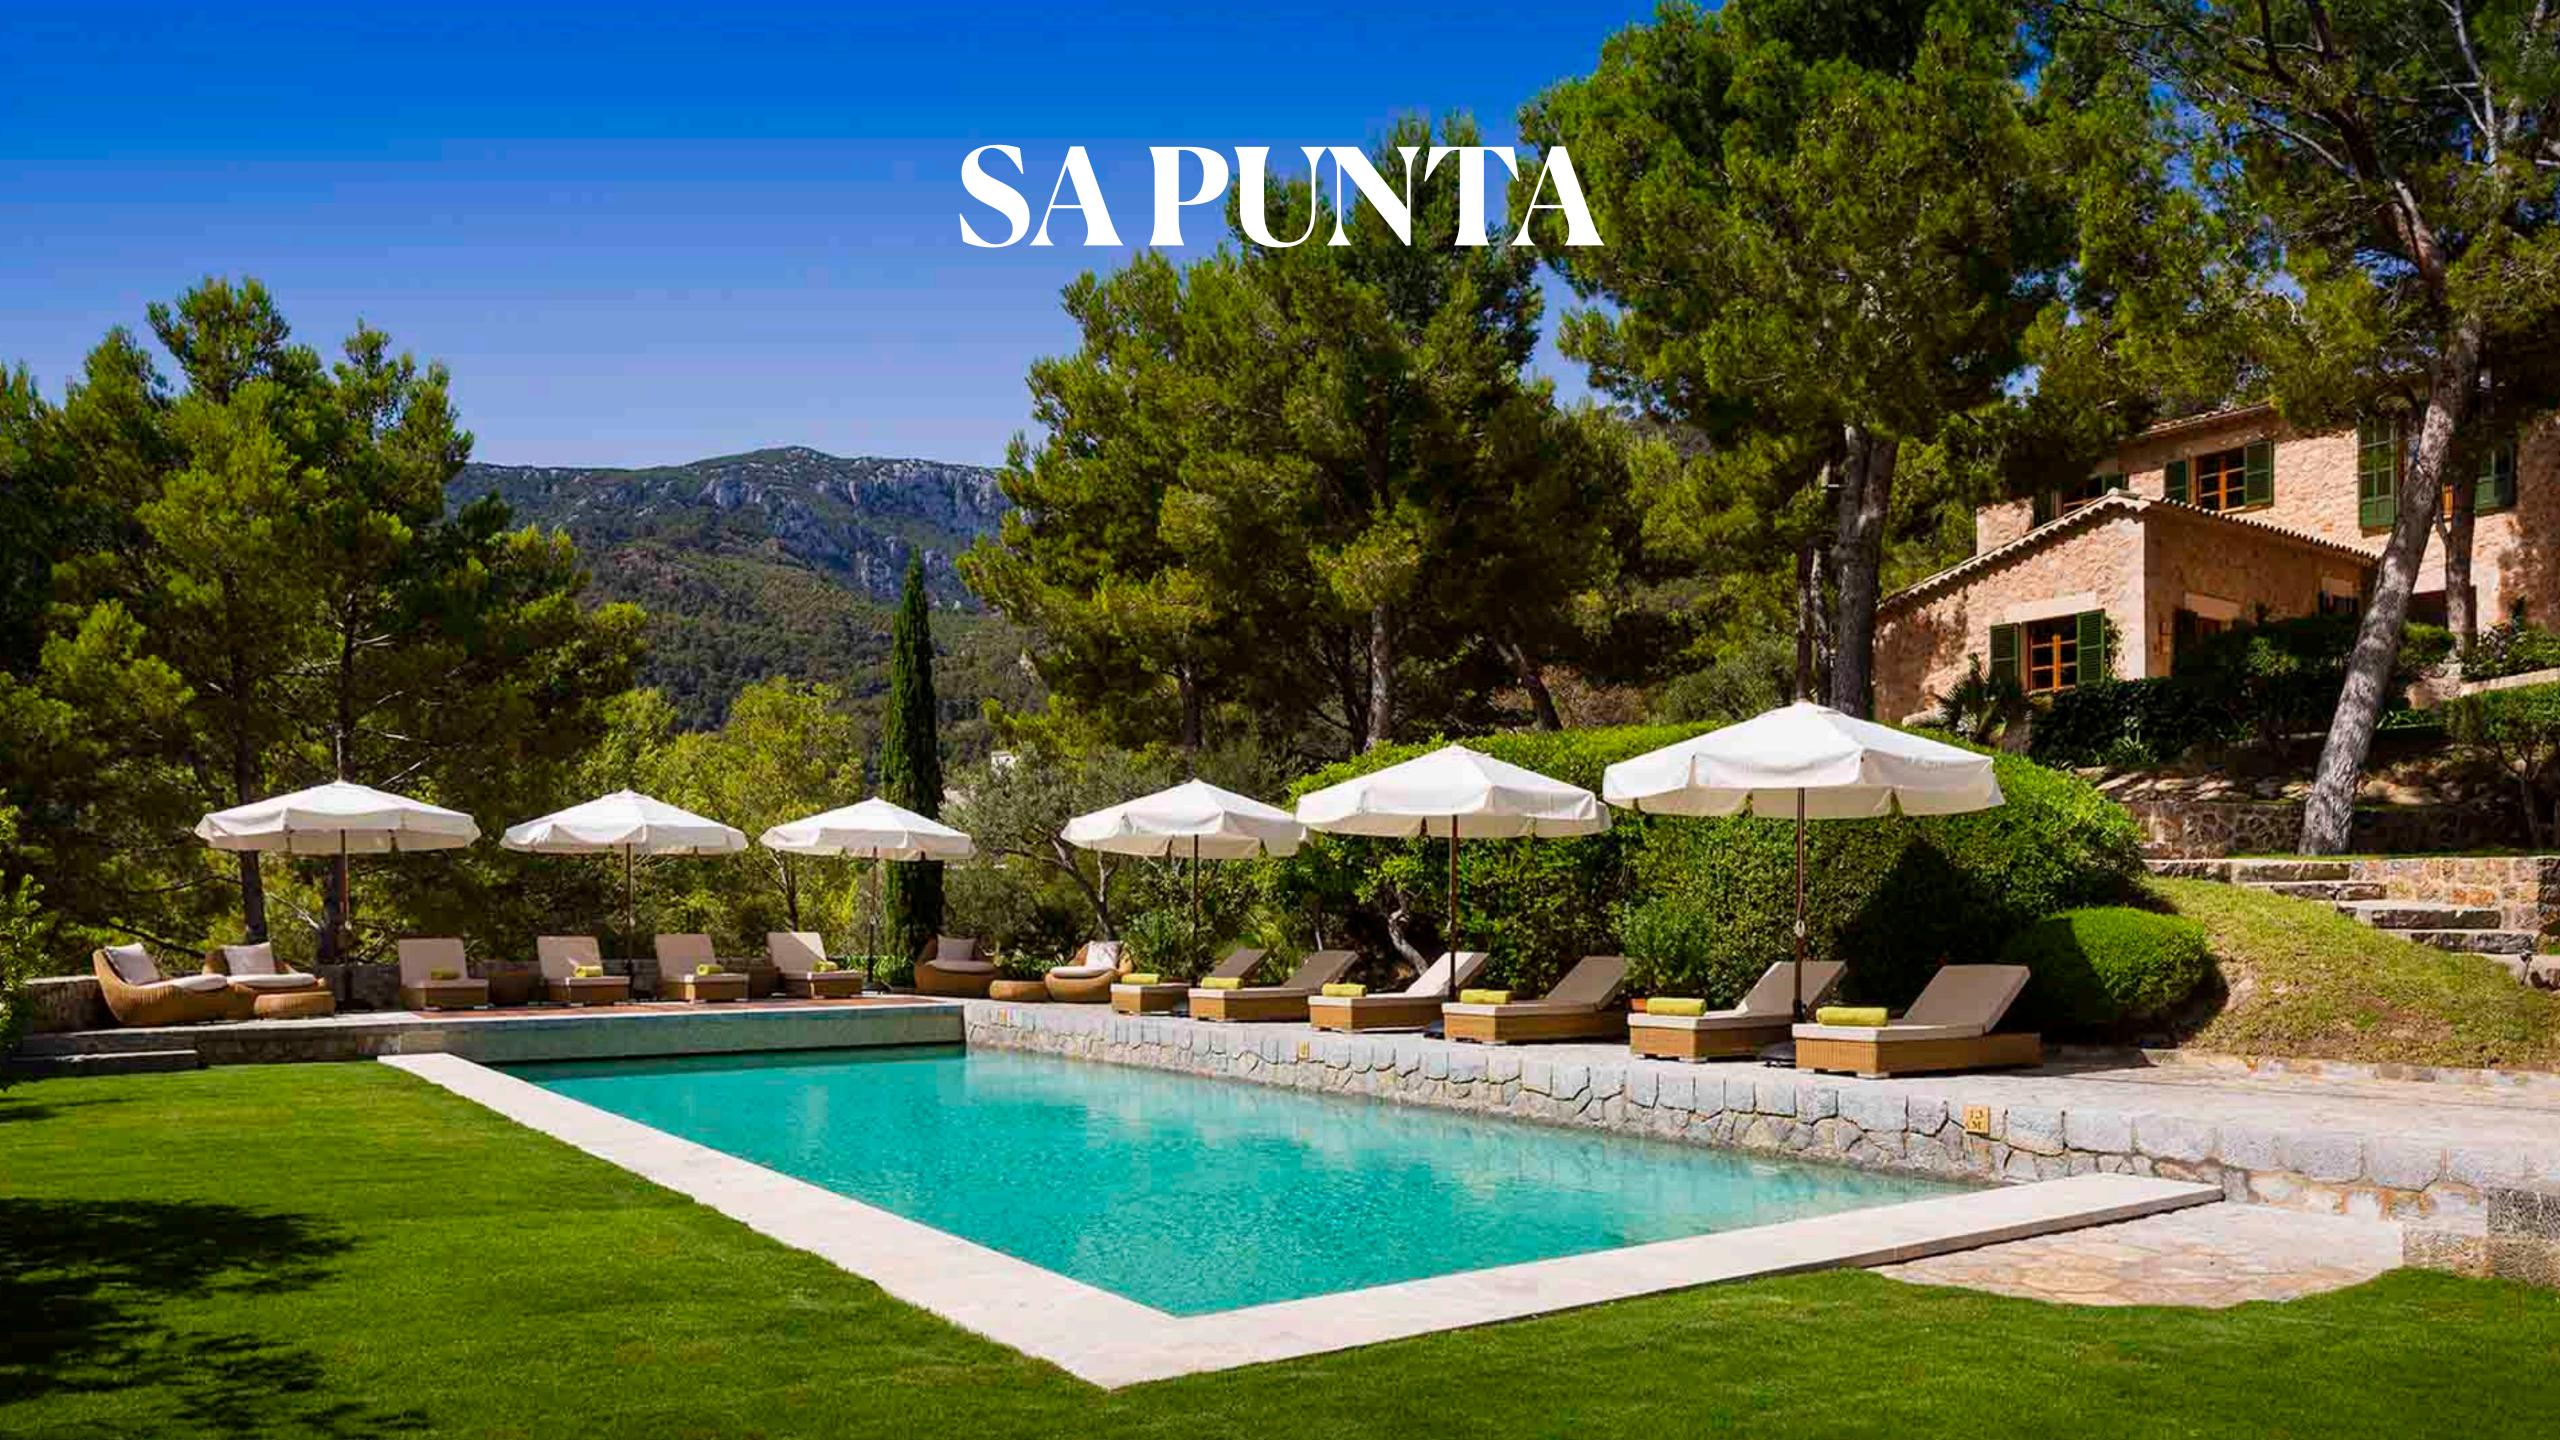

## **SAPUNTA 5 BEDROOMS, 5 BATHROOMS**

High luxury combines with traditional island architecture in a five-star enclave.

In the extensive Son Bunyola estate, surrounded by a breathtaking landscape on the picturesque north-western coast of the island, sits this luxury villa, Sa Punta de S'Aguila, which, together with two other superb villas, overlooks the sea, offering unforgattable picture-postcard views.

The well-proportioned interior space is cosy yet luxurious. The large terrace and open-air dining area will be the ideal place for enjoying dinner or evening cocktails. An inviting heated private pool (15 x 6 metres) completes the atmosphere of blissful relaxation in this luxury accommodation.