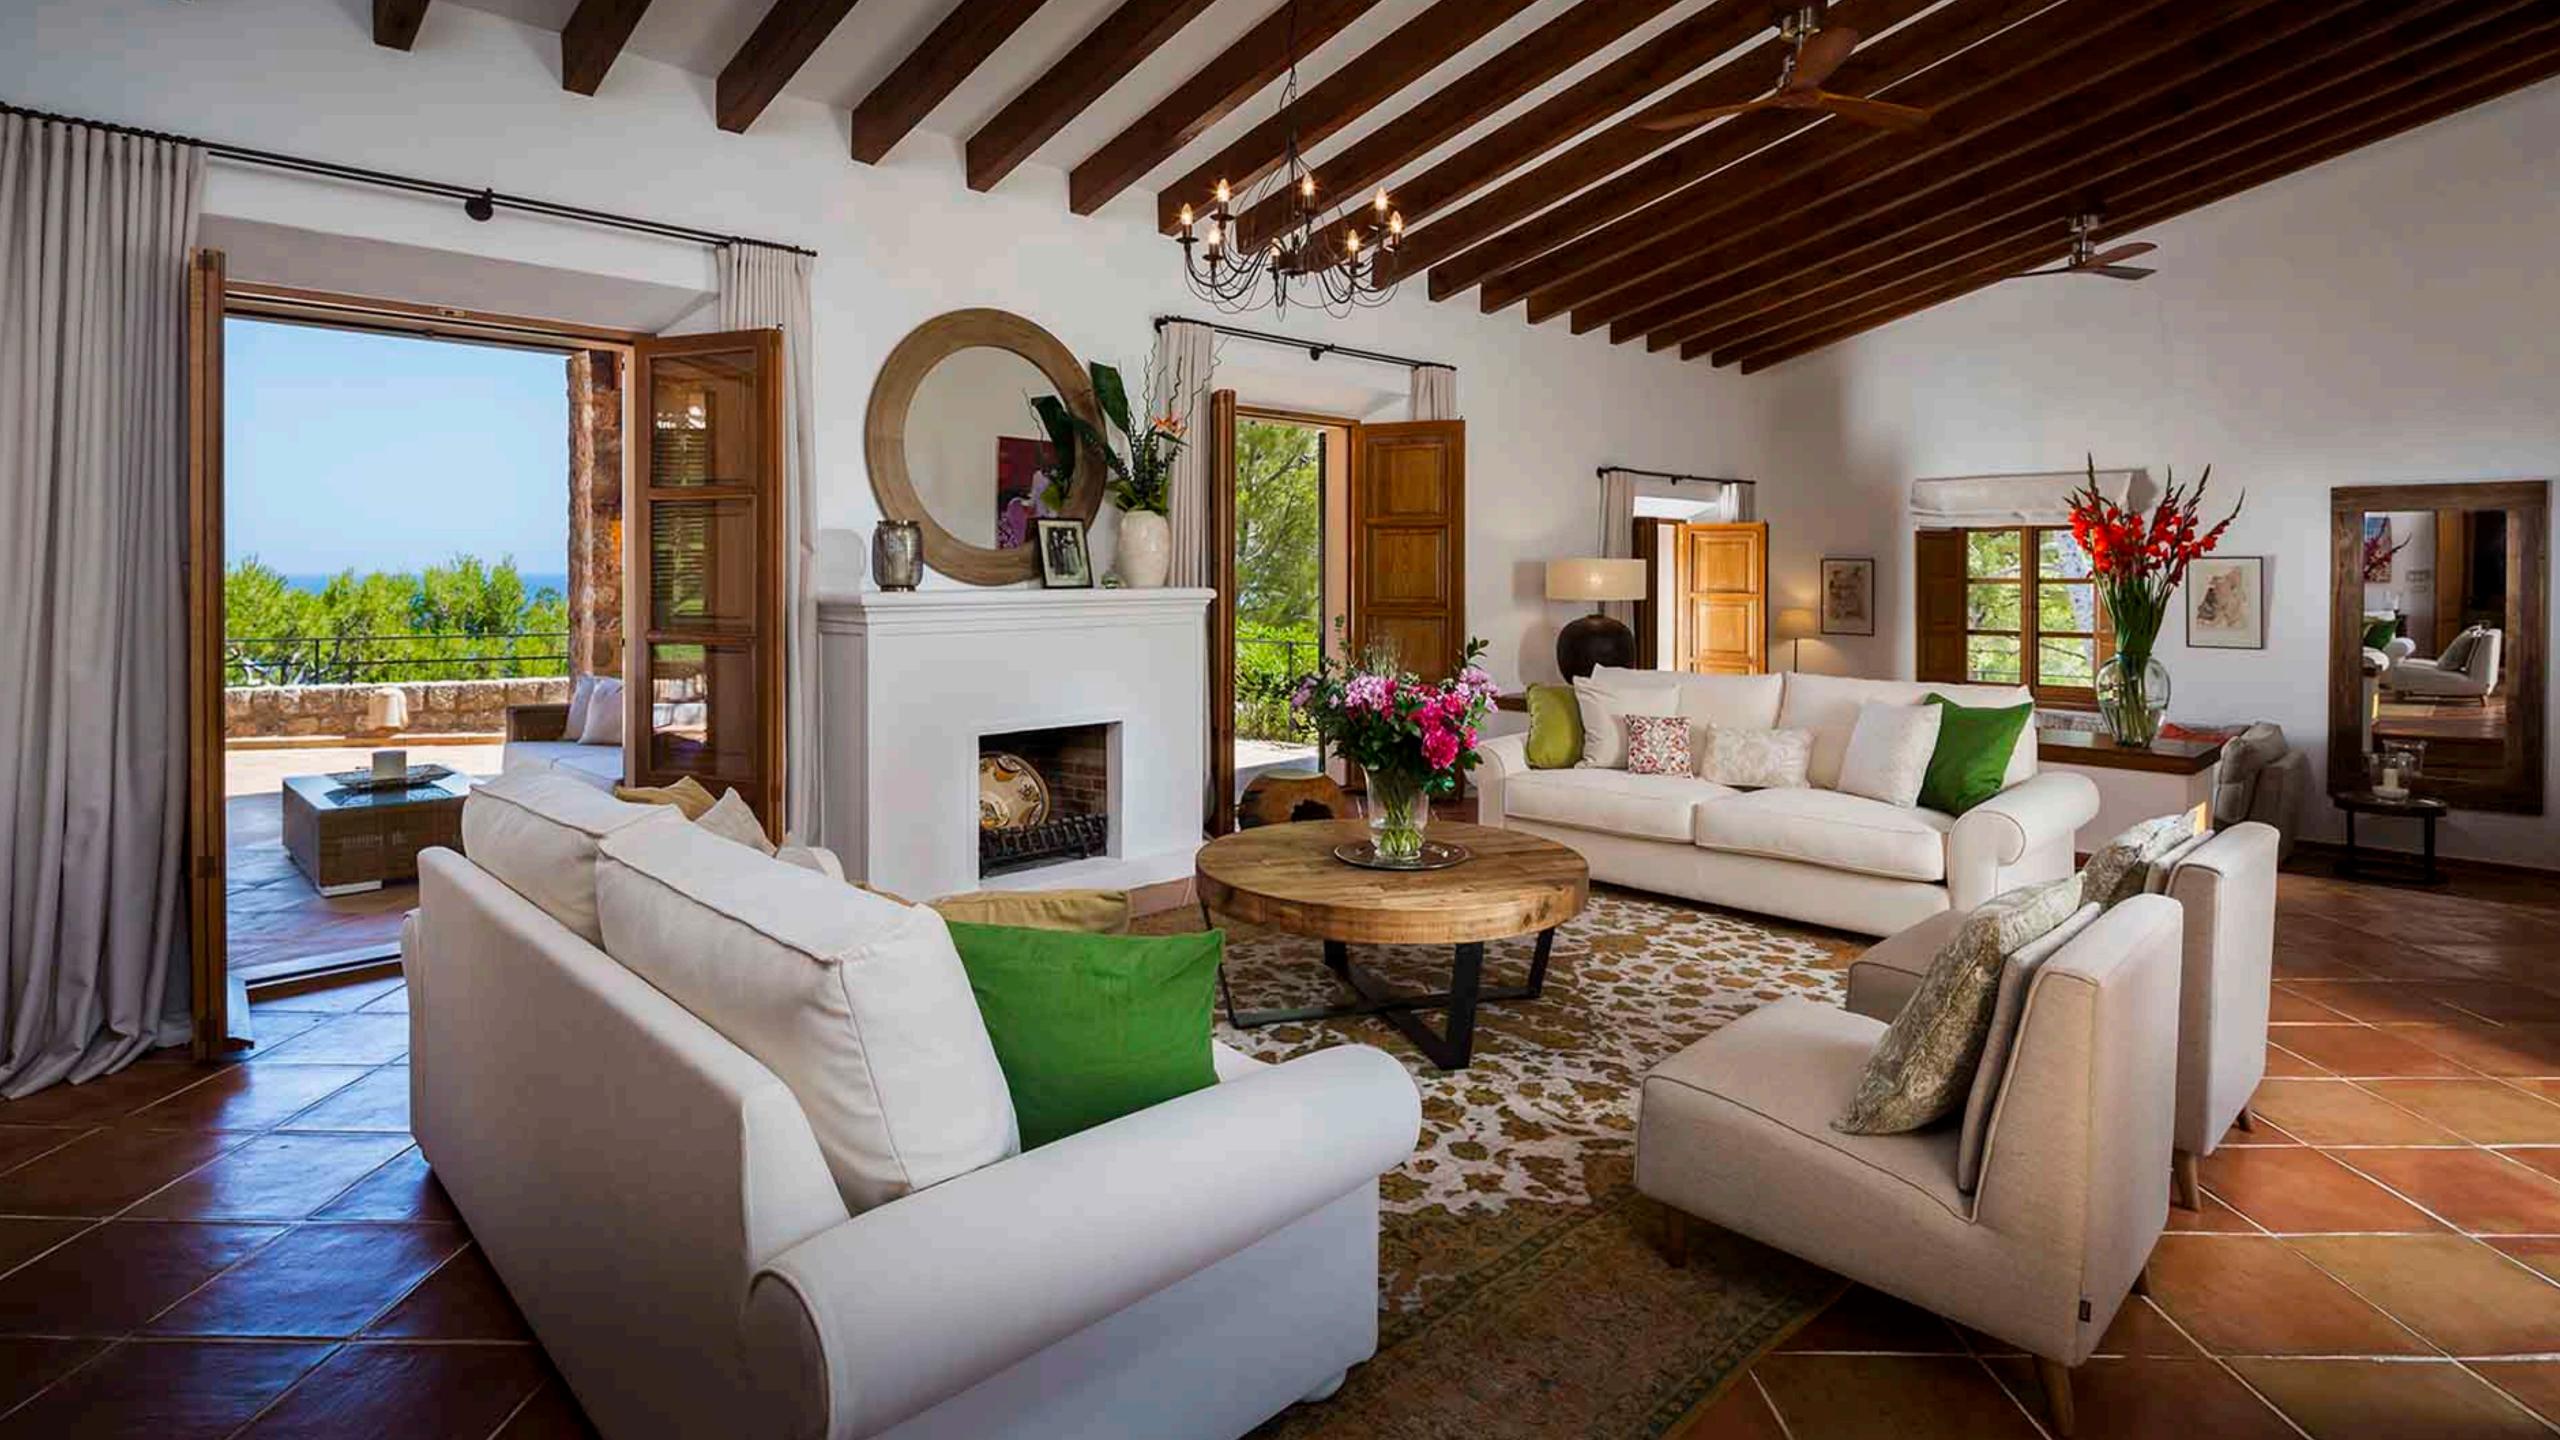

Built in traditional Majorcan style, with beamed ceilings and terracotta floors, it has been sensitively integrated into the landscape and enjoys panoramic sea and mountain views. The villa can comfortably accommodate 10 adults in five bedrooms, spread over three levels. They all have private bathrooms, Bose speakers and a selection of toiletries. Each room has its own terraced seating area.

The well-proportioned interior space is cosy yet luxurious. The large terrace and open-air dining area will be the ideal place for enjoying dinner or evening cocktails. An inviting heated private pool (15 x 6 metres) completes the atmosphere of blissful relaxation in this luxury accommodation.