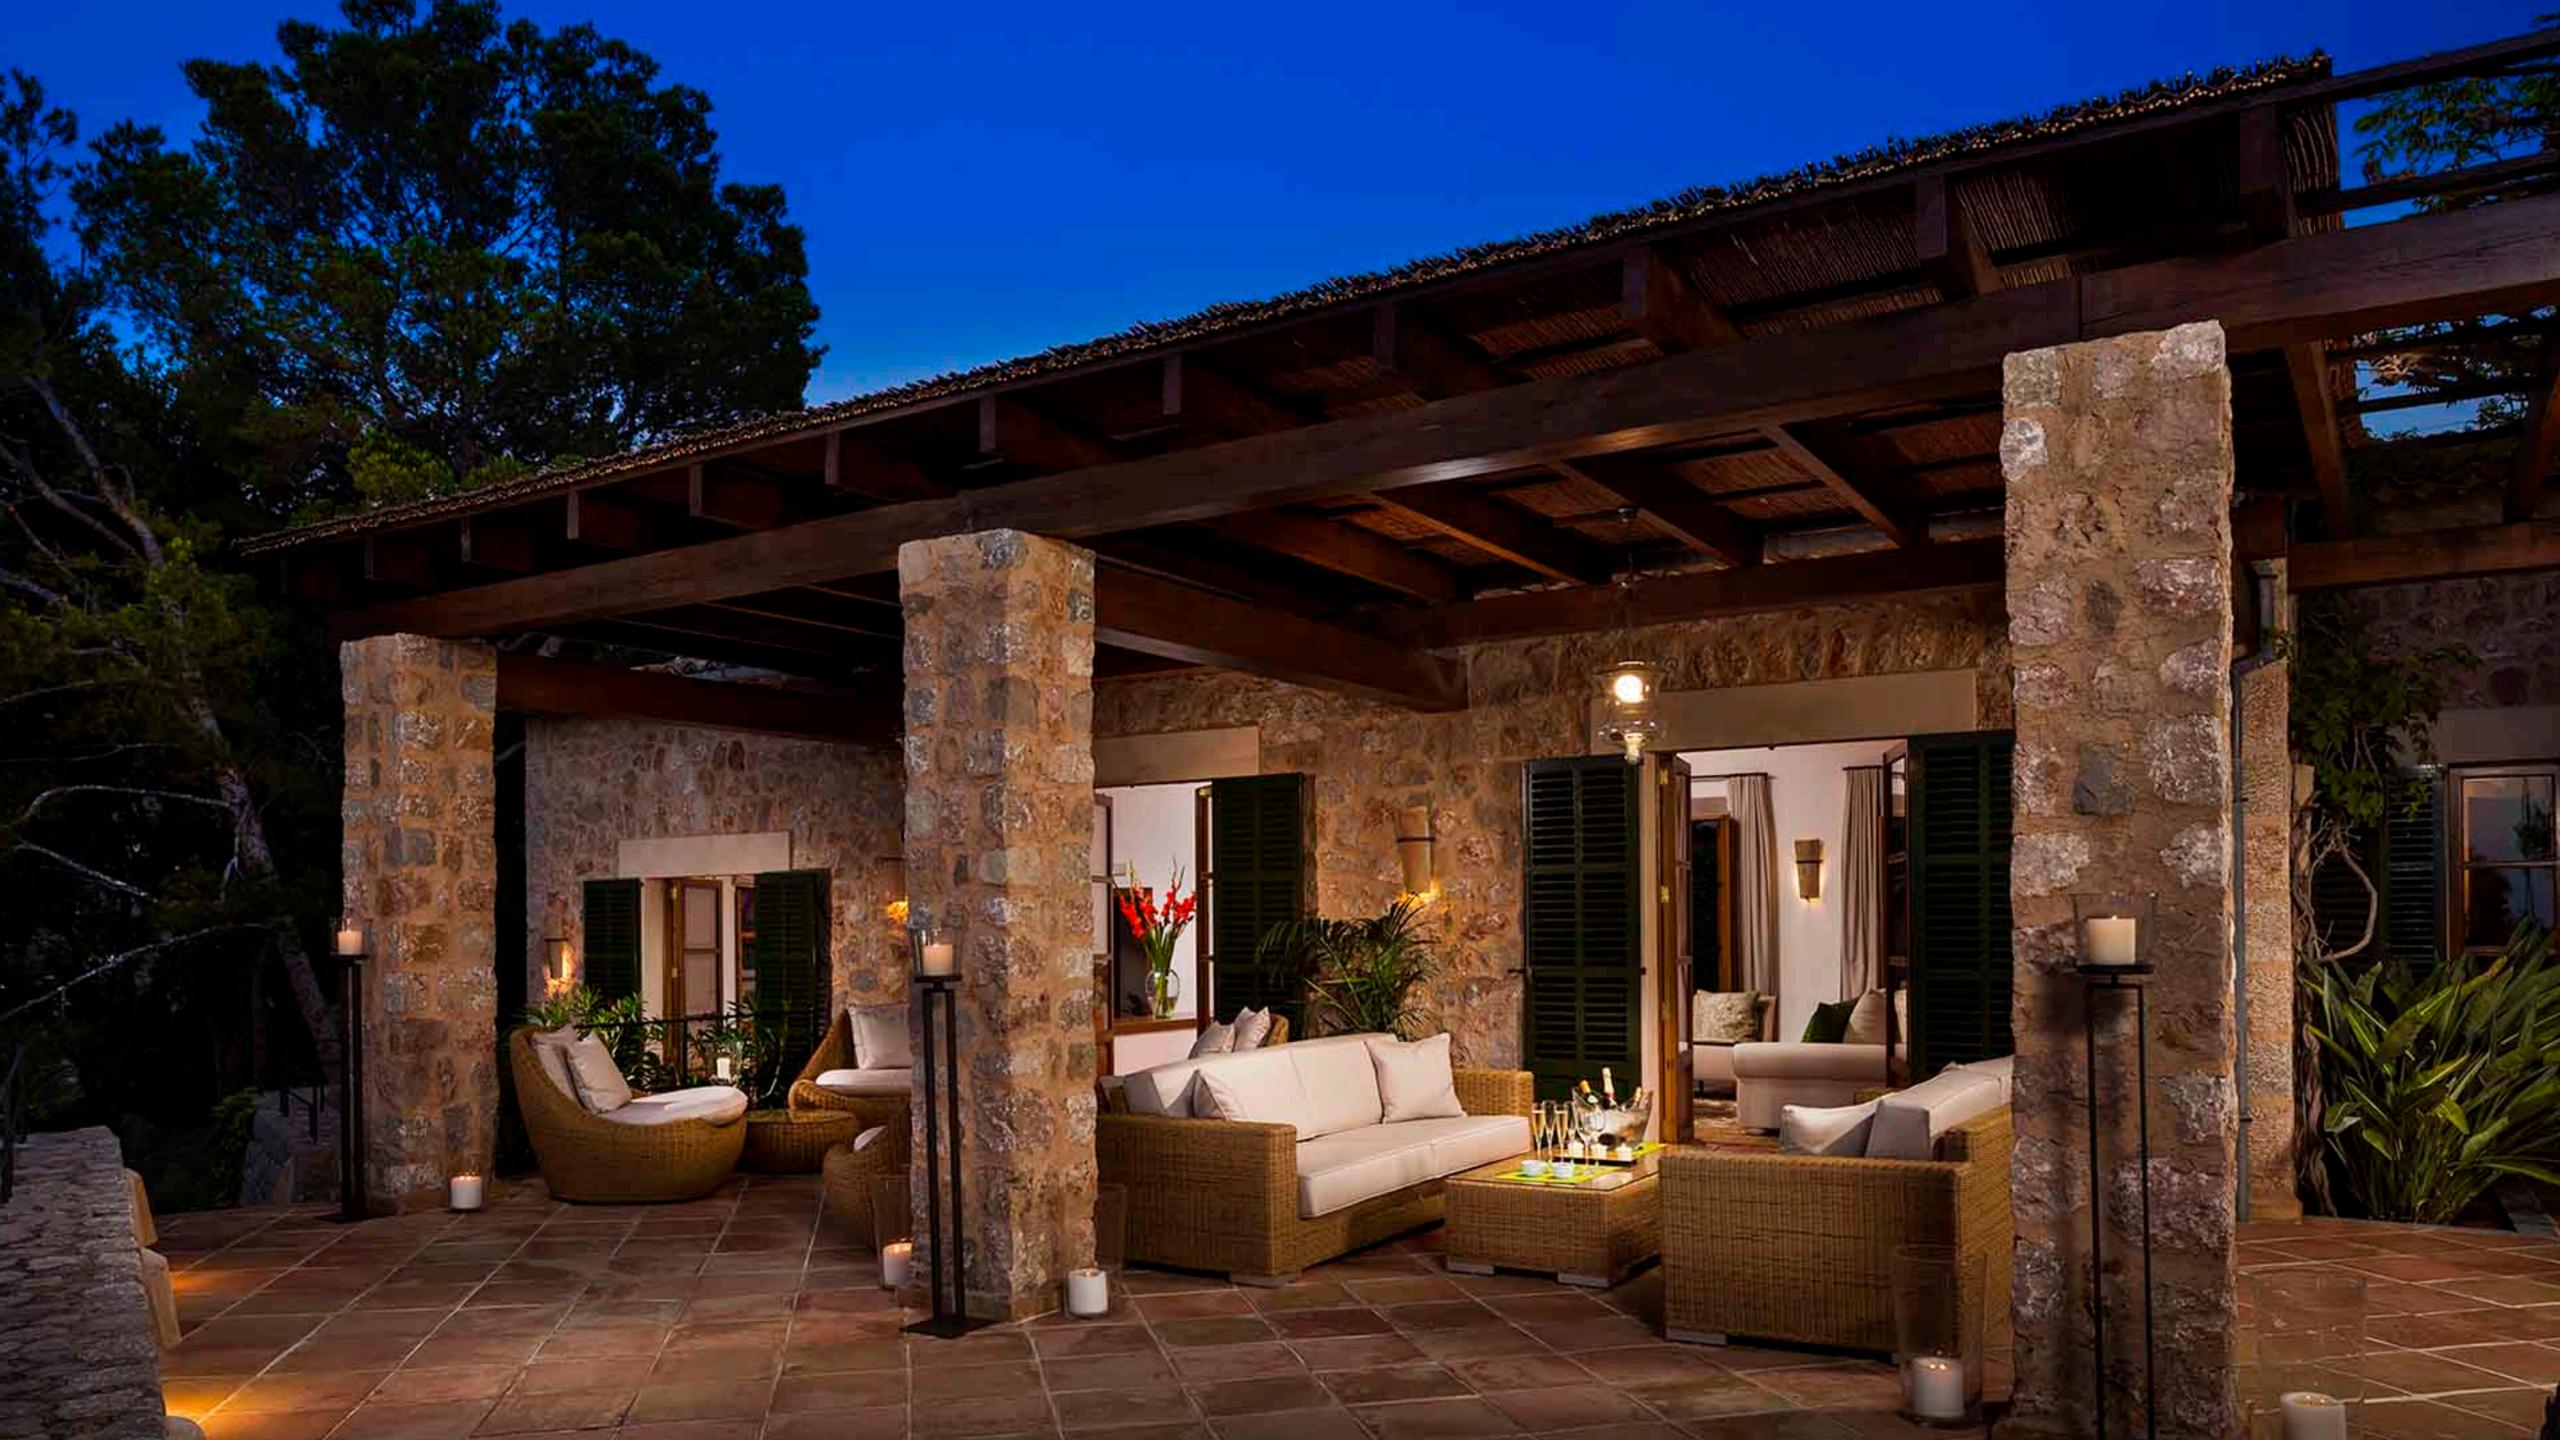

Built in traditional Majorcan style, with beamed ceilings and terracotta floors, it has been sensitively integrated into the landscape and enjoys panoramic sea and mountain views. The villa can comfortably accommodate 10 adults in five bedrooms, spread over three levels. They all have private bathrooms, Bose speakers and a selection of toiletries. Each room has its own terraced seating area.

The well-proportioned interior space is cosy yet luxurious. The large terrace and open-air dining area will be the ideal place for enjoying dinner or evening cocktails. An inviting heated private pool (15 x 6 metres) completes the atmosphere of blissful relaxation in this luxury accommodation.