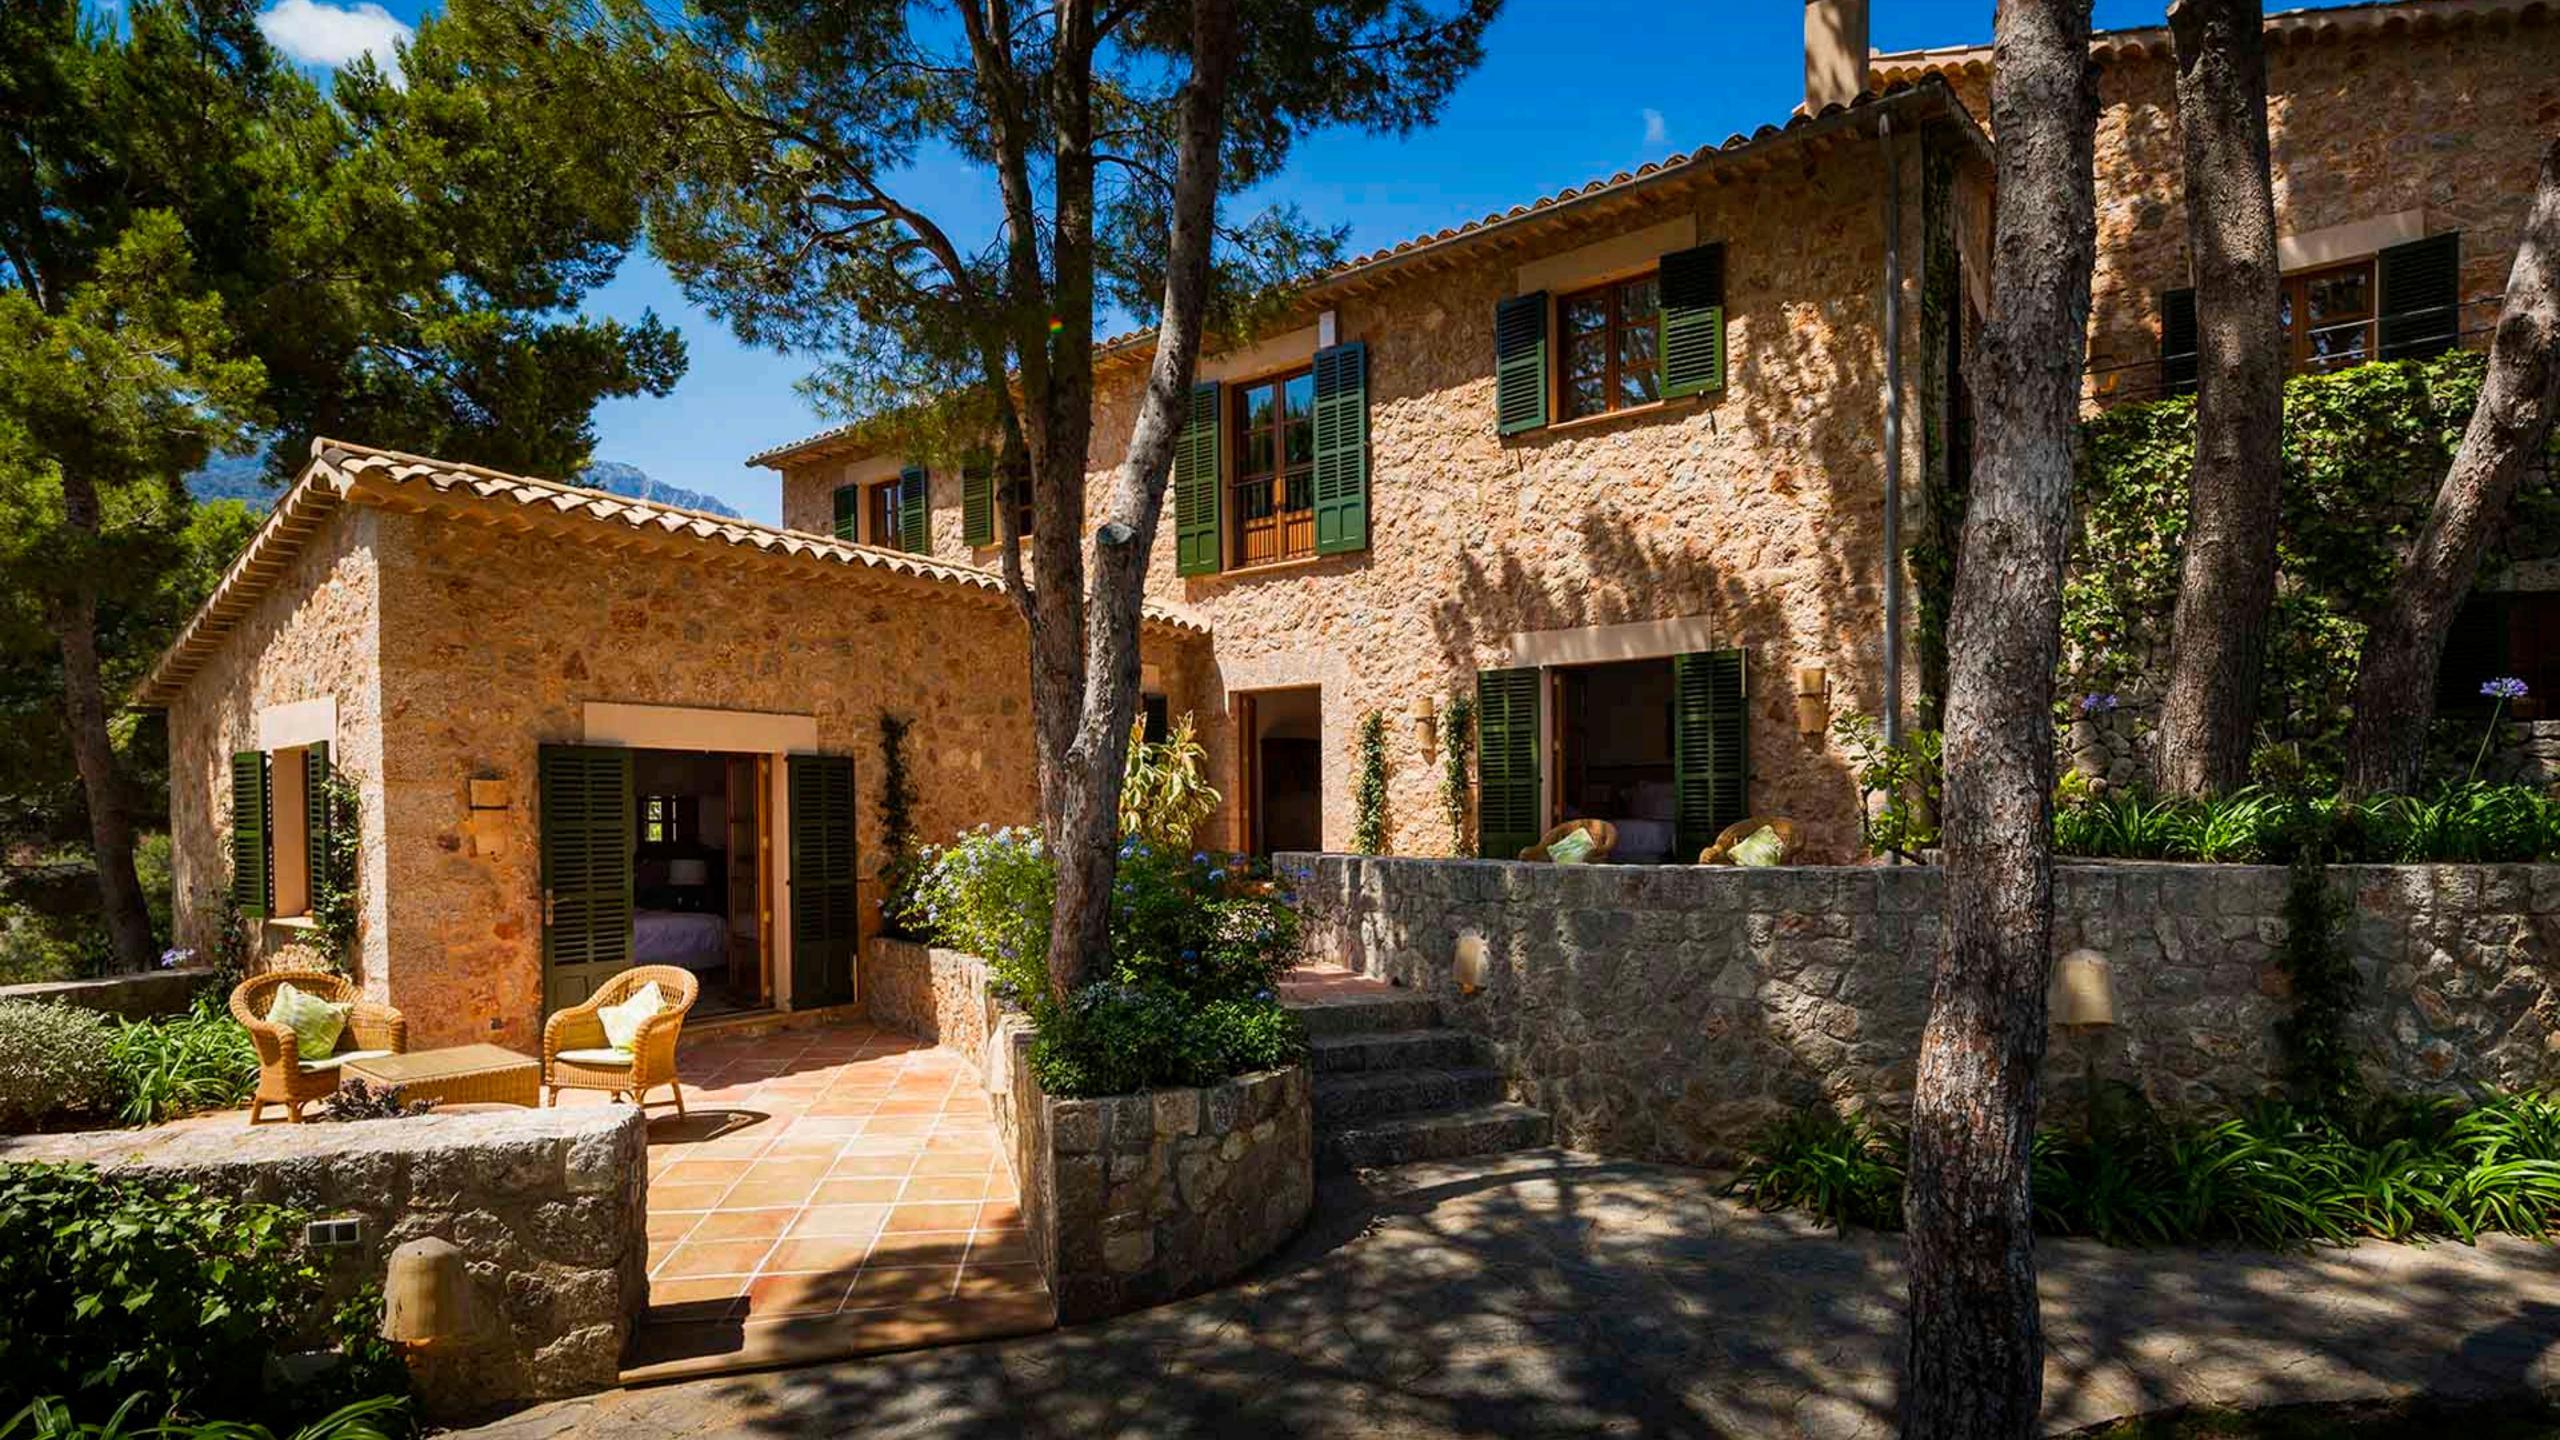

Built in traditional Majorcan style, with beamed ceilings and terracotta floors, it has been sensitively integrated into the landscape and enjoys panoramic sea and mountain views. The villa can comfortably accommodate 10 adults in five bedrooms, spread over three levels. They all have private bathrooms, Bose speakers and a selection of toiletries. Each room has its own terraced seating area.

The well-proportioned interior space is cosy yet luxurious. The large terrace and open-air dining area will be the ideal place for enjoying dinner or evening cocktails. An inviting heated private pool (15 x 6 metres) completes the atmosphere of blissful relaxation in this luxury accommodation.