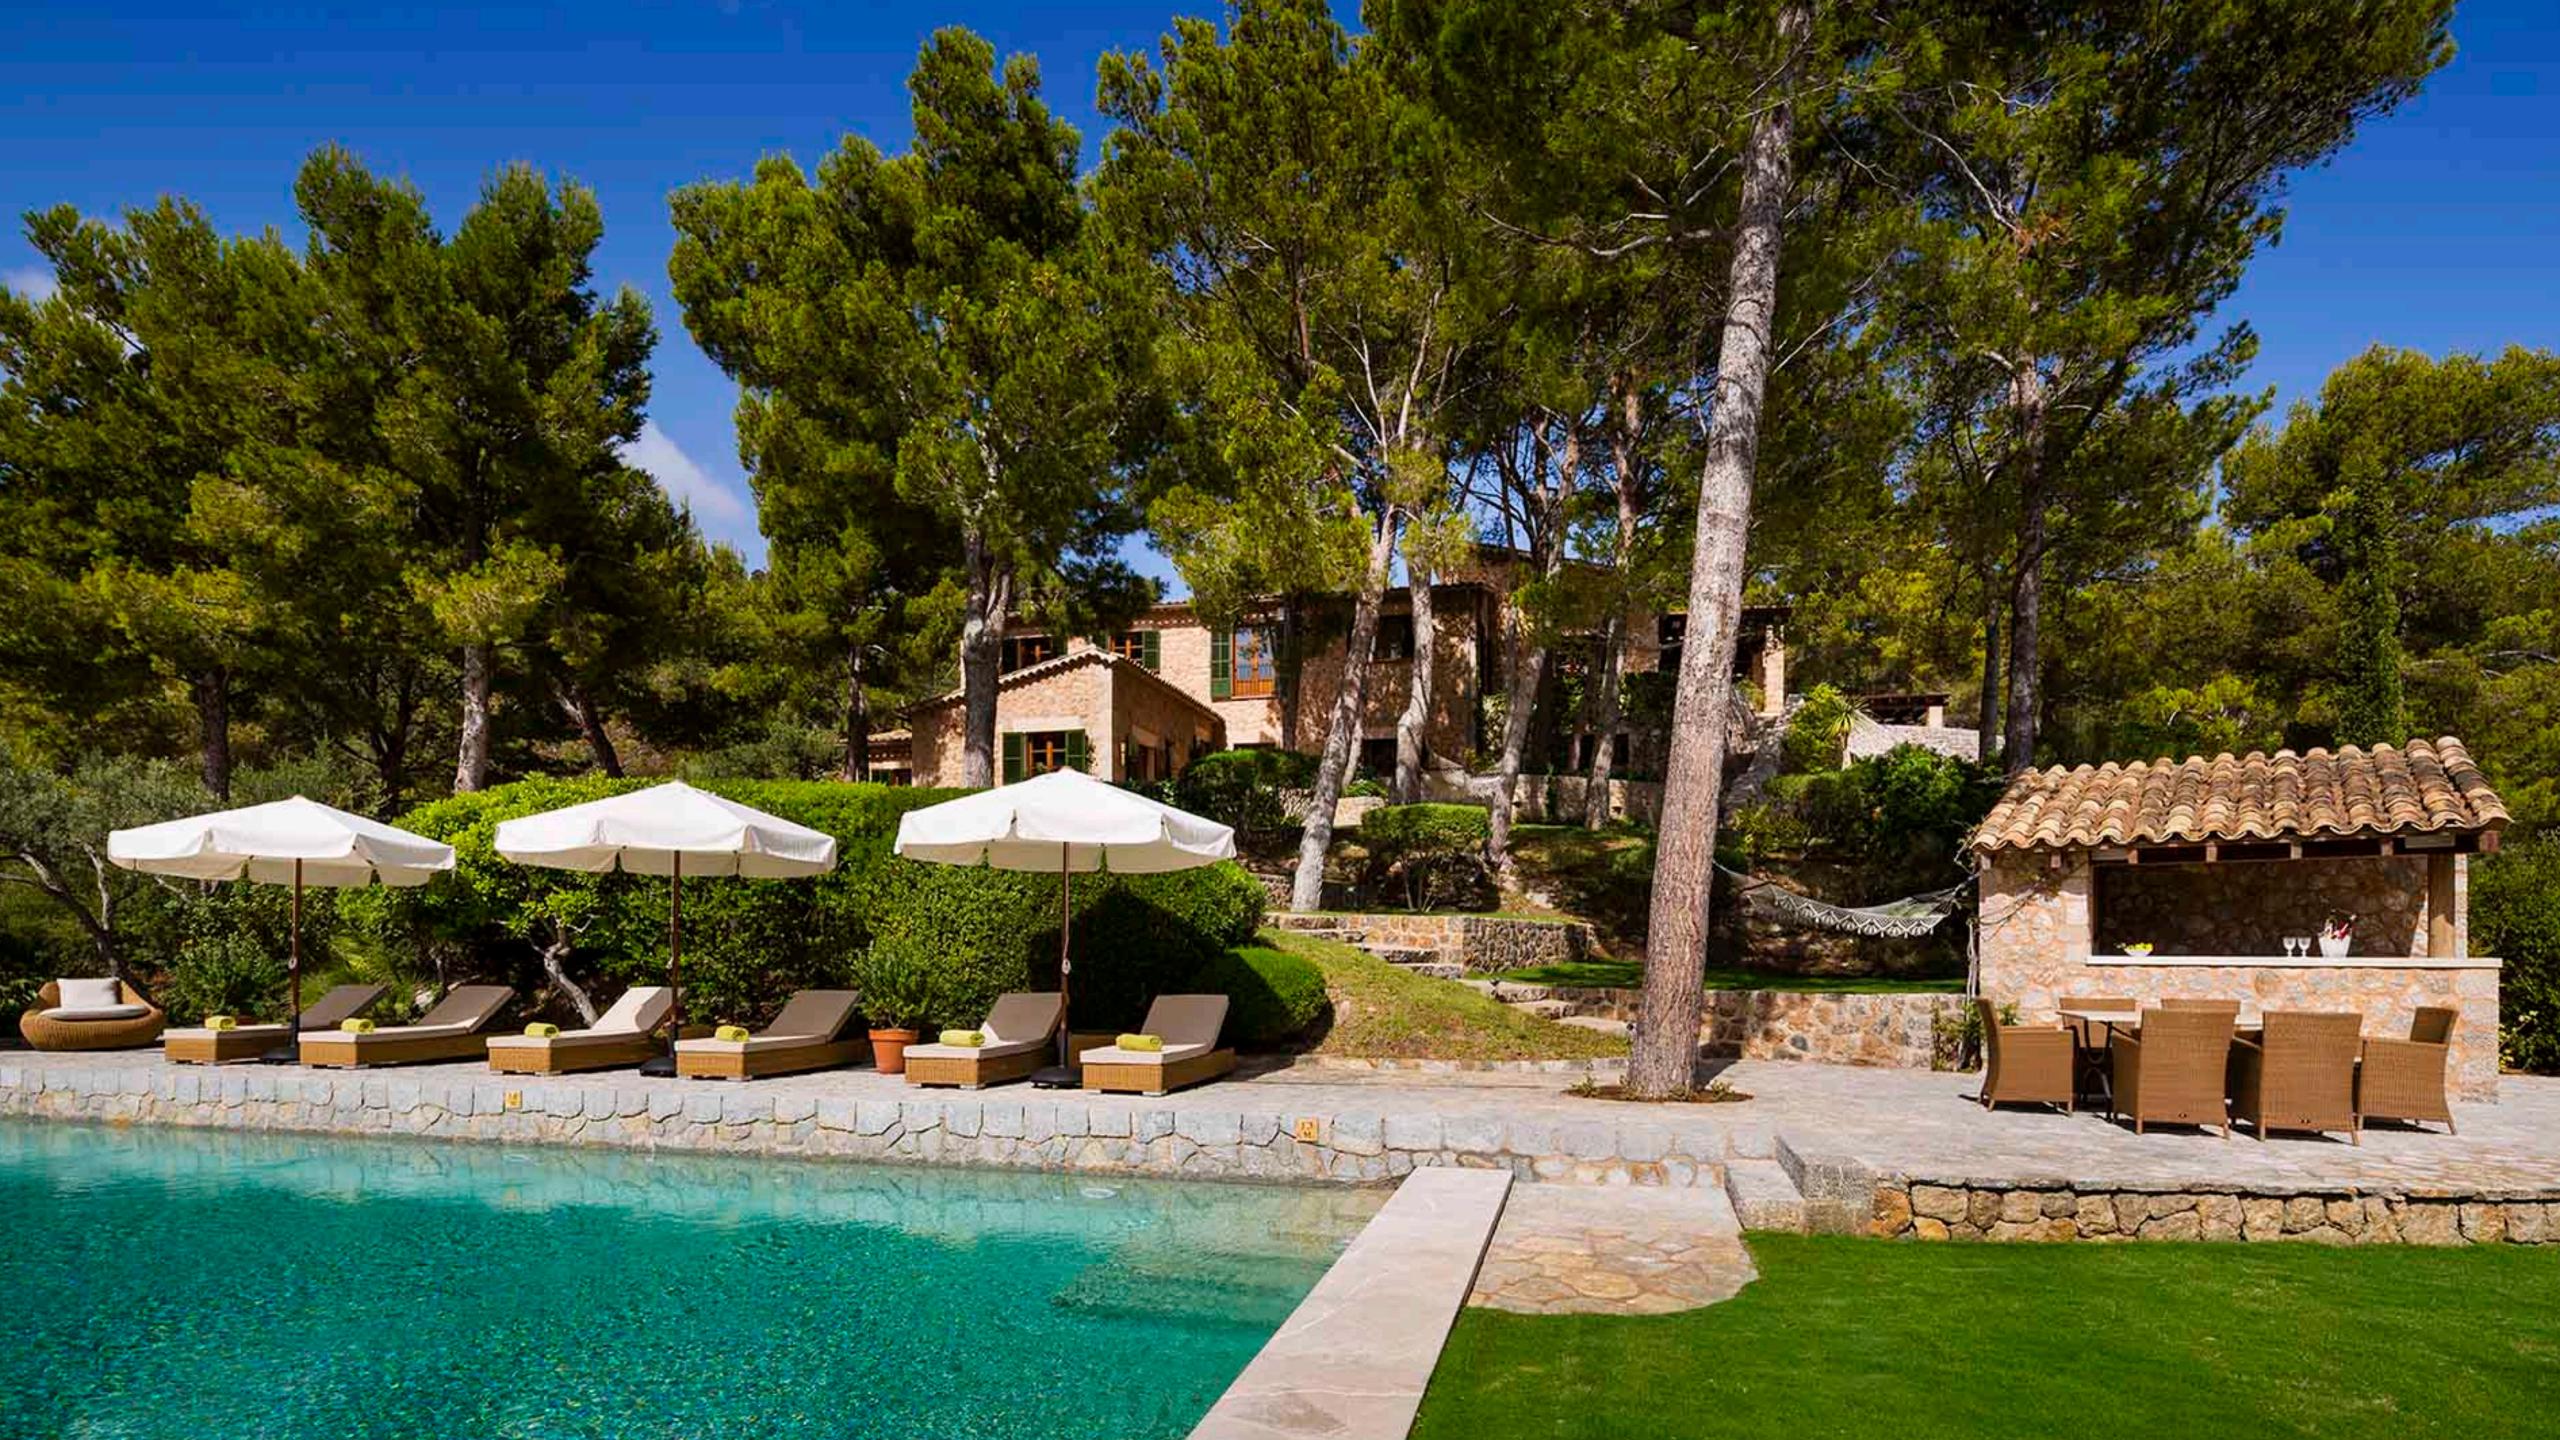

Built in traditional Majorcan style, with beamed ceilings and terracotta floors, it has been sensitively integrated into the landscape and enjoys panoramic sea and mountain views. The villa can comfortably accommodate 10 adults in five bedrooms, spread over three levels. They all have private bathrooms, Bose speakers and a selection of toiletries. Each room has its own terraced seating area.

The well-proportioned interior space is cosy yet luxurious. The large terrace and open-air dining area will be the ideal place for enjoying dinner or evening cocktails. An inviting heated private pool (15 x 6 metres) completes the atmosphere of blissful relaxation in this luxury accommodation.