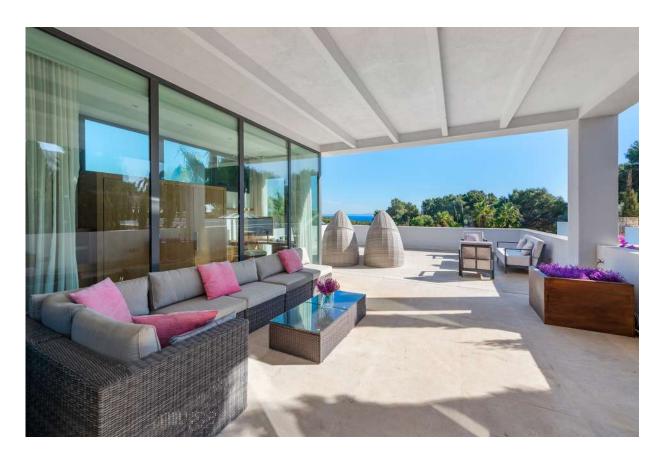

## **DESCRIPTION**

Very chic luxury villa on the very chic southwest coast between glamorous marina Porto Portals and the big golf courses around Santa Ponsa; near Palma.

At this coast with its many marinas, golf courses and scene shops, half of the world meets at every step but at home in the holiday villa, everyone wants to have their private rest! Where nowhere was saved on extras, as was also grown with size, space and space: Impressive driveway, large courtyard with columns, palatial entrance portal. Behind is the six-meter-high entrance hall with a glass staircase. From there a 10 meter long bridge leads to the upper floor; the private sleeping area, with master bedroom and second bedroom each with its spectacular en suite bathroom and terrace with sea views.

Equally top-of-the-top is the large living area on the ground floor: 4 beautiful bedrooms, two of them en-suite. The other two share a bath. Air conditioning and underfloor heating in every room. The photos give an impression of the interior of the house full of light and air, with valuable precious wood, e.g. Walnut doors, and matt marble inside and out.