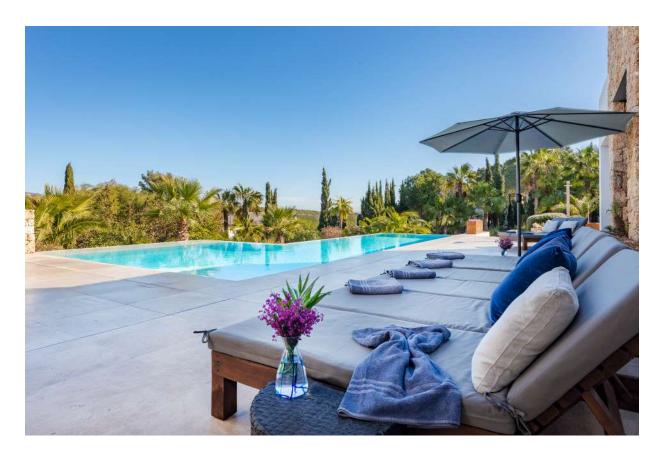

Equally top-of-the-top is the large living area on the ground floor: 4 beautiful bedrooms, two of them en-suite. The other two share a bath. Air conditioning and underfloor heating in every room. The photos give an impression of the interior of the house full of light and air, with valuable precious wood, e.g. Walnut doors, and matt marble inside and out.