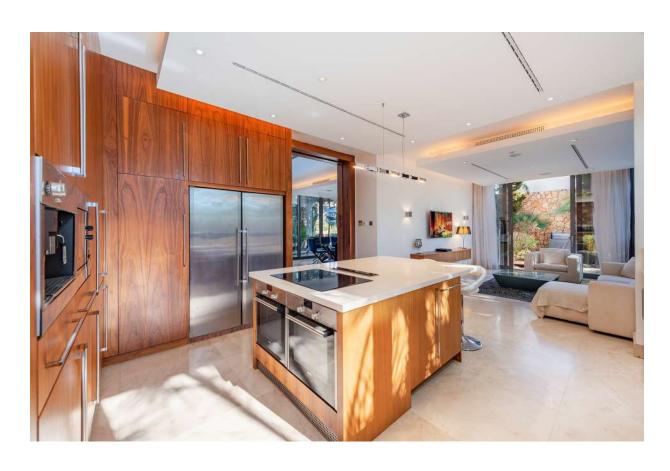

Equally top-of-the-top is the large living area on the ground floor: 4 beautiful bedrooms, two of them en-suite. The other two share a bath. Air conditioning and underfloor heating in every room. The photos give an impression of the interior of the house full of light and air, with valuable precious wood, e.g. Walnut doors, and matt marble inside and out.