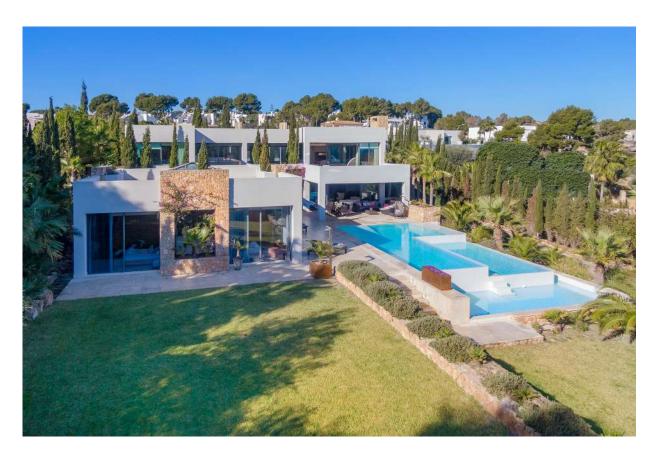

## **DESCRIPTION**

Very chic luxury villa on the very chic southwest coast between glamorous marina Porto Portals and the big golf courses around Santa Ponsa; near Palma.

At this coast with its many marinas, golf courses and scene shops, half of the world meets at every step but at home in the holiday villa, everyone wants to have their private rest! Where nowhere was saved on extras, as was also grown with size, space and space: Impressive driveway, large courtyard with columns, palatial entrance portal. Behind is the six-meter-high entrance hall with a glass staircase. From there a 10 meter long bridge leads to the upper floor; the private sleeping area, with master bedroom and second bedroom each with its spectacular en suite bathroom and terrace with sea views.

Equally top-of-the-top is the large living area on the ground floor: 4 beautiful bedrooms, two of them en-suite. The other two share a bath. Air conditioning and underfloor heating in every room. The photos give an impression of the interior of the house full of light and air, with valuable precious wood, e.g. Walnut doors, and matt marble inside and out.