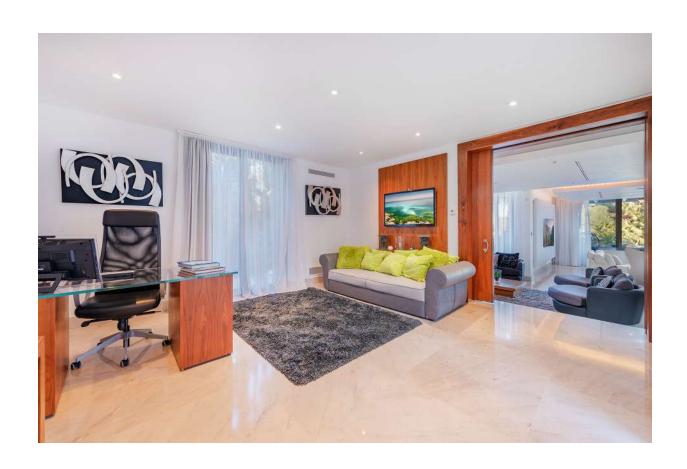

Equally top-of-the-top is the large living area on the ground floor: 4 beautiful bedrooms, two of them en-suite. The other two share a bath. Air conditioning and underfloor heating in every room. The photos give an impression of the interior of the house full of light and air, with valuable precious wood, e.g. Walnut doors, and matt marble inside and out.