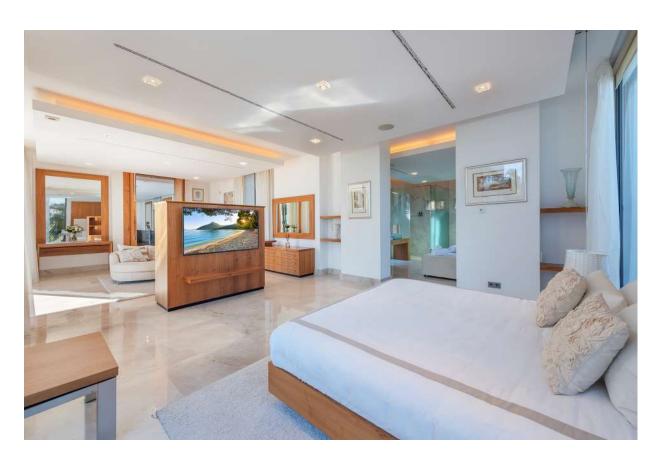

## **DESCRIPTION**

Very chic luxury villa on the very chic southwest coast between glamorous marina Porto Portals and the big golf courses around Santa Ponsa; near Palma.

At this coast with its many marinas, golf courses and scene shops, half of the world meets at every step but at home in the holiday villa, everyone wants to have their private rest! Where nowhere was saved on extras, as was also grown with size, space and space: Impressive driveway, large courtyard with columns, palatial entrance portal. Behind is the six-meter-high entrance hall with a glass staircase. From there a 10 meter long bridge leads to the upper floor; the private sleeping area, with master bedroom and second bedroom each with its spectacular en suite bathroom and terrace with sea views.

Equally top-of-the-top is the large living area on the ground floor: 4 beautiful bedrooms, two of them en-suite. The other two share a bath. Air conditioning and underfloor heating in every room. The photos give an impression of the interior of the house full of light and air, with valuable precious wood, e.g. Walnut doors, and matt marble inside and out.