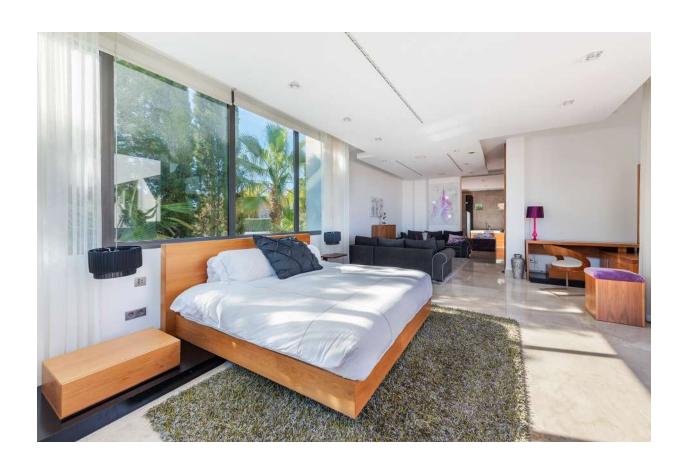

## **DESCRIPTION**

Very chic luxury villa on the very chic southwest coast between glamorous marina Porto Portals and the big golf courses around Santa Ponsa; near Palma.

At this coast with its many marinas, golf courses and scene shops, half of the world meets at every step but at home in the holiday villa, everyone wants to have their private rest! Where nowhere was saved on extras, as was also grown with size, space and space: Impressive driveway, large courtyard with columns, palatial entrance portal. Behind is the six-meter-high entrance hall with a glass staircase. From there a 10 meter long bridge leads to the upper floor; the private sleeping area, with master bedroom and second bedroom each with its spectacular en suite bathroom and terrace with sea views.

Equally top-of-the-top is the large living area on the ground floor: 4 beautiful bedrooms, two of them en-suite. The other two share a bath. Air conditioning and underfloor heating in every room. The photos give an impression of the interior of the house full of light and air, with valuable precious wood, e.g. Walnut doors, and matt marble inside and out.