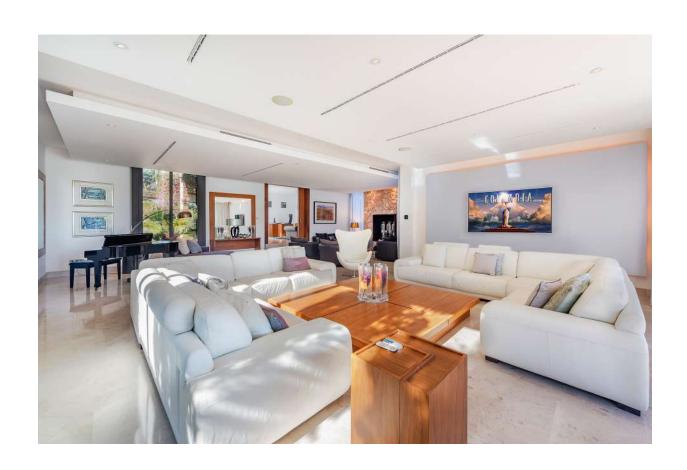

## **DESCRIPTION**

Very chic luxury villa on the very chic southwest coast between glamorous marina Porto Portals and the big golf courses around Santa Ponsa; near Palma.

At this coast with its many marinas, golf courses and scene shops, half of the world meets at every step but at home in the holiday villa, everyone wants to have their private rest! Where nowhere was saved on extras, as was also grown with size, space and space: Impressive driveway, large courtyard with columns, palatial entrance portal. Behind is the six-meter-high entrance hall with a glass staircase. From there a 10 meter long bridge leads to the upper floor; the private sleeping area, with master bedroom and second bedroom each with its spectacular en suite bathroom and terrace with sea views.

Equally top-of-the-top is the large living area on the ground floor: 4 beautiful bedrooms, two of them en-suite. The other two share a bath. Air conditioning and underfloor heating in every room. The photos give an impression of the interior of the house full of light and air, with valuable precious wood, e.g. Walnut doors, and matt marble inside and out.