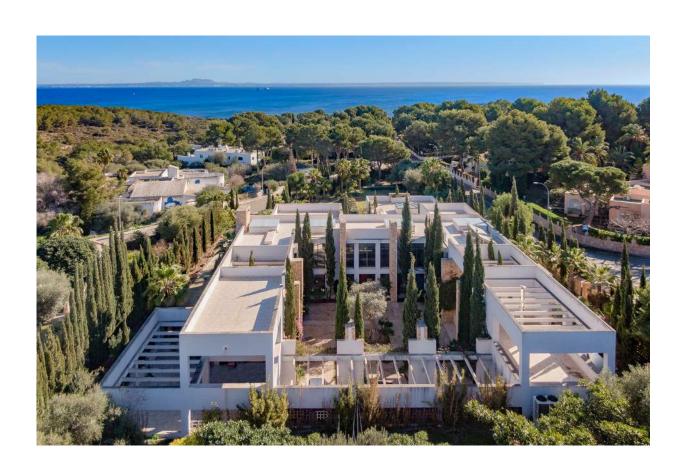

## **DESCRIPTION**

Very chic luxury villa on the very chic southwest coast between glamorous marina Porto Portals and the big golf courses around Santa Ponsa; near Palma.

At this coast with its many marinas, golf courses and scene shops, half of the world meets at every step but at home in the holiday villa, everyone wants to have their private rest! Where nowhere was saved on extras, as was also grown with size, space and space: Impressive driveway, large courtyard with columns, palatial entrance portal. Behind is the six-meter-high entrance hall with a glass staircase. From there a 10 meter long bridge leads to the upper floor; the private sleeping area, with master bedroom and second bedroom each with its spectacular en suite bathroom and terrace with sea views.

The quiet residential area Sol de Mallorca is only 15 minutes by car from Palma. A small bay, Cala Bella Dona, is about 10 minutes walk away.