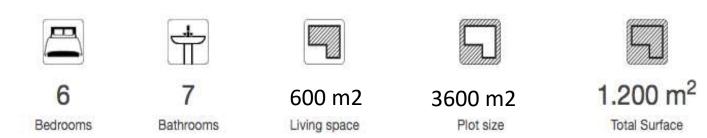

## **DESCRIPTION**

Very chic luxury villa on the very chic southwest coast between glamorous marina Porto Portals and the big golf courses around Santa Ponsa; near Palma.

At this coast with its many marinas, golf courses and scene shops, half of the world meets at every step but at home in the holiday villa, everyone wants to have their private rest! Where nowhere was saved on extras, as was also grown with size, space and space: Impressive driveway, large courtyard with columns, palatial entrance portal. Behind is the six-meter-high entrance hall with a glass staircase. From there a 10 meter long bridge leads to the upper floor; the private sleeping area, with master bedroom and second bedroom each with its spectacular en suite bathroom and terrace with sea views.

Equally top-of-the-top is the large living area on the ground floor: 4 beautiful bedrooms, two of them en-suite. The other two share a bath. Air conditioning and underfloor heating in every room. The photos give an impression of the interior of the house full of light and air, with valuable precious wood, e.g. Walnut doors, and matt marble inside and out.