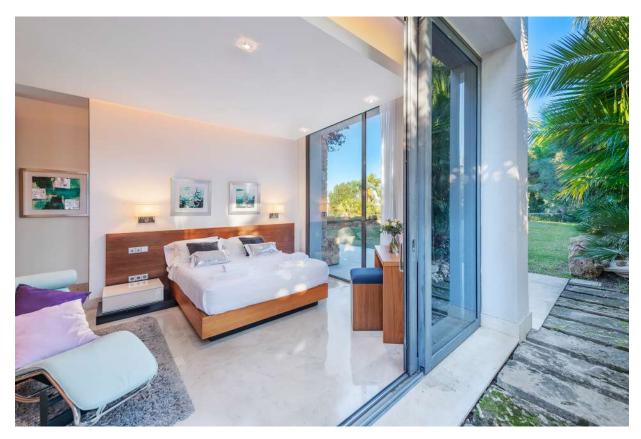

## **DESCRIPTION**

Very chic luxury villa on the very chic southwest coast between glamorous marina Porto Portals and the big golf courses around Santa Ponsa; near Palma.

At this coast with its many marinas, golf courses and scene shops, half of the world meets at every step but at home in the holiday villa, everyone wants to have their private rest! Where nowhere was saved on extras, as was also grown with size, space and space: Impressive driveway, large courtyard with columns, palatial entrance portal. Behind is the six-meter-high entrance hall with a glass staircase. From there a 10 meter long bridge leads to the upper floor; the private sleeping area, with master bedroom and second bedroom each with its spectacular en suite bathroom and terrace with sea views.

Equally top-of-the-top is the large living area on the ground floor: 4 beautiful bedrooms, two of them en-suite. The other two share a bath. Air conditioning and underfloor heating in every room. The photos give an impression of the interior of the house full of light and air, with valuable precious wood, e.g. Walnut doors, and matt marble inside and out.