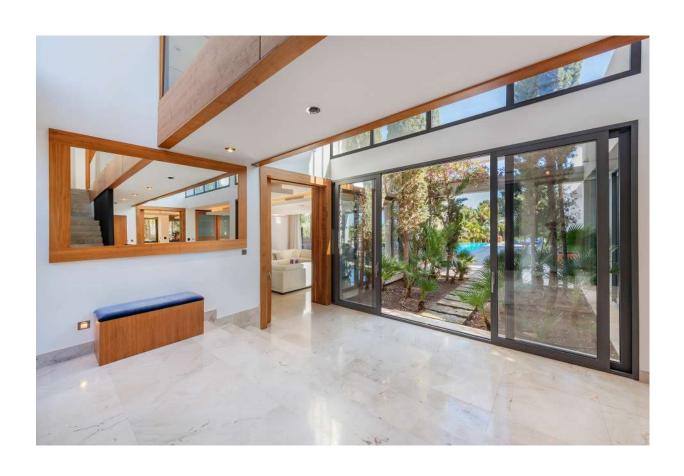

## **DESCRIPTION**

Very chic luxury villa on the very chic southwest coast between glamorous marina Porto Portals and the big golf courses around Santa Ponsa; near Palma.

At this coast with its many marinas, golf courses and scene shops, half of the world meets at every step but at home in the holiday villa, everyone wants to have their private rest! Where nowhere was saved on extras, as was also grown with size, space and space: Impressive driveway, large courtyard with columns, palatial entrance portal. Behind is the six-meter-high entrance hall with a glass staircase. From there a 10 meter long bridge leads to the upper floor; the private sleeping area, with master bedroom and second bedroom each with its spectacular en suite bathroom and terrace with sea views.

Equally top-of-the-top is the large living area on the ground floor: 4 beautiful bedrooms, two of them en-suite. The other two share a bath. Air conditioning and underfloor heating in every room. The photos give an impression of the interior of the house full of light and air, with valuable precious wood, e.g. Walnut doors, and matt marble inside and out.