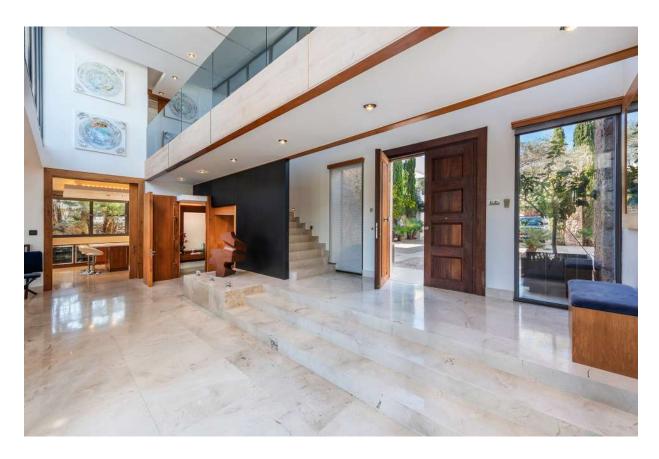

## **DESCRIPTION**

Very chic luxury villa on the very chic southwest coast between glamorous marina Porto Portals and the big golf courses around Santa Ponsa; near Palma.

At this coast with its many marinas, golf courses and scene shops, half of the world meets at every step but at home in the holiday villa, everyone wants to have their private rest! Where nowhere was saved on extras, as was also grown with size, space and space: Impressive driveway, large courtyard with columns, palatial entrance portal. Behind is the six-meter-high entrance hall with a glass staircase. From there a 10 meter long bridge leads to the upper floor; the private sleeping area, with master bedroom and second bedroom each with its spectacular en suite bathroom and terrace with sea views.

Equally top-of-the-top is the large living area on the ground floor: 4 beautiful bedrooms, two of them en-suite. The other two share a bath. Air conditioning and underfloor heating in every room. The photos give an impression of the interior of the house full of light and air, with valuable precious wood, e.g. Walnut doors, and matt marble inside and out.