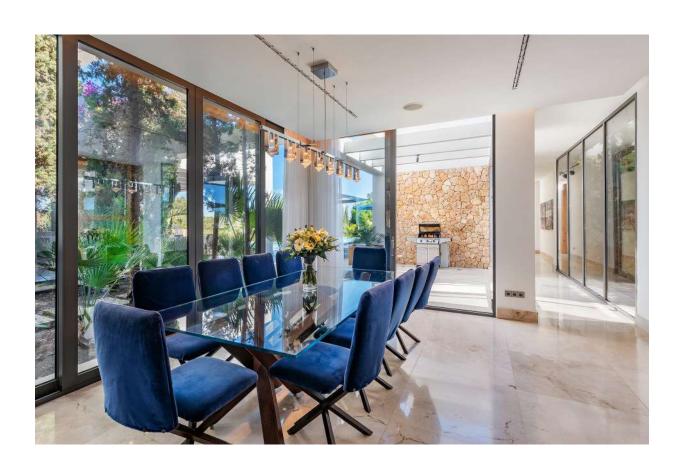

Equally top-of-the-top is the large living area on the ground floor: 4 beautiful bedrooms, two of them en-suite. The other two share a bath. Air conditioning and underfloor heating in every room. The photos give an impression of the interior of the house full of light and air, with valuable precious wood, e.g. Walnut doors, and matt marble inside and out.