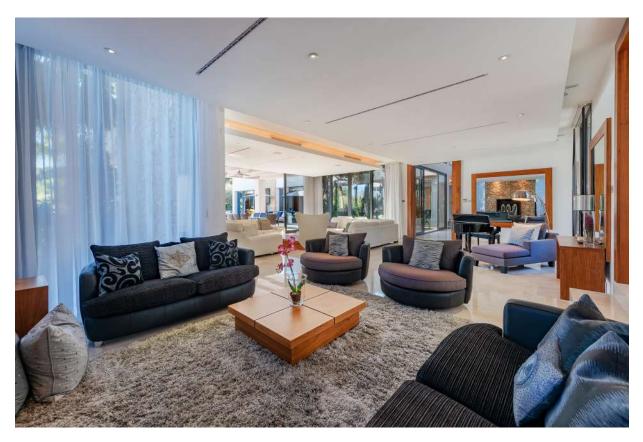

## **DESCRIPTION**

Very chic luxury villa on the very chic southwest coast between glamorous marina Porto Portals and the big golf courses around Santa Ponsa; near Palma.

At this coast with its many marinas, golf courses and scene shops, half of the world meets at every step but at home in the holiday villa, everyone wants to have their private rest! Where nowhere was saved on extras, as was also grown with size, space and space: Impressive driveway, large courtyard with columns, palatial entrance portal. Behind is the six-meter-high entrance hall with a glass staircase. From there a 10 meter long bridge leads to the upper floor; the private sleeping area, with master bedroom and second bedroom each with its spectacular en suite bathroom and terrace with sea views.

Equally top-of-the-top is the large living area on the ground floor: 4 beautiful bedrooms, two of them en-suite. The other two share a bath. Air conditioning and underfloor heating in every room. The photos give an impression of the interior of the house full of light and air, with valuable precious wood, e.g. Walnut doors, and matt marble inside and out.