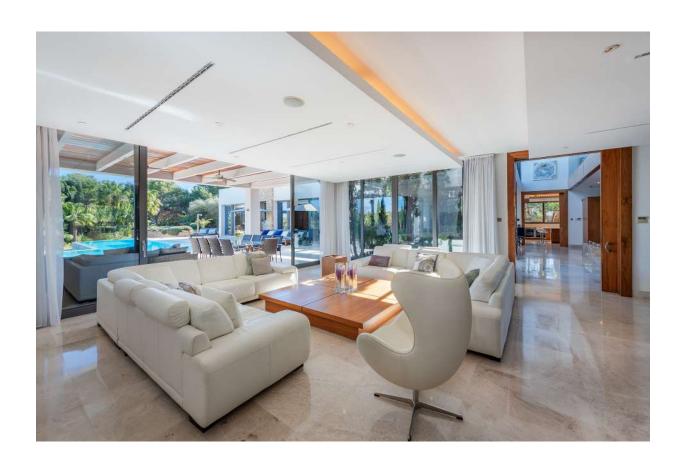

Equally top-of-the-top is the large living area on the ground floor: 4 beautiful bedrooms, two of them en-suite. The other two share a bath. Air conditioning and underfloor heating in every room. The photos give an impression of the interior of the house full of light and air, with valuable precious wood, e.g. Walnut doors, and matt marble inside and out.