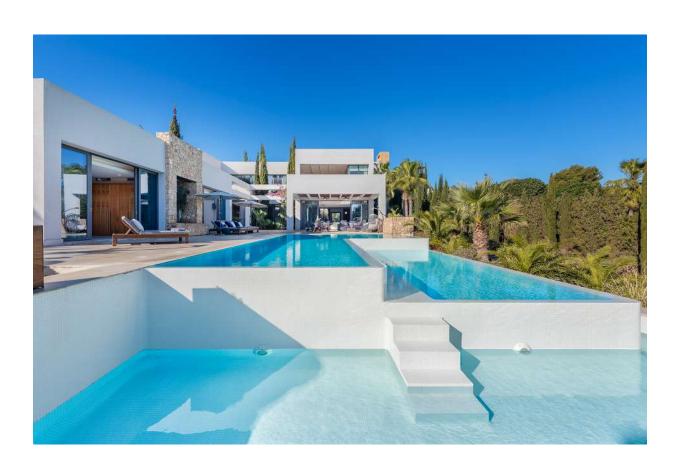

## **DESCRIPTION**

Very chic luxury villa on the very chic southwest coast between glamorous marina Porto Portals and the big golf courses around Santa Ponsa; near Palma.

At this coast with its many marinas, golf courses and scene shops, half of the world meets at every step but at home in the holiday villa, everyone wants to have their private rest! Where nowhere was saved on extras, as was also grown with size, space and space: Impressive driveway, large courtyard with columns, palatial entrance portal. Behind is the six-meter-high entrance hall with a glass staircase. From there a 10 meter long bridge leads to the upper floor; the private sleeping area, with master bedroom and second bedroom each with its spectacular en suite bathroom and terrace with sea views.

Equally top-of-the-top is the large living area on the ground floor: 4 beautiful bedrooms, two of them en-suite. The other two share a bath. Air conditioning and underfloor heating in every room. The photos give an impression of the interior of the house full of light and air, with valuable precious wood, e.g. Walnut doors, and matt marble inside and out.