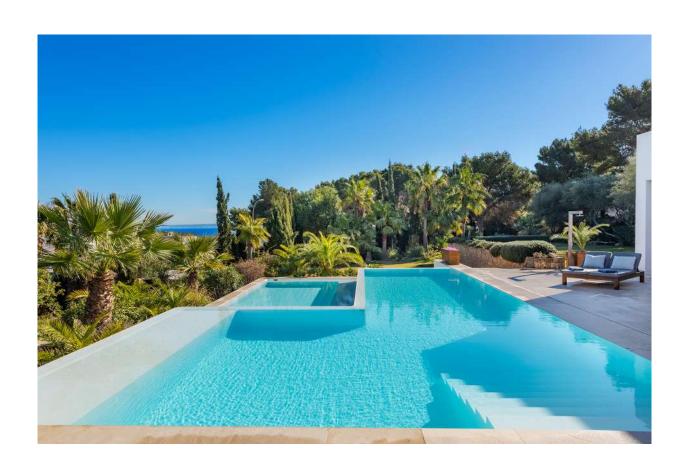

Equally top-of-the-top is the large living area on the ground floor: 4 beautiful bedrooms, two of them en-suite. The other two share a bath. Air conditioning and underfloor heating in every room. The photos give an impression of the interior of the house full of light and air, with valuable precious wood, e.g. Walnut doors, and matt marble inside and out.