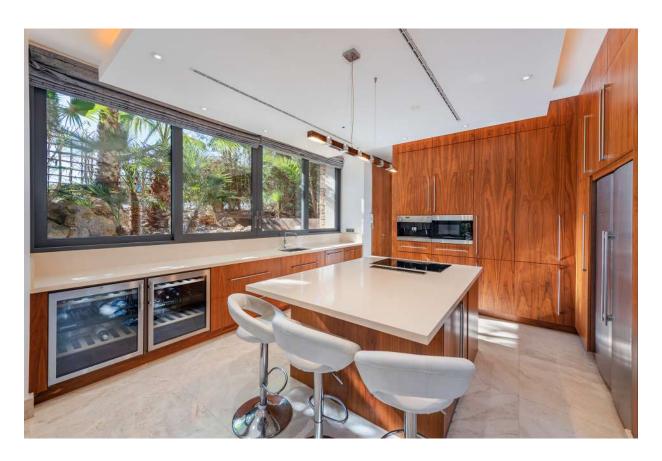

Equally top-of-the-top is the large living area on the ground floor: 4 beautiful bedrooms, two of them en-suite. The other two share a bath. Air conditioning and underfloor heating in every room. The photos give an impression of the interior of the house full of light and air, with valuable precious wood, e.g. Walnut doors, and matt marble inside and out.