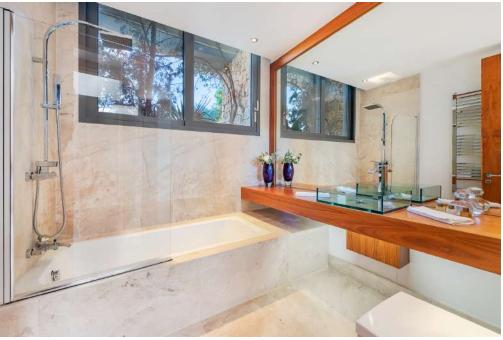

Equally top-of-the-top is the large living area on the ground floor: 4 beautiful bedrooms, two of them en-suite. The other two share a bath. Air conditioning and underfloor heating in every room. The photos give an impression of the interior of the house full of light and air, with valuable precious wood, e.g. Walnut doors, and matt marble inside and out.