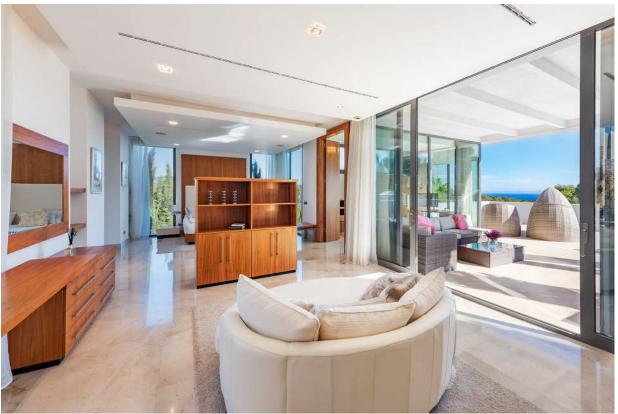

## **DESCRIPTION**

Very chic luxury villa on the very chic southwest coast between glamorous marina Porto Portals and the big golf courses around Santa Ponsa; near Palma.

At this coast with its many marinas, golf courses and scene shops, half of the world meets at every step but at home in the holiday villa, everyone wants to have their private rest! Where nowhere was saved on extras, as was also grown with size, space and space: Impressive driveway, large courtyard with columns, palatial entrance portal. Behind is the six-meter-high entrance hall with a glass staircase. From there a 10 meter long bridge leads to the upper floor; the private sleeping area, with master bedroom and second bedroom each with its spectacular en suite bathroom and terrace with sea views.

Equally top-of-the-top is the large living area on the ground floor: 4 beautiful bedrooms, two of them en-suite. The other two share a bath. Air conditioning and underfloor heating in every room. The photos give an impression of the interior of the house full of light and air, with valuable precious wood, e.g. Walnut doors, and matt marble inside and out.