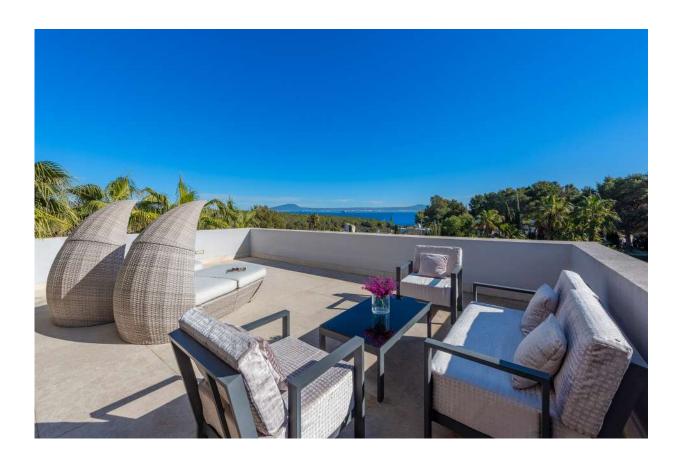

## **DESCRIPTION**

Very chic luxury villa on the very chic southwest coast between glamorous marina Porto Portals and the big golf courses around Santa Ponsa; near Palma.

At this coast with its many marinas, golf courses and scene shops, half of the world meets at every step but at home in the holiday villa, everyone wants to have their private rest! Where nowhere was saved on extras, as was also grown with size, space and space: Impressive driveway, large courtyard with columns, palatial entrance portal. Behind is the six-meter-high entrance hall with a glass staircase. From there a 10 meter long bridge leads to the upper floor; the private sleeping area, with master bedroom and second bedroom each with its spectacular en suite bathroom and terrace with sea views.