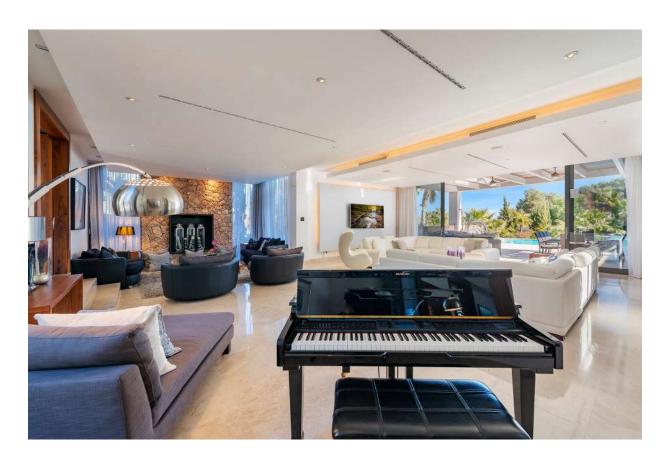

Equally top-of-the-top is the large living area on the ground floor: 4 beautiful bedrooms, two of them en-suite. The other two share a bath. Air conditioning and underfloor heating in every room. The photos give an impression of the interior of the house full of light and air, with valuable precious wood, e.g. Walnut doors, and matt marble inside and out.