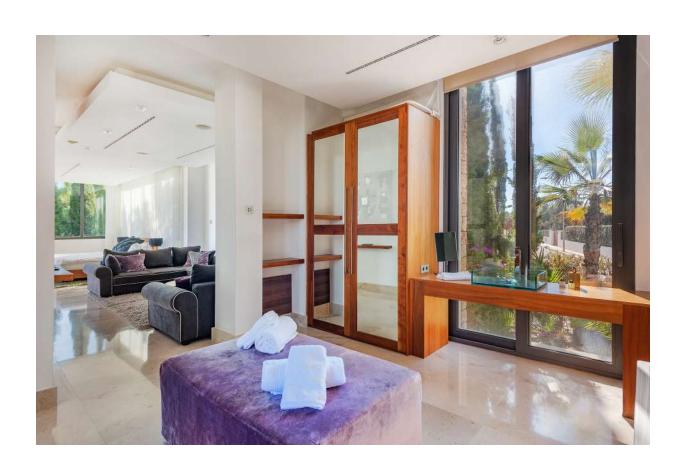

Equally top-of-the-top is the large living area on the ground floor: 4 beautiful bedrooms, two of them en-suite. The other two share a bath. Air conditioning and underfloor heating in every room. The photos give an impression of the interior of the house full of light and air, with valuable precious wood, e.g. Walnut doors, and matt marble inside and out.