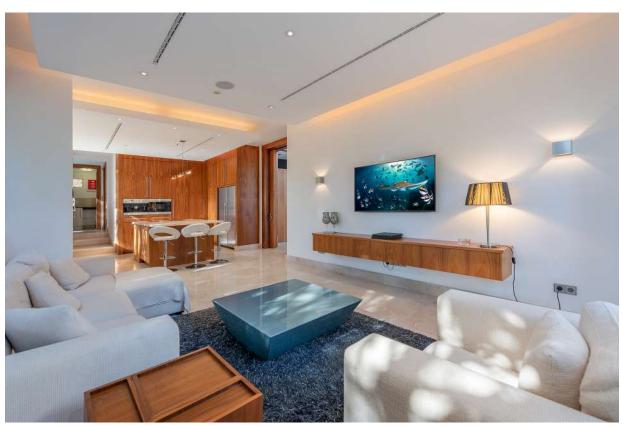

Equally top-of-the-top is the large living area on the ground floor: 4 beautiful bedrooms, two of them en-suite. The other two share a bath. Air conditioning and underfloor heating in every room. The photos give an impression of the interior of the house full of light and air, with valuable precious wood, e.g. Walnut doors, and matt marble inside and out.