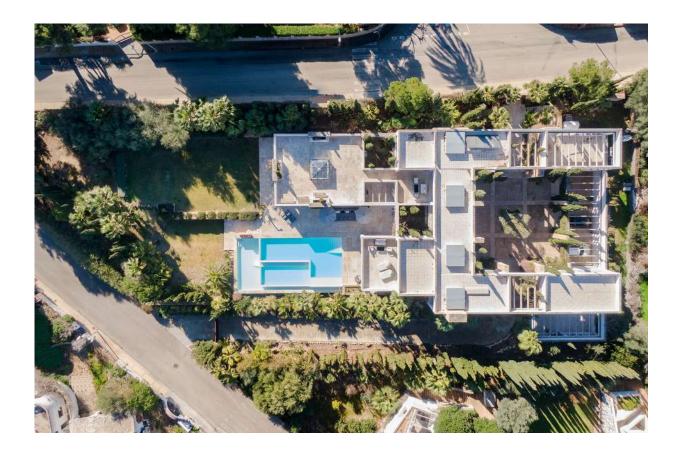

## **DESCRIPTION**

Very chic luxury villa on the very chic southwest coast between glamorous marina Porto Portals and the big golf courses around Santa Ponsa; near Palma.

At this coast with its many marinas, golf courses and scene shops, half of the world meets at every step but at home in the holiday villa, everyone wants to have their private rest! Where nowhere was saved on extras, as was also grown with size, space and space: Impressive driveway, large courtyard with columns, palatial entrance portal. Behind is the six-meter-high entrance hall with a glass staircase. From there a 10 meter long bridge leads to the upper floor; the private sleeping area, with master bedroom and second bedroom each with its spectacular en suite bathroom and terrace with sea views.

Equally top-of-the-top is the large living area on the ground floor: 4 beautiful bedrooms, two of them en-suite. The other two share a bath. Air conditioning and underfloor heating in every room. The photos give an impression of the interior of the house full of light and air, with valuable precious wood, e.g. Walnut doors, and matt marble inside and out.