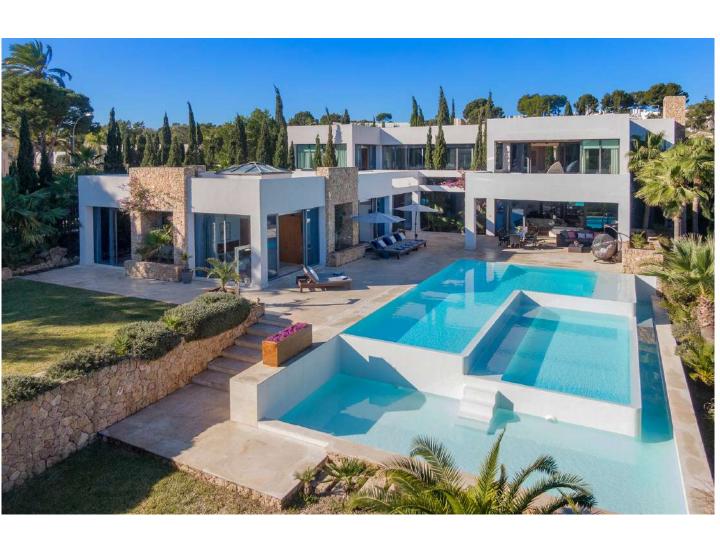

## **DESCRIPTION**

Very chic luxury villa on the very chic southwest coast between glamorous marina Porto Portals and the big golf courses around Santa Ponsa; near Palma.

At this coast with its many marinas, golf courses and scene shops, half of the world meets at every step but at home in the holiday villa, everyone wants to have their private rest! Where nowhere was saved on extras, as was also grown with size, space and space: Impressive driveway, large courtyard with columns, palatial entrance portal. Behind is the six-meter-high entrance hall with a glass staircase. From there a 10 meter long bridge leads to the upper floor; the private sleeping area, with master bedroom and second bedroom each with its spectacular en suite bathroom and terrace with sea views.

Equally top-of-the-top is the large living area on the ground floor: 4 beautiful bedrooms, two of them en-suite. The other two share a bath. Air conditioning and underfloor heating in every room. The photos give an impression of the interior of the house full of light and air, with valuable precious wood, e.g. Walnut doors, and matt marble inside and out.