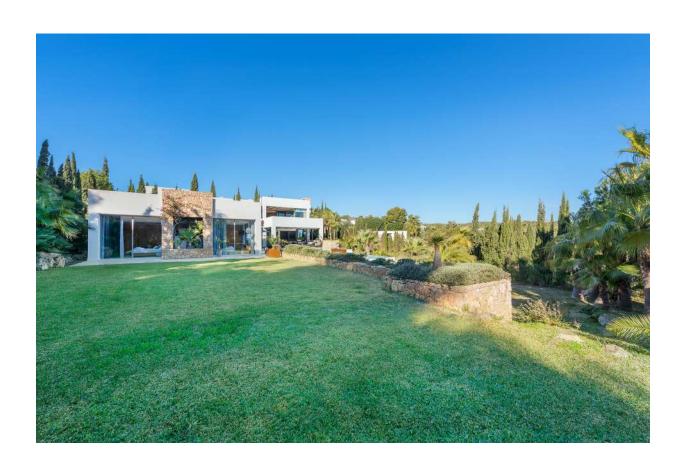

## **DESCRIPTION**

Very chic luxury villa on the very chic southwest coast between glamorous marina Porto Portals and the big golf courses around Santa Ponsa; near Palma.

At this coast with its many marinas, golf courses and scene shops, half of the world meets at every step but at home in the holiday villa, everyone wants to have their private rest! Where nowhere was saved on extras, as was also grown with size, space and space: Impressive driveway, large courtyard with columns, palatial entrance portal. Behind is the six-meter-high entrance hall with a glass staircase. From there a 10 meter long bridge leads to the upper floor; the private sleeping area, with master bedroom and second bedroom each with its spectacular en suite bathroom and terrace with sea views.