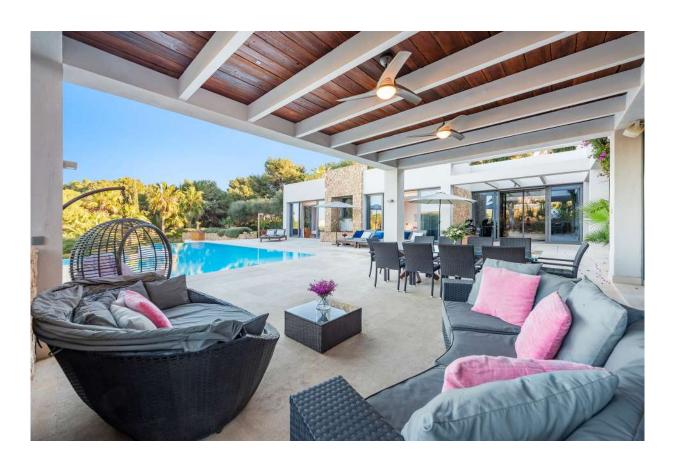

Equally top-of-the-top is the large living area on the ground floor: 4 beautiful bedrooms, two of them en-suite. The other two share a bath. Air conditioning and underfloor heating in every room. The photos give an impression of the interior of the house full of light and air, with valuable precious wood, e.g. Walnut doors, and matt marble inside and out.